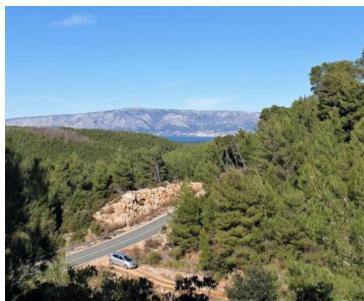

Ref RE-TR-4369 Type Land plot

**Region** Dalmatia > Island Hvar

LocationJelsaFront lineNoSea viewYesDistance to sea900 mFloorspace60 sqmPlot size24000 sqm

**Price** Price upon request

Agricultural land plot 24.000 sqm with a 60 sqm stone object in Jelsa area on Hvar island! It is located app 900 meters of air distance from the sea, with an old stone object in need of reconstruction cca. 60 sq.m..