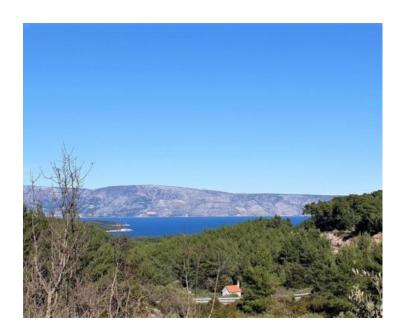

Ref RE-TR-4369 Type Land plot

**Region** Dalmatia > Island Hvar

LocationJelsaFront lineNoSea viewYesDistance to sea900 mFloorspace60 sqmPlot size24000 sqm

**Price** Price upon request

Agricultural land plot 24.000 sqm with a 60 sqm stone object in Jelsa area on Hvar island! It is located app 900 meters of air distance from the sea, with an old stone object in need of reconstruction cca. 60 sq.m..