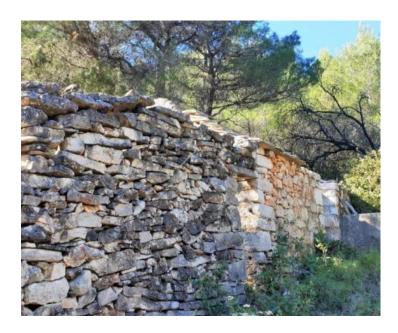

Ref RE-TR-4369 Type Land plot

**Region** Dalmatia > Island Hvar

LocationJelsaFront lineNoSea viewYesDistance to sea900 mFloorspace60 sqmPlot size24000 sqm

**Price** Price upon request

Agricultural land plot 24.000 sqm with a 60 sqm stone object in Jelsa area on Hvar island! It is located app 900 meters of air distance from the sea, with an old stone object in need of reconstruction cca. 60 sq.m..