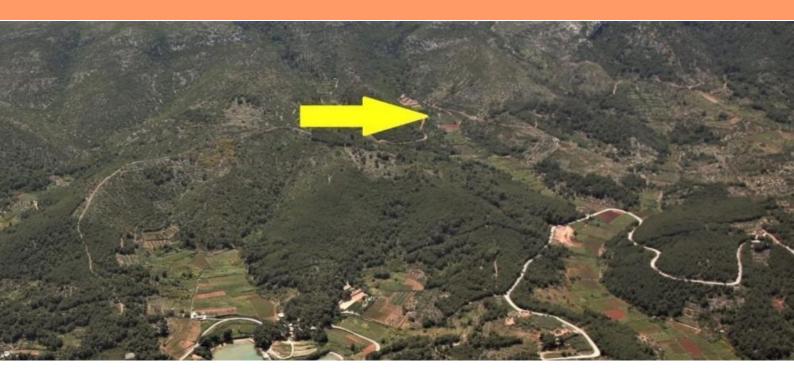

Ref RE-TR-4369 Type Land plot

**Region** Dalmatia > Island Hvar

LocationJelsaFront lineNoSea viewYesDistance to sea900 mFloorspace60 sqmPlot size24000 sqm

**Price** Price upon request

Agricultural land plot 24.000 sqm with a 60 sqm stone object in Jelsa area on Hvar island! It is located app 900 meters of air distance from the sea, with an old stone object in need of reconstruction cca. 60 sq.m..