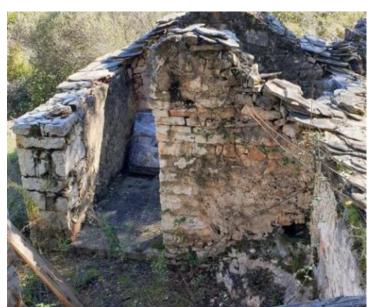

Ref RE-TR-4369 Type Land plot

**Region** Dalmatia > Island Hvar

LocationJelsaFront lineNoSea viewYesDistance to sea900 mFloorspace60 sqmPlot size24000 sqm

**Price** Price upon request

Agricultural land plot 24.000 sqm with a 60 sqm stone object in Jelsa area on Hvar island! It is located app 900 meters of air distance from the sea, with an old stone object in need of reconstruction cca. 60 sq.m..