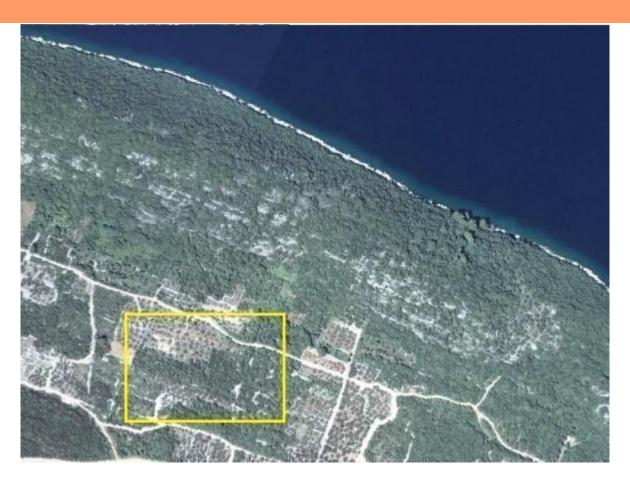

Ref RE-TR-3216 Type Land plot

**Region** Southern Dalmatia > Peljesac

LocationPeljesacFront lineNoSea viewYesDistance to sea280 mPlot size5428 sqmPrice€ 90 000

An olive field 300 m from the sea on Peljesac peninsula! An olive field of 5.428 sqm on a nice location near Trpanj on the peninsula of Peljesac, app 280 meters from the sea, with direct car access, with older olive trees. Great potential.