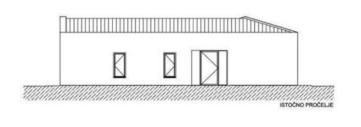

With its gentle architecture and color scheme, the house seamlessly integrates into the community and landscape, creating synergy between the natural environment and modern design. It is defined as a single residential unit covering an area of 134.70 square meters spread across one floor. It comprises an open-concept space uniting the living room, dining area, and kitchen, three bedrooms with en-suite bathrooms, walk-in closets, a guest toilet, laundry room, and technical space. Cooling/heating of the house is provided by a fan coil system and underfloor heating via a Panasonic heat pump.

Adjacent to the house is a covered summer kitchen spanning 31.82 square meters with a toilet and storage space, a covered parking area of 27.69 square meters with preparations for an electric vehicle charging station, while the central feature of the ambient and horticulturally landscaped garden is a pool measuring 55 square meters  $(11 \text{ m} \times 5 \text{ m})$  with a sunbathing area.