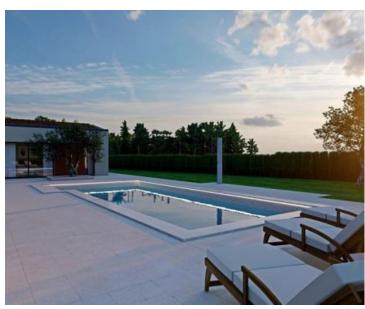

Adjacent to the house is a covered summer kitchen spanning 31.82 square meters with a toilet and storage space, a covered parking area of 27.69 square meters with preparations for an electric vehicle charging station, while the central feature of the ambient and horticulturally landscaped garden is a pool measuring 55 square meters  $(11 \text{ m} \times 5 \text{ m})$  with a sunbathing area.