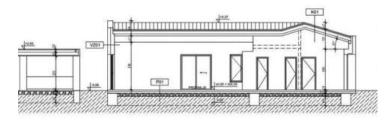

With its gentle architecture and color scheme, the house seamlessly integrates into the community and landscape, creating synergy between the natural environment and modern design. It is defined as a single residential unit covering an area of 134.70 square meters spread across one floor. It comprises an open-concept space uniting the living room, dining area, and kitchen, three bedrooms with en-suite bathrooms, walk-in closets, a guest toilet, laundry room, and technical space. Cooling/heating of the house is provided by a fan coil system and underfloor heating via a Panasonic heat pump.

Adjacent to the house is a covered summer kitchen spanning 31.82 square meters with a toilet and storage space, a covered parking area of 27.69 square meters with preparations for an electric vehicle charging station, while the central feature of the ambient and horticulturally landscaped garden is a pool measuring 55 square meters  $(11 \text{ m} \times 5 \text{ m})$  with a sunbathing area.