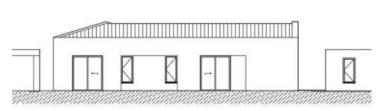

With its gentle architecture and color scheme, the house seamlessly integrates into the community and landscape, creating synergy between the natural environment and modern design. It is defined as a single residential unit covering an area of 134.70 square meters spread across one floor. It comprises an open-concept space uniting the living room, dining area, and kitchen, three bedrooms with en-suite bathrooms, walk-in closets, a guest toilet, laundry room, and technical space. Cooling/heating of the house is provided by a fan coil system and underfloor heating via a Panasonic heat pump.

Adjacent to the house is a covered summer kitchen spanning 31.82 square meters with a toilet and storage space, a covered parking area of 27.69 square meters with preparations for an electric vehicle charging station, while the central feature of the ambient and horticulturally landscaped garden is a pool measuring 55 square meters  $(11 \text{ m} \times 5 \text{ m})$  with a sunbathing area.