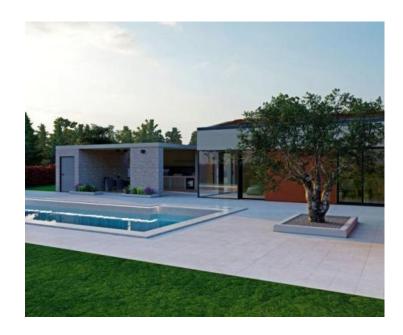

Adjacent to the house is a covered summer kitchen spanning 31.82 square meters with a toilet and storage space, a covered parking area of 27.69 square meters with preparations for an electric vehicle charging station, while the central feature of the ambient and horticulturally landscaped garden is a pool measuring 55 square meters  $(11 \text{ m} \times 5 \text{ m})$  with a sunbathing area.