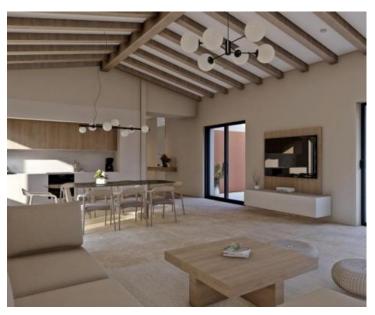

With its gentle architecture and color scheme, the house seamlessly integrates into the community and landscape, creating synergy between the natural environment and modern design. It is defined as a single residential unit covering an area of 134.70 square meters spread across one floor. It comprises an open-concept space uniting the living room, dining area, and kitchen, three bedrooms with en-suite bathrooms, walk-in closets, a guest toilet, laundry room, and technical space. Cooling/heating of the house is provided by a fan coil system and underfloor heating via a Panasonic heat pump.

Adjacent to the house is a covered summer kitchen spanning 31.82 square meters with a toilet and storage space, a covered parking area of 27.69 square meters with preparations for an electric vehicle charging station, while the central feature of the ambient and horticulturally landscaped garden is a pool measuring 55 square meters  $(11 \text{ m} \times 5 \text{ m})$  with a sunbathing area.