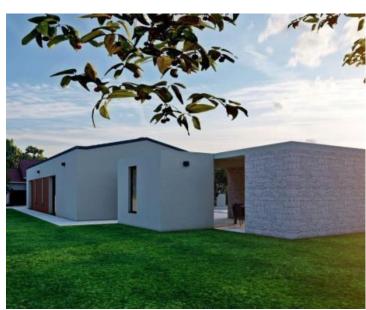

With its gentle architecture and color scheme, the house seamlessly integrates into the community and landscape, creating synergy between the natural environment and modern design. It is defined as a single residential unit covering an area of 134.70 square meters spread across one floor. It comprises an open-concept space uniting the living room, dining area, and kitchen, three bedrooms with en-suite bathrooms, walk-in closets, a guest toilet, laundry room, and technical space. Cooling/heating of the house is provided by a fan coil system and underfloor heating via a Panasonic heat pump.

Adjacent to the house is a covered summer kitchen spanning 31.82 square meters with a toilet and storage space, a covered parking area of 27.69 square meters with preparations for an electric vehicle charging station, while the central feature of the ambient and horticulturally landscaped garden is a pool measuring 55 square meters  $(11 \text{ m} \times 5 \text{ m})$  with a sunbathing area.