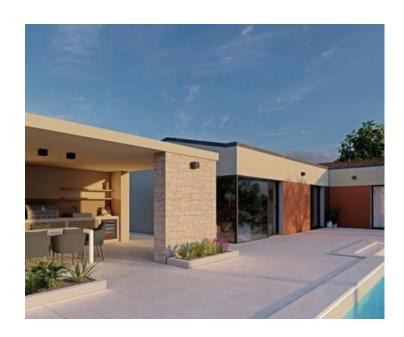

With its gentle architecture and color scheme, the house seamlessly integrates into the community and landscape, creating synergy between the natural environment and modern design. It is defined as a single residential unit covering an area of 134.70 square meters spread across one floor. It comprises an open-concept space uniting the living room, dining area, and kitchen, three bedrooms with en-suite bathrooms, walk-in closets, a guest toilet, laundry room, and technical space. Cooling/heating of the house is provided by a fan coil system and underfloor heating via a Panasonic heat pump.

Adjacent to the house is a covered summer kitchen spanning 31.82 square meters with a toilet and storage space, a covered parking area of 27.69 square meters with preparations for an electric vehicle charging station, while the central feature of the ambient and horticulturally landscaped garden is a pool measuring 55 square meters  $(11 \text{ m} \times 5 \text{ m})$  with a sunbathing area.