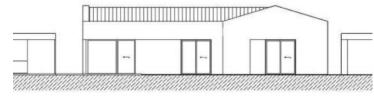

With its gentle architecture and color scheme, the house seamlessly integrates into the community and landscape, creating synergy between the natural environment and modern design. It is defined as a single residential unit covering an area of 134.70 square meters spread across one floor. It comprises an open-concept space uniting the living room, dining area, and kitchen, three bedrooms with en-suite bathrooms, walk-in closets, a guest toilet, laundry room, and technical space. Cooling/heating of the house is provided by a fan coil system and underfloor heating via a Panasonic heat pump.

Adjacent to the house is a covered summer kitchen spanning 31.82 square meters with a toilet and storage space, a covered parking area of 27.69 square meters with preparations for an electric vehicle charging station, while the central feature of the ambient and horticulturally landscaped garden is a pool measuring 55 square meters  $(11 \text{ m} \times 5 \text{ m})$  with a sunbathing area.