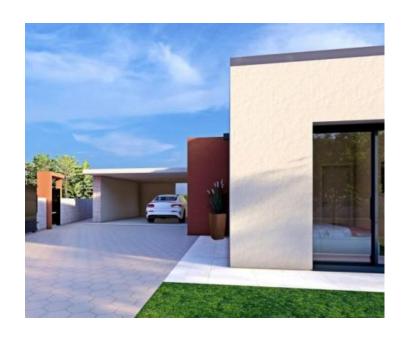

Adjacent to the house is a covered summer kitchen spanning 31.82 square meters with a toilet and storage space, a covered parking area of 27.69 square meters with preparations for an electric vehicle charging station, while the central feature of the ambient and horticulturally landscaped garden is a pool measuring 55 square meters  $(11 \text{ m} \times 5 \text{ m})$  with a sunbathing area.