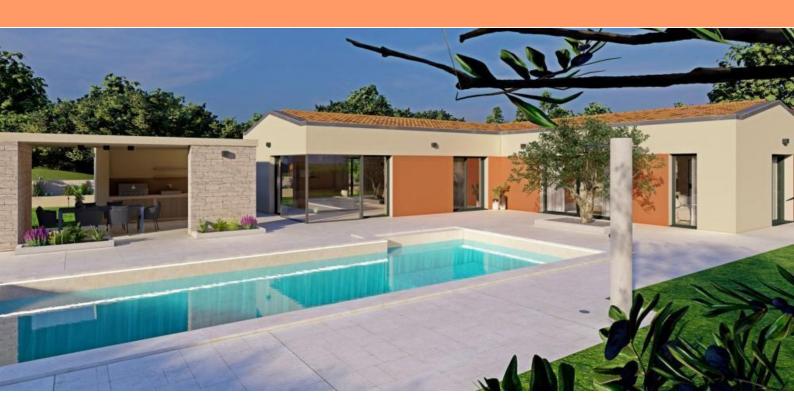

Beautiful designer villa in Sveti Lovreč, Porec! Total ares is 191 sq.m. Land plot is 908 sq.m.

In the vicinity of this picturesque town surrounded by gentle and idyllic vistas, a flawless house with a pool is up for sale. The villa embodies a harmonious blend of space, functionality, construction, and beauty. Nestled in a tranquil settlement surrounded by nature, family homes, and vacation houses, it offers the perfect balance between rural ambiance and proximity to urban amenities. Apart from its location providing complete comfort and tranquility, the property is characterized by quality construction, ensuring long-term satisfaction and living standards.

With its gentle architecture and color scheme, the house seamlessly integrates into the community and landscape, creating synergy between the natural environment and modern design. It is defined as a single residential unit covering an area of 134.70 square meters spread across one floor. It comprises an open-concept space uniting the living room, dining area, and kitchen, three bedrooms with en-suite bathrooms, walk-in closets, a guest toilet, laundry room, and technical space. Cooling/heating of the house is provided by a fan coil system and underfloor heating via a Panasonic heat pump.

Adjacent to the house is a covered summer kitchen spanning 31.82 square meters with a toilet and storage space, a covered parking area of 27.69 square meters with preparations for an electric vehicle charging station, while the central feature of the ambient and horticulturally landscaped garden is a pool measuring 55 square meters  $(11 \text{ m} \times 5 \text{ m})$  with a sunbathing area.