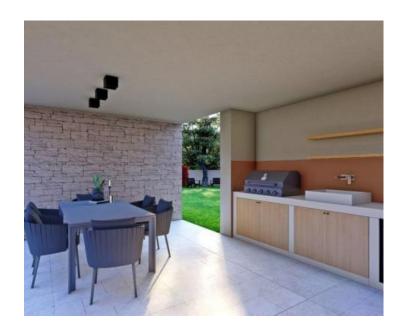

Adjacent to the house is a covered summer kitchen spanning 31.82 square meters with a toilet and storage space, a covered parking area of 27.69 square meters with preparations for an electric vehicle charging station, while the central feature of the ambient and horticulturally landscaped garden is a pool measuring 55 square meters  $(11 \text{ m} \times 5 \text{ m})$  with a sunbathing area.