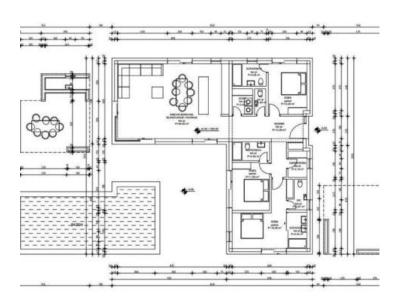

With its gentle architecture and color scheme, the house seamlessly integrates into the community and landscape, creating synergy between the natural environment and modern design. It is defined as a single residential unit covering an area of 134.70 square meters spread across one floor. It comprises an open-concept space uniting the living room, dining area, and kitchen, three bedrooms with en-suite bathrooms, walk-in closets, a guest toilet, laundry room, and technical space. Cooling/heating of the house is provided by a fan coil system and underfloor heating via a Panasonic heat pump.

Adjacent to the house is a covered summer kitchen spanning 31.82 square meters with a toilet and storage space, a covered parking area of 27.69 square meters with preparations for an electric vehicle charging station, while the central feature of the ambient and horticulturally landscaped garden is a pool measuring 55 square meters  $(11 \text{ m} \times 5 \text{ m})$  with a sunbathing area.