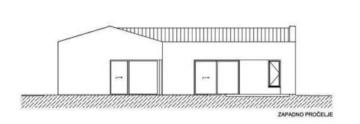

With its gentle architecture and color scheme, the house seamlessly integrates into the community and landscape, creating synergy between the natural environment and modern design. It is defined as a single residential unit covering an area of 134.70 square meters spread across one floor. It comprises an open-concept space uniting the living room, dining area, and kitchen, three bedrooms with en-suite bathrooms, walk-in closets, a guest toilet, laundry room, and technical space. Cooling/heating of the house is provided by a fan coil system and underfloor heating via a Panasonic heat pump.

Adjacent to the house is a covered summer kitchen spanning 31.82 square meters with a toilet and storage space, a covered parking area of 27.69 square meters with preparations for an electric vehicle charging station, while the central feature of the ambient and horticulturally landscaped garden is a pool measuring 55 square meters  $(11 \text{ m} \times 5 \text{ m})$  with a sunbathing area.