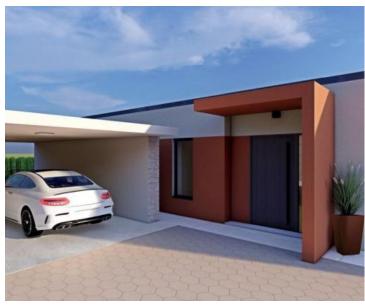

With its gentle architecture and color scheme, the house seamlessly integrates into the community and landscape, creating synergy between the natural environment and modern design. It is defined as a single residential unit covering an area of 134.70 square meters spread across one floor. It comprises an open-concept space uniting the living room, dining area, and kitchen, three bedrooms with en-suite bathrooms, walk-in closets, a guest toilet, laundry room, and technical space. Cooling/heating of the house is provided by a fan coil system and underfloor heating via a Panasonic heat pump.

Adjacent to the house is a covered summer kitchen spanning 31.82 square meters with a toilet and storage space, a covered parking area of 27.69 square meters with preparations for an electric vehicle charging station, while the central feature of the ambient and horticulturally landscaped garden is a pool measuring 55 square meters  $(11 \text{ m} \times 5 \text{ m})$  with a sunbathing area.