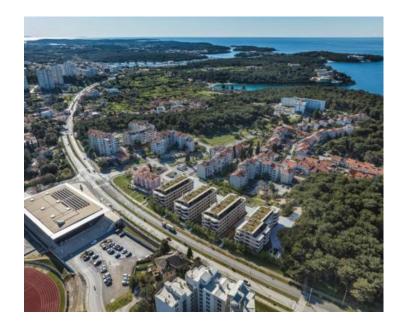

Sisplac is a district in Pula, administratively falling under the jurisdiction of the Local Committee of St. Polycarp-Sisplac. It is bounded to the northwest by the Valkanas, to the north by St. Polycarp, to the east by Veruda, to the southeast by Valsaline, and to the south and southwest by the Adriatic Sea (including Zelenika Cove and Gortanova Cove). The immediate proximity to the Lungomare promenade, Stoja, and the nearby beaches make this location sought after and appealing to all.

Nestled in the most coveted spot in Pula, with its luxurious residences, communal underground garage, and landscaped surroundings featuring parks and recreational amenities, the Sisplac project creates a unique whole, offering its inhabitants everything they need for a carefree life. The project consists of four standalone multi-residential buildings with a total of 120 residential units of various sizes, ranging from one to four bedrooms, including ground-floor units with accompanying gardens.