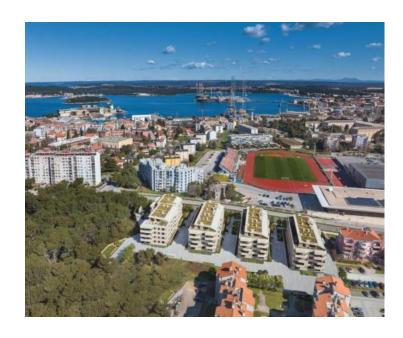

Sisplac is a district in Pula, administratively falling under the jurisdiction of the Local Committee of St. Polycarp-Sisplac. It is bounded to the northwest by the Valkanas, to the north by St. Polycarp, to the east by Veruda, to the southeast by Valsaline, and to the south and southwest by the Adriatic Sea (including Zelenika Cove and Gortanova Cove). The immediate proximity to the Lungomare promenade, Stoja, and the nearby beaches make this location sought after and appealing to all.

Nestled in the most coveted spot in Pula, with its luxurious residences, communal underground garage, and landscaped surroundings featuring parks and recreational amenities, the Sisplac project creates a unique whole, offering its inhabitants everything they need for a carefree life. The project consists of four standalone multi-residential buildings with a total of 120 residential units of various sizes, ranging from one to four bedrooms, including ground-floor units with accompanying gardens.