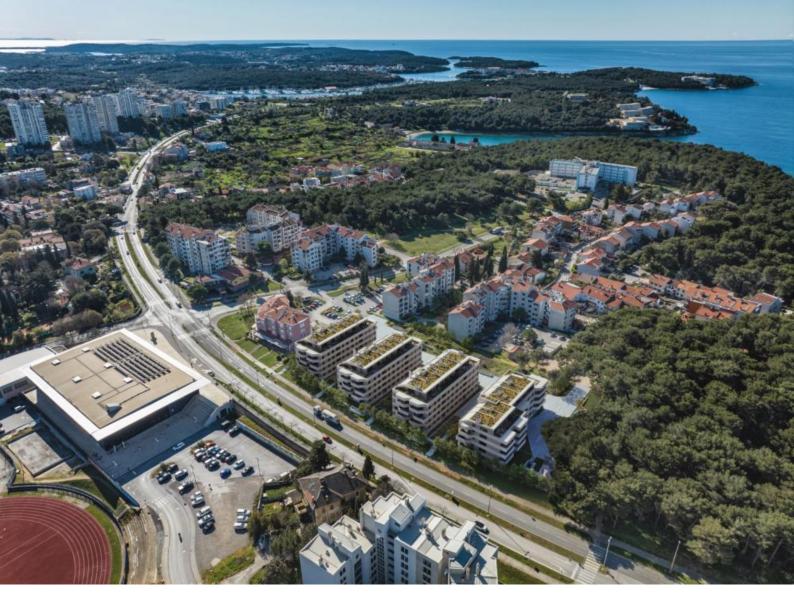

Ideal new 2-bedroom apartment in Sv. Polikarp / Sisplac, Pula, mere 350 meters from the sea!

Sisplac is a borough within the city of Pula, administratively belonging to the Local Committee of St. Polycarp-Sisplac. Bounded to the northwest by the Valkanas, to the north by St. Polycarp, to the east by Veruda, to the southeast by Valsaline, and to the south and southwest by the Adriatic Sea (including the Zelenika Cove and Gortanova Cove). The immediate proximity to the Lungomare promenade, Stoja, and the surrounding beaches make this location sought after and intriguing to all.

Situated in the most coveted location in Pula, with its luxurious apartments, shared underground garage, landscaped surroundings with parks and recreational facilities, the Sisplac project creates a unique whole that provides its residents with everything they need for a carefree life. The project consists of four standalone residential buildings with a total of 120 residential units of various sizes. Apartments ranging from one to four bedrooms are available, with some ground-floor units also featuring accompanying gardens.