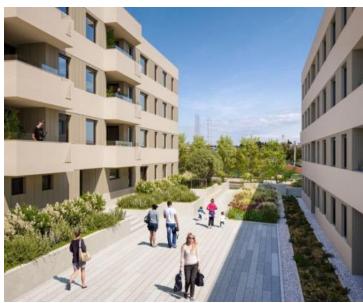

Situated in the most coveted location in Pula, with its luxurious apartments, shared underground garage, landscaped surroundings with parks and recreational facilities, the Sisplac project creates a unique whole that provides its residents with everything they need for a carefree life. The project consists of four standalone residential buildings with a total of 120 residential units of various sizes. Apartments ranging from one to four bedrooms are available, with some ground-floor units also featuring accompanying gardens.

The subject residential unit is located on the ground floor of the building and has a total area of 53.58 square meters. It consists of an entrance hallway, a living room with a kitchen and dining area, two bedrooms, and a bathroom. Each apartment is equipped with top-quality materials and appliances. The apartment comes with a garage space.