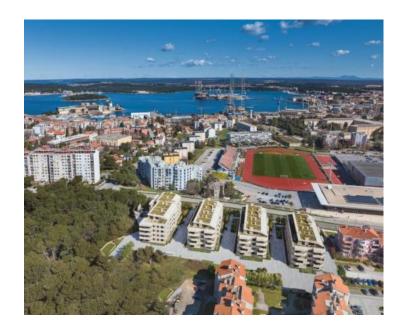

Situated in the most coveted location in Pula, with its luxurious apartments, shared underground garage, landscaped surroundings with parks and recreational facilities, the Sisplac project creates a unique whole that provides its residents with everything they need for a carefree life. The project consists of four standalone residential buildings with a total of 120 residential units of various sizes. Apartments ranging from one to four bedrooms are available, with some ground-floor units also featuring accompanying gardens.

The subject residential unit is located on the ground floor of the building and has a total area of 53.58 square meters. It consists of an entrance hallway, a living room with a kitchen and dining area, two bedrooms, and a bathroom. Each apartment is equipped with top-quality materials and appliances. The apartment comes with a garage space.