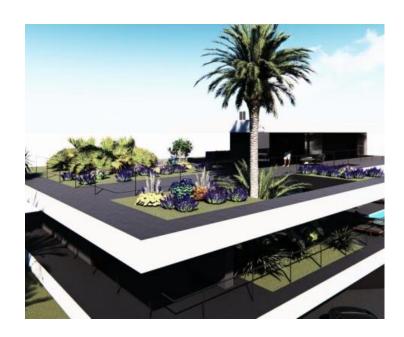

Ref RE-U-21280 Type Land plot

**Region** Kvarner > Opatija

LocationOpatijaFront lineNoSea viewYes

**Plot size** 1096 sqm **Price** € 400 000

Building plot of 1096m2 with a project for a villa with a panoramic view of the sea for a villa with a swimming pool over Opatija!

Plot of land benefits a project for a villa boasting panoramic sea views, suitable for a family home, villa, or vacation rental with a swimming pool.

The terrain features a completely flat configuration and is situated in a tranquil and peaceful location, right next to the road. All utilities are available on the plot. The property is clean and well-maintained, with the land fully cleared and prepared for construction. The envisioned property on this plot would offer a panoramic, unobstructed view of the sea, encompassing the entire Kvarner Bay and its islands, even from the ground floor!