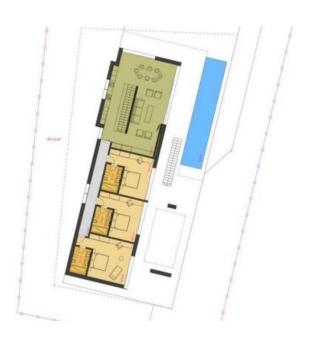

Ref RE-U-21280 Type Land plot

**Region** Kvarner > Opatija

LocationOpatijaFront lineNoSea viewYes

**Plot size** 1096 sqm **Price** € 400 000

Building plot of 1096m2 with a project for a villa with a panoramic view of the sea for a villa with a swimming pool over Opatija!

Plot of land benefits a project for a villa boasting panoramic sea views, suitable for a family home, villa, or vacation rental with a swimming pool.

The terrain features a completely flat configuration and is situated in a tranquil and peaceful location, right next to the road. All utilities are available on the plot. The property is clean and well-maintained, with the land fully cleared and prepared for construction. The envisioned property on this plot would offer a panoramic, unobstructed view of the sea, encompassing the entire Kvarner Bay and its islands, even from the ground floor!