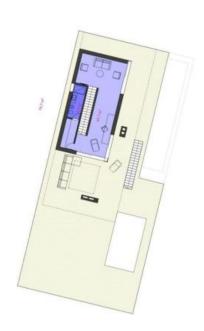

Ref RE-U-21280 Type Land plot

**Region** Kvarner > Opatija

LocationOpatijaFront lineNoSea viewYes

**Plot size** 1096 sqm **Price** € 400 000

Building plot of 1096m2 with a project for a villa with a panoramic view of the sea for a villa with a swimming pool over Opatija!

Plot of land benefits a project for a villa boasting panoramic sea views, suitable for a family home, villa, or vacation rental with a swimming pool.

The terrain features a completely flat configuration and is situated in a tranquil and peaceful location, right next to the road. All utilities are available on the plot. The property is clean and well-maintained, with the land fully cleared and prepared for construction. The envisioned property on this plot would offer a panoramic, unobstructed view of the sea, encompassing the entire Kvarner Bay and its islands, even from the ground floor!