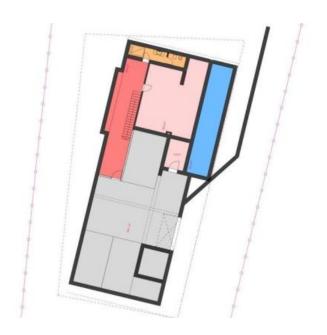

Ref RE-U-21280 Type Land plot

**Region** Kvarner > Opatija

LocationOpatijaFront lineNoSea viewYes

**Plot size** 1096 sqm **Price** € 400 000

Building plot of 1096m2 with a project for a villa with a panoramic view of the sea for a villa with a swimming pool over Opatija!

Plot of land benefits a project for a villa boasting panoramic sea views, suitable for a family home, villa, or vacation rental with a swimming pool.

The terrain features a completely flat configuration and is situated in a tranquil and peaceful location, right next to the road. All utilities are available on the plot. The property is clean and well-maintained, with the land fully cleared and prepared for construction. The envisioned property on this plot would offer a panoramic, unobstructed view of the sea, encompassing the entire Kvarner Bay and its islands, even from the ground floor!