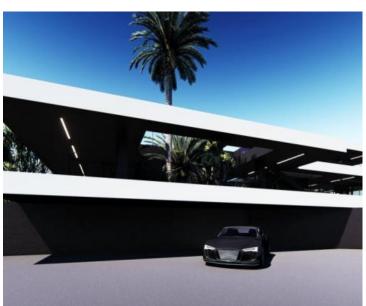

Ref RE-U-21280 Type Land plot

**Region** Kvarner > Opatija

LocationOpatijaFront lineNoSea viewYes

**Plot size** 1096 sqm **Price** € 400 000

Building plot of 1096m2 with a project for a villa with a panoramic view of the sea for a villa with a swimming pool over Opatija!

Plot of land benefits a project for a villa boasting panoramic sea views, suitable for a family home, villa, or vacation rental with a swimming pool.

The terrain features a completely flat configuration and is situated in a tranquil and peaceful location, right next to the road. All utilities are available on the plot. The property is clean and well-maintained, with the land fully cleared and prepared for construction. The envisioned property on this plot would offer a panoramic, unobstructed view of the sea, encompassing the entire Kvarner Bay and its islands, even from the ground floor!