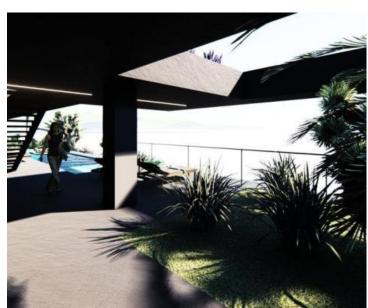

Ref RE-U-21280 Type Land plot

**Region** Kvarner > Opatija

LocationOpatijaFront lineNoSea viewYes

**Plot size** 1096 sqm **Price** € 400 000

Building plot of 1096m2 with a project for a villa with a panoramic view of the sea for a villa with a swimming pool over Opatija!

Plot of land benefits a project for a villa boasting panoramic sea views, suitable for a family home, villa, or vacation rental with a swimming pool.

The terrain features a completely flat configuration and is situated in a tranquil and peaceful location, right next to the road. All utilities are available on the plot. The property is clean and well-maintained, with the land fully cleared and prepared for construction. The envisioned property on this plot would offer a panoramic, unobstructed view of the sea, encompassing the entire Kvarner Bay and its islands, even from the ground floor!