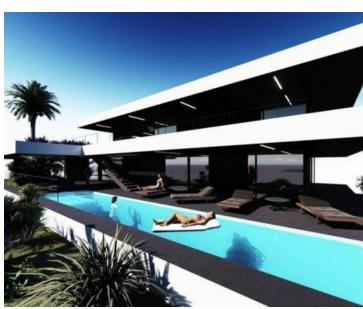

Ref RE-U-21280 Type Land plot

**Region** Kvarner > Opatija

LocationOpatijaFront lineNoSea viewYes

**Plot size** 1096 sqm **Price** € 400 000

Building plot of 1096m2 with a project for a villa with a panoramic view of the sea for a villa with a swimming pool over Opatija!

Plot of land benefits a project for a villa boasting panoramic sea views, suitable for a family home, villa, or vacation rental with a swimming pool.

The terrain features a completely flat configuration and is situated in a tranquil and peaceful location, right next to the road. All utilities are available on the plot. The property is clean and well-maintained, with the land fully cleared and prepared for construction. The envisioned property on this plot would offer a panoramic, unobstructed view of the sea, encompassing the entire Kvarner Bay and its islands, even from the ground floor!