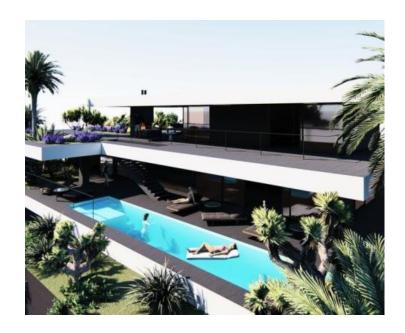

Ref RE-U-21280 Type Land plot

**Region** Kvarner > Opatija

LocationOpatijaFront lineNoSea viewYes

**Plot size** 1096 sqm **Price** € 400 000

Building plot of 1096m2 with a project for a villa with a panoramic view of the sea for a villa with a swimming pool over Opatija!

Plot of land benefits a project for a villa boasting panoramic sea views, suitable for a family home, villa, or vacation rental with a swimming pool.

The terrain features a completely flat configuration and is situated in a tranquil and peaceful location, right next to the road. All utilities are available on the plot. The property is clean and well-maintained, with the land fully cleared and prepared for construction. The envisioned property on this plot would offer a panoramic, unobstructed view of the sea, encompassing the entire Kvarner Bay and its islands, even from the ground floor!