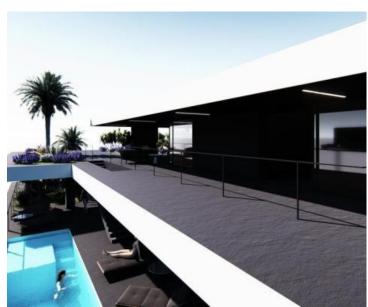

Ref RE-U-21280 Type Land plot

**Region** Kvarner > Opatija

LocationOpatijaFront lineNoSea viewYes

**Plot size** 1096 sqm **Price** € 400 000

Building plot of 1096m2 with a project for a villa with a panoramic view of the sea for a villa with a swimming pool over Opatija!

Plot of land benefits a project for a villa boasting panoramic sea views, suitable for a family home, villa, or vacation rental with a swimming pool.

The terrain features a completely flat configuration and is situated in a tranquil and peaceful location, right next to the road. All utilities are available on the plot. The property is clean and well-maintained, with the land fully cleared and prepared for construction. The envisioned property on this plot would offer a panoramic, unobstructed view of the sea, encompassing the entire Kvarner Bay and its islands, even from the ground floor!