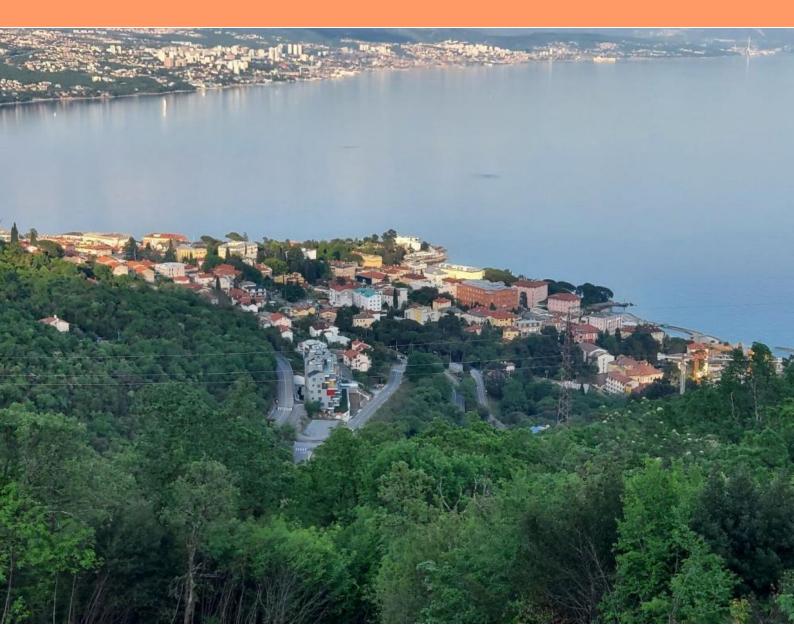

Ref RE-U-21280 Type Land plot

**Region** Kvarner > Opatija

LocationOpatijaFront lineNoSea viewYes

**Plot size** 1096 sqm **Price** € 400 000

Building plot of 1096m2 with a project for a villa with a panoramic view of the sea for a villa with a swimming pool over Opatija!

Plot of land benefits a project for a villa boasting panoramic sea views, suitable for a family home, villa, or vacation rental with a swimming pool.

The terrain features a completely flat configuration and is situated in a tranquil and peaceful location, right next to the road. All utilities are available on the plot. The property is clean and well-maintained, with the land fully cleared and prepared for construction. The envisioned property on this plot would offer a panoramic, unobstructed view of the sea, encompassing the entire Kvarner Bay and its islands, even from the ground floor!

Located 1.1 km from the sea as the crow flies, or 12 km by car (approximately 19 minutes), this property is set in Opatija, a stunning coastal town on the Adriatic Sea renowned as a top tourist destination worldwide. Surrounded by breathtaking nature at the foot of the Učka mountain, Opatija boasts real estate offerings with priceless sea views and vistas of the neighboring islands of Krk and Cres. The city is dotted with charming small towns featuring historic houses nestled in narrow, history-rich streets.