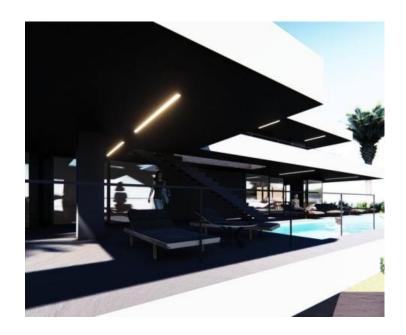

Ref RE-U-21280 Type Land plot

**Region** Kvarner > Opatija

LocationOpatijaFront lineNoSea viewYes

**Plot size** 1096 sqm **Price** € 400 000

Building plot of 1096m2 with a project for a villa with a panoramic view of the sea for a villa with a swimming pool over Opatija!

Plot of land benefits a project for a villa boasting panoramic sea views, suitable for a family home, villa, or vacation rental with a swimming pool.

The terrain features a completely flat configuration and is situated in a tranquil and peaceful location, right next to the road. All utilities are available on the plot. The property is clean and well-maintained, with the land fully cleared and prepared for construction. The envisioned property on this plot would offer a panoramic, unobstructed view of the sea, encompassing the entire Kvarner Bay and its islands, even from the ground floor!