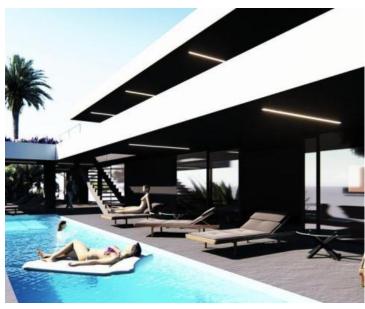

Ref RE-U-21280 Type Land plot

**Region** Kvarner > Opatija

LocationOpatijaFront lineNoSea viewYes

**Plot size** 1096 sqm **Price** € 400 000

Building plot of 1096m2 with a project for a villa with a panoramic view of the sea for a villa with a swimming pool over Opatija!

Plot of land benefits a project for a villa boasting panoramic sea views, suitable for a family home, villa, or vacation rental with a swimming pool.

The terrain features a completely flat configuration and is situated in a tranquil and peaceful location, right next to the road. All utilities are available on the plot. The property is clean and well-maintained, with the land fully cleared and prepared for construction. The envisioned property on this plot would offer a panoramic, unobstructed view of the sea, encompassing the entire Kvarner Bay and its islands, even from the ground floor!