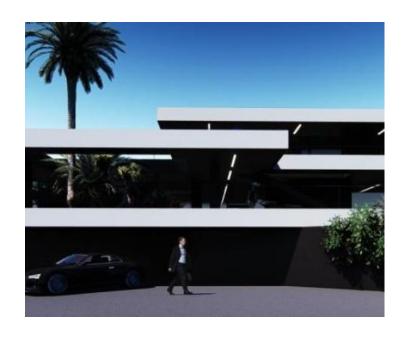

Ref RE-U-21280 Type Land plot

**Region** Kvarner > Opatija

LocationOpatijaFront lineNoSea viewYes

**Plot size** 1096 sqm **Price** € 400 000

Building plot of 1096m2 with a project for a villa with a panoramic view of the sea for a villa with a swimming pool over Opatija!

Plot of land benefits a project for a villa boasting panoramic sea views, suitable for a family home, villa, or vacation rental with a swimming pool.

The terrain features a completely flat configuration and is situated in a tranquil and peaceful location, right next to the road. All utilities are available on the plot. The property is clean and well-maintained, with the land fully cleared and prepared for construction. The envisioned property on this plot would offer a panoramic, unobstructed view of the sea, encompassing the entire Kvarner Bay and its islands, even from the ground floor!