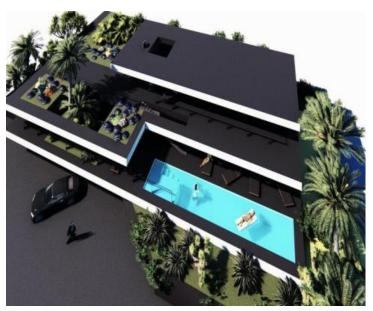

Ref RE-U-21280 Type Land plot

**Region** Kvarner > Opatija

LocationOpatijaFront lineNoSea viewYes

**Plot size** 1096 sqm **Price** € 400 000

Building plot of 1096m2 with a project for a villa with a panoramic view of the sea for a villa with a swimming pool over Opatija!

Plot of land benefits a project for a villa boasting panoramic sea views, suitable for a family home, villa, or vacation rental with a swimming pool.

The terrain features a completely flat configuration and is situated in a tranquil and peaceful location, right next to the road. All utilities are available on the plot. The property is clean and well-maintained, with the land fully cleared and prepared for construction. The envisioned property on this plot would offer a panoramic, unobstructed view of the sea, encompassing the entire Kvarner Bay and its islands, even from the ground floor!