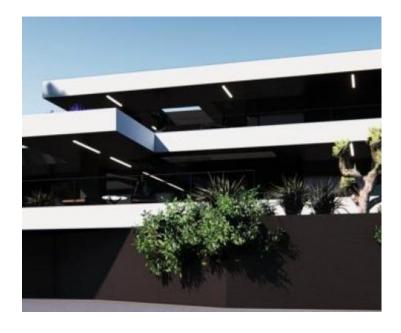

Ref RE-U-21280 Type Land plot

**Region** Kvarner > Opatija

LocationOpatijaFront lineNoSea viewYes

**Plot size** 1096 sqm **Price** € 400 000

Building plot of 1096m2 with a project for a villa with a panoramic view of the sea for a villa with a swimming pool over Opatija!

Plot of land benefits a project for a villa boasting panoramic sea views, suitable for a family home, villa, or vacation rental with a swimming pool.

The terrain features a completely flat configuration and is situated in a tranquil and peaceful location, right next to the road. All utilities are available on the plot. The property is clean and well-maintained, with the land fully cleared and prepared for construction. The envisioned property on this plot would offer a panoramic, unobstructed view of the sea, encompassing the entire Kvarner Bay and its islands, even from the ground floor!