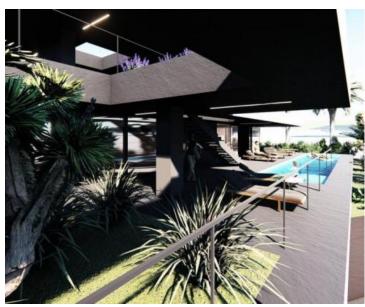

Ref RE-U-21280 Type Land plot

**Region** Kvarner > Opatija

LocationOpatijaFront lineNoSea viewYes

**Plot size** 1096 sqm **Price** € 400 000

Building plot of 1096m2 with a project for a villa with a panoramic view of the sea for a villa with a swimming pool over Opatija!

Plot of land benefits a project for a villa boasting panoramic sea views, suitable for a family home, villa, or vacation rental with a swimming pool.

The terrain features a completely flat configuration and is situated in a tranquil and peaceful location, right next to the road. All utilities are available on the plot. The property is clean and well-maintained, with the land fully cleared and prepared for construction. The envisioned property on this plot would offer a panoramic, unobstructed view of the sea, encompassing the entire Kvarner Bay and its islands, even from the ground floor!