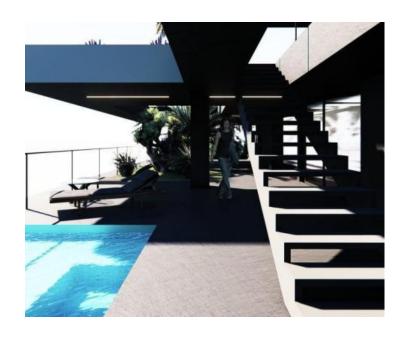

Ref RE-U-21280 Type Land plot

**Region** Kvarner > Opatija

LocationOpatijaFront lineNoSea viewYes

**Plot size** 1096 sqm **Price** € 400 000

Building plot of 1096m2 with a project for a villa with a panoramic view of the sea for a villa with a swimming pool over Opatija!

Plot of land benefits a project for a villa boasting panoramic sea views, suitable for a family home, villa, or vacation rental with a swimming pool.

The terrain features a completely flat configuration and is situated in a tranquil and peaceful location, right next to the road. All utilities are available on the plot. The property is clean and well-maintained, with the land fully cleared and prepared for construction. The envisioned property on this plot would offer a panoramic, unobstructed view of the sea, encompassing the entire Kvarner Bay and its islands, even from the ground floor!