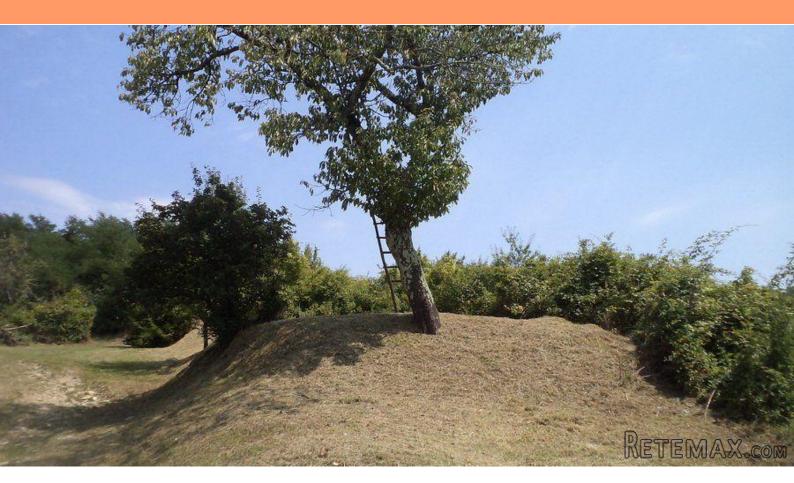

For sale is a plot of land covering an area of 16,637 square meters, of which 1,900 square meters are designated as building land, allowing construction. It is suitable for building Istrian estates, horse ranches, olive groves, stone villas with pools, or any other desired structure.

Near the land, there is a source of drinking water. The land is located in an undeveloped regulated building zone, allowing immediate access to obtaining building permits and commencing construction. The land has access roads, electricity, water, and telephone connections nearby.