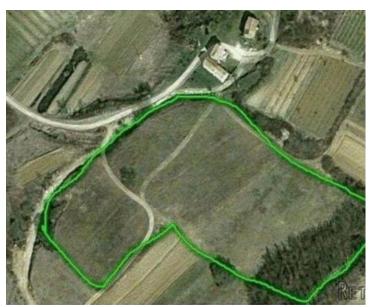

For sale is a plot of land covering an area of 16,637 square meters, of which 1,900 square meters are designated as building land, allowing construction. It is suitable for building Istrian estates, horse ranches, olive groves, stone villas with pools, or any other desired structure.

The distance to Poreč and the sea is about 20 km, to Pazin 10 km, to Motovun 6 km, and the main road is accessed via a dirt road of approximately 2 km.

There is also the possibility of purchasing a forest covering an area of 24,203 square meters, which is located nearby.