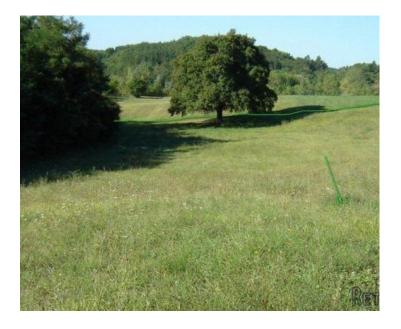

For sale is a plot of land covering an area of 16,637 square meters, of which 1,900 square meters are designated as building land, allowing construction. It is suitable for building Istrian estates, horse ranches, olive groves, stone villas with pools, or any other desired structure.

The distance to Poreč and the sea is about 20 km, to Pazin 10 km, to Motovun 6 km, and the main road is accessed via a dirt road of approximately 2 km.

There is also the possibility of purchasing a forest covering an area of 24,203 square meters, which is located nearby.