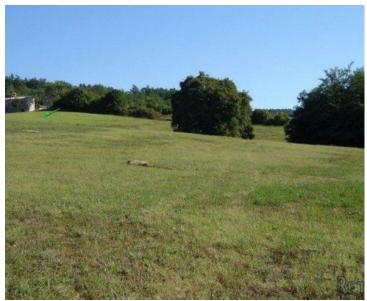

For sale is a plot of land covering an area of 16,637 square meters, of which 1,900 square meters are designated as building land, allowing construction. It is suitable for building Istrian estates, horse ranches, olive groves, stone villas with pools, or any other desired structure.

The distance to Poreč and the sea is about 20 km, to Pazin 10 km, to Motovun 6 km, and the main road is accessed via a dirt road of approximately 2 km.

There is also the possibility of purchasing a forest covering an area of 24,203 square meters, which is located nearby.