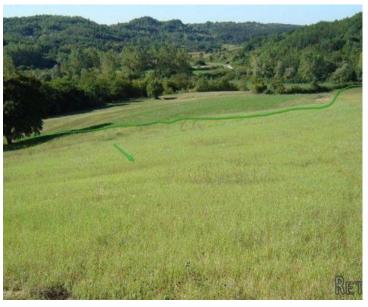

For sale is a plot of land covering an area of 16,637 square meters, of which 1,900 square meters are designated as building land, allowing construction. It is suitable for building Istrian estates, horse ranches, olive groves, stone villas with pools, or any other desired structure.

Near the land, there is a source of drinking water. The land is located in an undeveloped regulated building zone, allowing immediate access to obtaining building permits and commencing construction. The land has access roads, electricity, water, and telephone connections nearby.