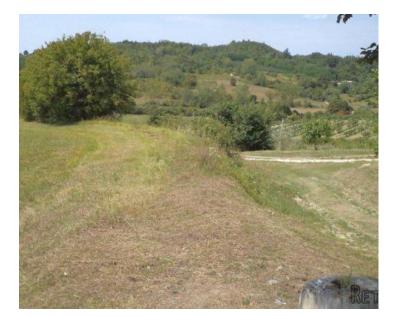

For sale is a plot of land covering an area of 16,637 square meters, of which 1,900 square meters are designated as building land, allowing construction. It is suitable for building Istrian estates, horse ranches, olive groves, stone villas with pools, or any other desired structure.

The distance to Poreč and the sea is about 20 km, to Pazin 10 km, to Motovun 6 km, and the main road is accessed via a dirt road of approximately 2 km.

There is also the possibility of purchasing a forest covering an area of 24,203 square meters, which is located nearby.