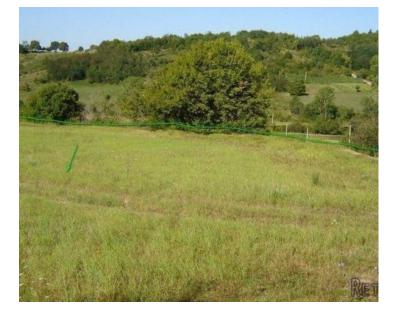

For sale is a plot of land covering an area of 16,637 square meters, of which 1,900 square meters are designated as building land, allowing construction. It is suitable for building Istrian estates, horse ranches, olive groves, stone villas with pools, or any other desired structure.

Near the land, there is a source of drinking water. The land is located in an undeveloped regulated building zone, allowing immediate access to obtaining building permits and commencing construction. The land has access roads, electricity, water, and telephone connections nearby.