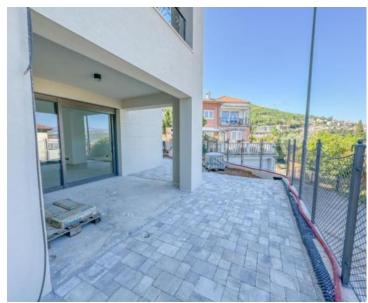

Apartment S1 features a living room, two bedrooms, a bathroom, a private terrace, and a remarkable 74m2 private garden! What distinguishes this project from others in the city is the incorporation of art nouveau details. Meticulous attention to architectural style and details has resulted in a living space that perfectly embodies the aristocratic charm and elegance synonymous with Opatija.

#### Key features include:

- Prime location in the heart of Opatija, just 200 meters from the sea or the Lungomare, a mere one-minute walk away
- Tranquil surroundings below the main road, ensuring peace and quiet
- Customized architecture adding sophistication and elegance, seamlessly blending with the cityscape
- Enjoy sea views from every apartment and private terrace
- Includes garage parking place in the heart of the city, accessible via elevator!