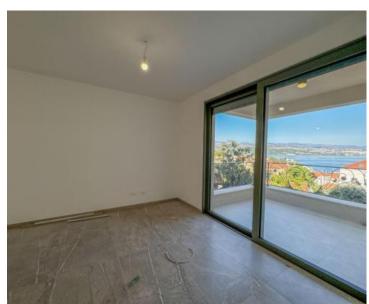

Apartment with a garden in a new building in the center of Opatija with a garage, sea view - the highest quality product at Opatija real estate market!

Distance from the sea and Lungomare is mere 200 meters.

Set within a new building complete with a garage, this apartment boasts a prime location in the heart of Opatija, a mere 200 meters from the city's main street and the enchanting Lungomare promenade by the sea. This strategic positioning ensures a tranquil retreat amidst the bustling city center, offering a peaceful oasis amid the urban hustle and bustle.

#### Key features include:

- Prime location in the heart of Opatija, just 200 meters from the sea or the Lungomare, a mere one-minute walk away
- Tranquil surroundings below the main road, ensuring peace and quiet
- Customized architecture adding sophistication and elegance, seamlessly blending with the cityscape
- Enjoy sea views from every apartment and private terrace
- Includes garage parking place in the heart of the city, accessible via elevator!

Additional features include Shuco carpentry, underfloor heating throughout the apartment with individual heat pumps, Sto facade, and an antique roof motif with sea views even from the bedroom.

Imagine the convenience of being just a minute's walk away from nearby beaches, boardwalks, and restaurants. Don't miss out on this unique opportunity to own an apartment that perfectly combines luxury, practicality, and architectural elegance in the heart of Opatija.