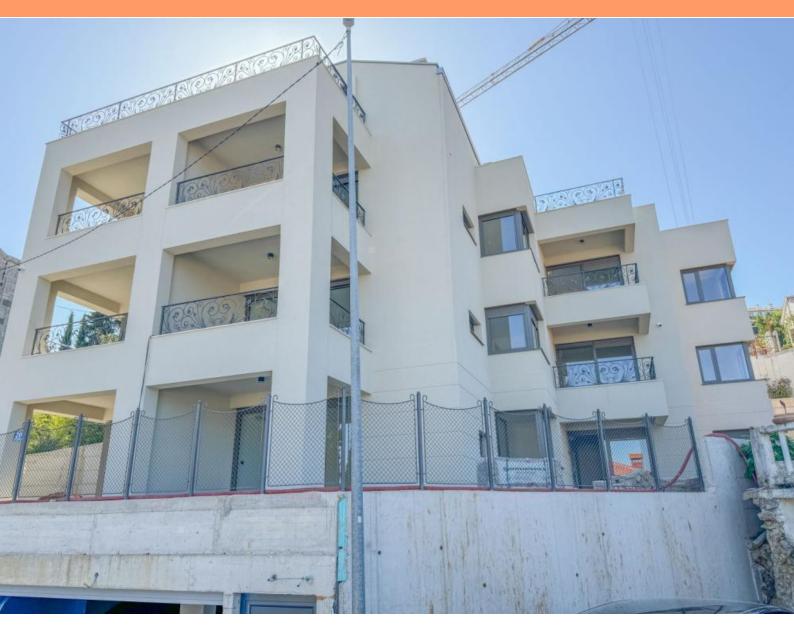

Apartment with a garden in a new building in the center of Opatija with a garage, sea view - the highest quality product at Opatija real estate market!

Distance from the sea and Lungomare is mere 200 meters.

Set within a new building complete with a garage, this apartment boasts a prime location in the heart of Opatija, a mere 200 meters from the city's main street and the enchanting Lungomare promenade by the sea. This strategic positioning ensures a tranquil retreat amidst the bustling city center, offering a peaceful oasis amid the urban hustle and bustle.

#### Key features include:

- Prime location in the heart of Opatija, just 200 meters from the sea or the Lungomare, a mere one-minute walk away
- Tranquil surroundings below the main road, ensuring peace and quiet
- Customized architecture adding sophistication and elegance, seamlessly blending with the cityscape
- Enjoy sea views from every apartment and private terrace
- Includes garage parking place in the heart of the city, accessible via elevator!

Forget about parking hassles in the bustling city center. With its private garage, this building offers a secure and convenient parking solution. The elevator conveniently takes you from the garage directly to your apartment, ensuring easy access.