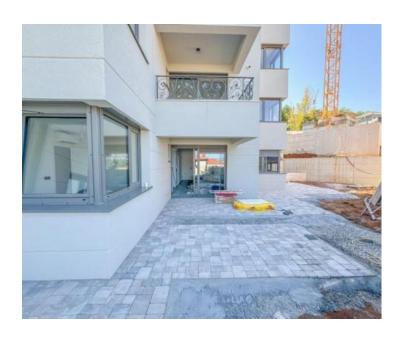

Apartment S1 features a living room, two bedrooms, a bathroom, a private terrace, and a remarkable 74m2 private garden! What distinguishes this project from others in the city is the incorporation of art nouveau details. Meticulous attention to architectural style and details has resulted in a living space that perfectly embodies the aristocratic charm and elegance synonymous with Opatija.

#### Key features include:

- Prime location in the heart of Opatija, just 200 meters from the sea or the Lungomare, a mere one-minute walk away
- Tranquil surroundings below the main road, ensuring peace and quiet
- Customized architecture adding sophistication and elegance, seamlessly blending with the cityscape
- Enjoy sea views from every apartment and private terrace
- Includes garage parking place in the heart of the city, accessible via elevator!