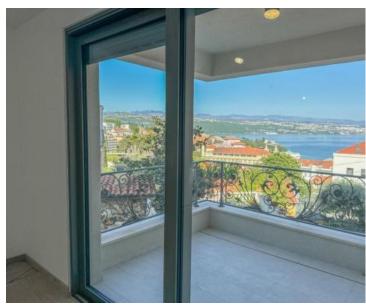

#### Key features include:

- Prime location in the heart of Opatija, just 200 meters from the sea or the Lungomare, a mere one-minute walk away
- Tranquil surroundings below the main road, ensuring peace and quiet
- Customized architecture adding sophistication and elegance, seamlessly blending with the cityscape
- Enjoy sea views from every apartment and private terrace
- Includes garage parking place in the heart of the city, accessible via elevator!

Additional features include Shuco carpentry, underfloor heating throughout the apartment with individual heat pumps, Sto facade, and an antique roof motif with sea views even from the bedroom.

Imagine the convenience of being just a minute's walk away from nearby beaches, boardwalks, and restaurants. Don't miss out on this unique opportunity to own an apartment that perfectly combines luxury, practicality, and architectural elegance in the heart of Opatija.