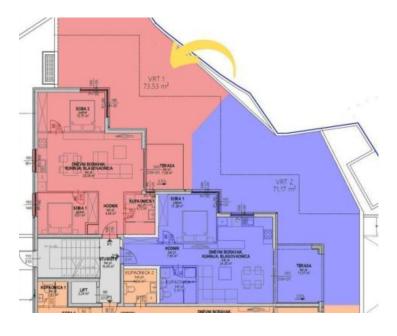

Apartment S1 features a living room, two bedrooms, a bathroom, a private terrace, and a remarkable 74m2 private garden! What distinguishes this project from others in the city is the incorporation of art nouveau details. Meticulous attention to architectural style and details has resulted in a living space that perfectly embodies the aristocratic charm and elegance synonymous with Opatija.