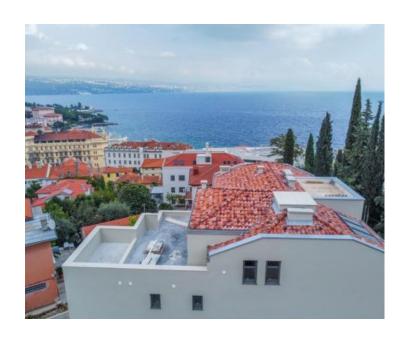

#### Key features include:

- Prime location in the heart of Opatija, just 200 meters from the sea or the Lungomare, a mere one-minute walk away
- Tranquil surroundings below the main road, ensuring peace and quiet
- Customized architecture adding sophistication and elegance, seamlessly blending with the cityscape
- Enjoy sea views from every apartment and private terrace
- Includes garage parking place in the heart of the city, accessible via elevator!

Additional features include Shuco carpentry, underfloor heating throughout the apartment with individual heat pumps, Sto facade, and an antique roof motif with sea views even from the bedroom.

Imagine the convenience of being just a minute's walk away from nearby beaches, boardwalks, and restaurants. Don't miss out on this unique opportunity to own an apartment that perfectly combines luxury, practicality, and architectural elegance in the heart of Opatija.