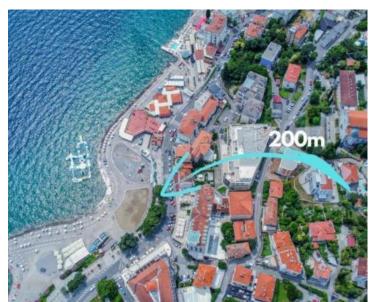

Apartment with a garden in a new building in the center of Opatija with a garage, sea view - the highest quality product at Opatija real estate market!

Distance from the sea and Lungomare is mere 200 meters.

Set within a new building complete with a garage, this apartment boasts a prime location in the heart of Opatija, a mere 200 meters from the city's main street and the enchanting Lungomare promenade by the sea. This strategic positioning ensures a tranquil retreat amidst the bustling city center, offering a peaceful oasis amid the urban hustle and bustle.

#### Key features include:

- Prime location in the heart of Opatija, just 200 meters from the sea or the Lungomare, a mere one-minute walk away
- Tranquil surroundings below the main road, ensuring peace and quiet
- Customized architecture adding sophistication and elegance, seamlessly blending with the cityscape
- Enjoy sea views from every apartment and private terrace
- Includes garage parking place in the heart of the city, accessible via elevator!