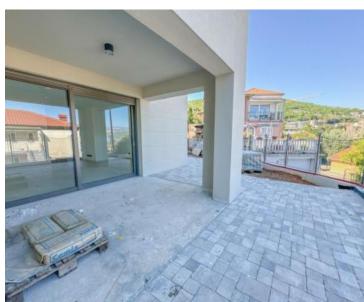

Apartment S1 features a living room, two bedrooms, a bathroom, a private terrace, and a remarkable 74m2 private garden! What distinguishes this project from others in the city is the incorporation of art nouveau details. Meticulous attention to architectural style and details has resulted in a living space that perfectly embodies the aristocratic charm and elegance synonymous with Opatija.

#### Key features include:

- Prime location in the heart of Opatija, just 200 meters from the sea or the Lungomare, a mere one-minute walk away
- Tranquil surroundings below the main road, ensuring peace and quiet
- Customized architecture adding sophistication and elegance, seamlessly blending with the cityscape
- Enjoy sea views from every apartment and private terrace
- Includes garage parking place in the heart of the city, accessible via elevator!