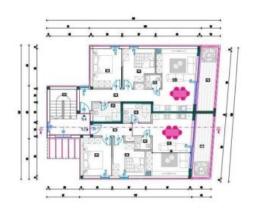

In our offer, we have an apartment on the first floor, which consists of an entrance hallway (8.09m<sup>2</sup>), two bedrooms (11.37m<sup>2</sup>), a bathroom (5.35m<sup>2</sup>), a WC (2.03m<sup>2</sup>), a kitchen, dining room, and living room (26m<sup>2</sup>), as well as a balcony of 12.75m<sup>2</sup>. The apartment comes with one parking space.

TLOCRT KATA 1/1