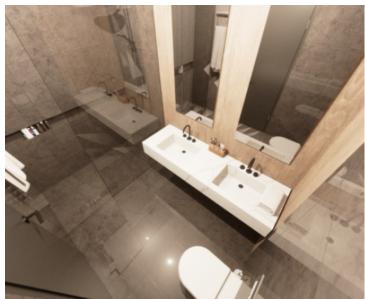

In our offer, we have an apartment on the first floor, which consists of an entrance hallway (8.09m<sup>2</sup>), two bedrooms (11.37m<sup>2</sup>), a bathroom (5.35m<sup>2</sup>), a WC (2.03m<sup>2</sup>), a kitchen, dining room, and living room (26m<sup>2</sup>), as well as a balcony of 12.75m<sup>2</sup>. The apartment comes with one parking space.

APARTMENT EQUIPMENT:

- Electric shutters and mosquito nets
- Inverter air conditioning units in the living room and bedrooms
- Aluminum sliding doors measuring 5 m
- Underfloor heating in the bathrooms
- Smart home system for heating and cooling
- Smart home water heaters
- Security doors
- Laminate flooring in the bedrooms
- Ceramic tiles in other areas