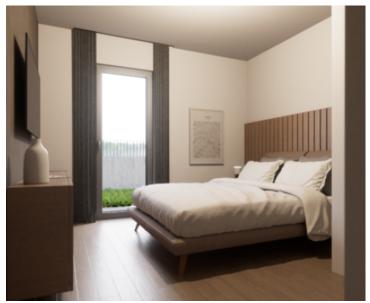

In our offer, we have an apartment on the first floor, which consists of an entrance hallway (8.09m<sup>2</sup>), two bedrooms (11.37m<sup>2</sup>), a bathroom (5.35m<sup>2</sup>), a WC (2.03m<sup>2</sup>), a kitchen, dining room, and living room (26m<sup>2</sup>), as well as a balcony of 12.75m<sup>2</sup>. The apartment comes with one parking space.

APARTMENT EQUIPMENT:

- Electric shutters and mosquito nets
- Inverter air conditioning units in the living room and bedrooms
- Aluminum sliding doors measuring 5 m
- Underfloor heating in the bathrooms
- Smart home system for heating and cooling
- Smart home water heaters
- Security doors
- Laminate flooring in the bedrooms
- Ceramic tiles in other areas