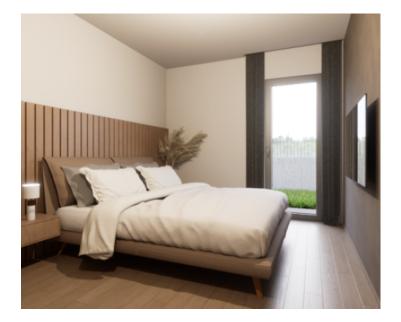

In our offer, we have an apartment on the first floor, which consists of an entrance hallway (8.09m<sup>2</sup>), two bedrooms (11.37m<sup>2</sup>), a bathroom (5.35m<sup>2</sup>), a WC (2.03m<sup>2</sup>), a kitchen, dining room, and living room (26m<sup>2</sup>), as well as a balcony of 12.75m<sup>2</sup>. The apartment comes with one parking space.

APARTMENT EQUIPMENT:

- Electric shutters and mosquito nets
- Inverter air conditioning units in the living room and bedrooms
- Aluminum sliding doors measuring 5 m
- Underfloor heating in the bathrooms
- Smart home system for heating and cooling
- Smart home water heaters
- Security doors
- Laminate flooring in the bedrooms
- Ceramic tiles in other areas