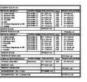

| Stambena jedinica 3             | Završna obloga | Neto površina | Koef.      | Korisna neto povrŝina |
|---------------------------------|----------------|---------------|------------|-----------------------|
| 3.1. Ulazni hodnik              | Keramičke pl.  | P= 8.09 m2    | 1,00       | P= 8,09 m2            |
| 3.2. Spavaća soba               | Keramičke pl.  | P= 11,37 m2   | 1,00       | P= 11,37 m2           |
| 3.3. Spavaća soba               | Keramičke pl.  | P= 10,68 m2   | 1,00       | P= 10,68 m2           |
| 3.4. Kupatilo                   | Keramičke pl.  | P= 5,35 m2    | 1,00       | P= 5,35 m2            |
| 3.5. WC                         | Keramičke pl.  | P= 2,03 m2    | 1,00       | P= 2,03 m2            |
| 3.6. Kuhinja i blagovanje sa DB | Keramičke pl.  | P= 26,00 m2   | 1,00       | P= 26,00 m2           |
| 3.7 Balkon                      | Keramičke pl.  | P= 12,75 m2   | 0,50       | P= 6,38 m2            |
| UKUPNO S3 neto                  |                | P=76,27 m2    |            |                       |
| UKUPNO S3 korisna neto          |                |               | P=69,90 m2 |                       |
| Stambena jedinica 4             | Završna obioga | Neto površina | Koef.      | Korisna neto povrŝina |
| 4.1. Ulazni hodnik              | Keramičke pl.  | P= 11.08 m2   | 1.00       | P= 11.08 m2           |
| 4.2. Spavaća soba               | Keramičke pl.  | P= 11,59 m2   | 1,00       | P= 11,59 m2           |
| 4.3. Spavača soba               | Keramičke pl.  | P= 10,78 m2   | 1,00       | P= 10,78 m2           |
| 4.4. Kupatilo                   | Keramičke pl.  | P= 5,35 m2    | 1,00       | P= 5,35 m2            |
| 4.5. WC                         | Keramičke pl.  | P= 2,10 m2    | 1,00       | P= 2,10 m2            |
| 4.6. Kuhinja i blagovanje sa DB | Keramičke pl.  | P= 24,68 m2   | 1,00       | P= 24,68 m2           |
| 4.7. Balkon                     | Keramičke pl.  | P= 12,69 m2   | 0,50       | P= 6,35 m2            |
| UKUPNO S4 neto                  |                | P=78,27 m2    |            | •                     |
| UKUPNO S4 korisna neto          |                |               |            | P=71,93 m2            |
| ZAJEDNIČKE PROSTORIJE           | Završna obioga | Neto površina | Koef.      | Korisna neto povrŝina |
| Z2 Hodnik i stepenilite         | Kamene pl.     | P= 15,31 m2   | 1,00       | P= 15,31 m2           |
| UKUPNO Z neto                   |                | P= 15,31 m2   |            |                       |
| UKUPNO Z korisna neto           |                |               | -          | P=15.31 m2            |