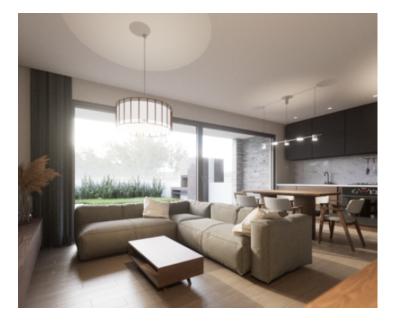

In our offer, we have an apartment on the first floor, which consists of an entrance hallway (8.09m<sup>2</sup>), two bedrooms (11.37m<sup>2</sup>), a bathroom (5.35m<sup>2</sup>), a WC (2.03m<sup>2</sup>), a kitchen, dining room, and living room (26m<sup>2</sup>), as well as a balcony of 12.75m<sup>2</sup>. The apartment comes with one parking space.

APARTMENT EQUIPMENT:

- Electric shutters and mosquito nets
- Inverter air conditioning units in the living room and bedrooms
- Aluminum sliding doors measuring 5 m
- Underfloor heating in the bathrooms
- Smart home system for heating and cooling
- Smart home water heaters
- Security doors
- Laminate flooring in the bedrooms
- Ceramic tiles in other areas