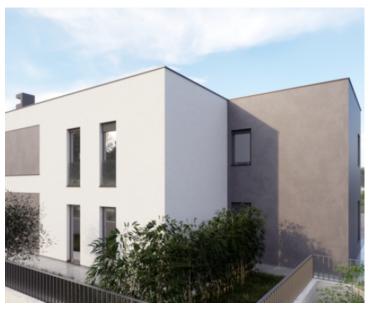

New modern apartment of 72 m2 on the ground floor with a garden in Liznjan - 600 meters from the sea. Fine touch of modern luxury.

We present to you a new residential building project. It consists of a ground floor and a first floor, with two apartments on each floor.

In our offer, we have an apartment on the first floor, which consists of an entrance hallway (8.09m<sup>2</sup>), two bedrooms (11.37m<sup>2</sup>), a bathroom (5.35m<sup>2</sup>), a WC (2.03m<sup>2</sup>), a kitchen, dining room, and living room (26m<sup>2</sup>), as well as a balcony of 12.75m<sup>2</sup>. The apartment comes with one parking space.