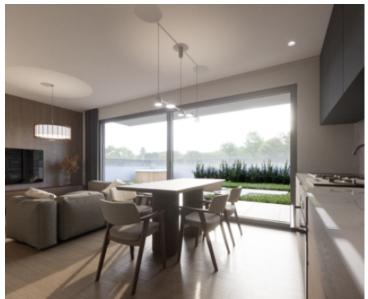

In our offer, we have an apartment on the first floor, which consists of an entrance hallway (8.09m<sup>2</sup>), two bedrooms (11.37m<sup>2</sup>), a bathroom (5.35m<sup>2</sup>), a WC (2.03m<sup>2</sup>), a kitchen, dining room, and living room (26m<sup>2</sup>), as well as a balcony of 12.75m<sup>2</sup>. The apartment comes with one parking space.

APARTMENT EQUIPMENT:

- Electric shutters and mosquito nets
- Inverter air conditioning units in the living room and bedrooms
- Aluminum sliding doors measuring 5 m
- Underfloor heating in the bathrooms
- Smart home system for heating and cooling
- Smart home water heaters
- Security doors
- Laminate flooring in the bedrooms
- Ceramic tiles in other areas