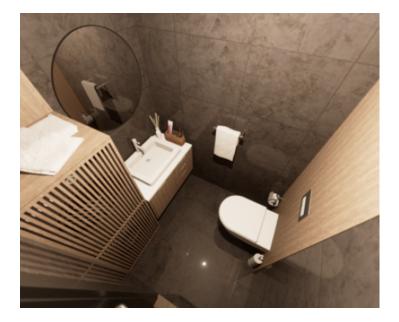

In our offer, we have an apartment on the first floor, which consists of an entrance hallway (8.09m<sup>2</sup>), two bedrooms (11.37m<sup>2</sup>), a bathroom (5.35m<sup>2</sup>), a WC (2.03m<sup>2</sup>), a kitchen, dining room, and living room (26m<sup>2</sup>), as well as a balcony of 12.75m<sup>2</sup>. The apartment comes with one parking space.

APARTMENT EQUIPMENT:

- Electric shutters and mosquito nets
- Inverter air conditioning units in the living room and bedrooms
- Aluminum sliding doors measuring 5 m
- Underfloor heating in the bathrooms
- Smart home system for heating and cooling
- Smart home water heaters
- Security doors
- Laminate flooring in the bedrooms
- Ceramic tiles in other areas