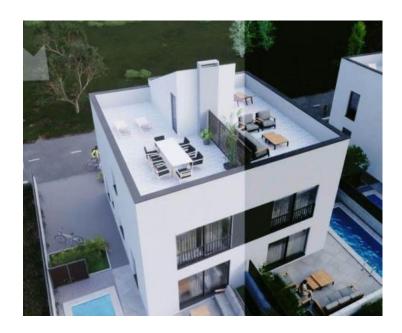

Upstairs, there are two additional bedrooms and a bathroom, along with access to a rooftop terrace boasting stunning sea views.

This contemporary home boasts sleek and simple architectural lines.

The swimming pool has a generous size of 17.50 m2 and is situated within a secure, 90 m2 fenced plot. High-quality, modern materials will be used throughout the construction process.