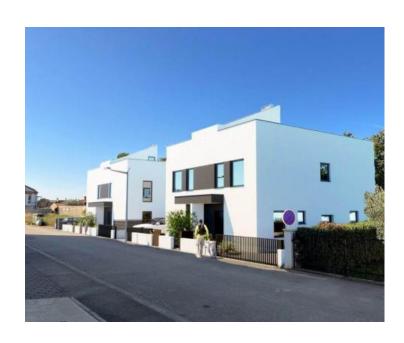

Semi-detached modern house with swimming pool in Peroj, with sea views! Total area is 111 sq.m. Land plot is 90 sq.m.

A stylish semi-detached house with a swimming pool is available for sale in the Peroj neighborhood. The ground floor features a well-appointed living area, complete with a kitchen, a spacious living room, a bathroom, and a bedroom with direct access to the garden.

Upstairs, there are two additional bedrooms and a bathroom, along with access to a rooftop terrace boasting stunning sea views.

This contemporary home boasts sleek and simple architectural lines.

The swimming pool has a generous size of 17.50 m2 and is situated within a secure, 90 m2 fenced plot. High-quality, modern materials will be used throughout the construction process.