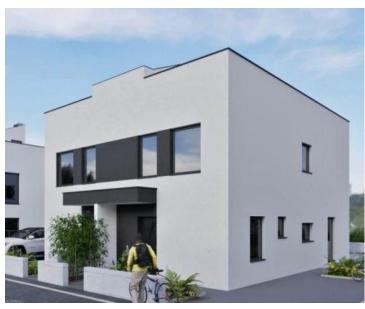

Semi-detached modern house with swimming pool in Peroj, with sea views! Total area is 111 sq.m. Land plot is 90 sq.m.

A stylish semi-detached house with a swimming pool is available for sale in the Peroj neighborhood. The ground floor features a well-appointed living area, complete with a kitchen, a spacious living room, a bathroom, and a bedroom with direct access to the garden.

Upstairs, there are two additional bedrooms and a bathroom, along with access to a rooftop terrace boasting stunning sea views.

This contemporary home boasts sleek and simple architectural lines.

The swimming pool has a generous size of 17.50 m2 and is situated within a secure, 90 m2 fenced plot. High-quality, modern materials will be used throughout the construction process.