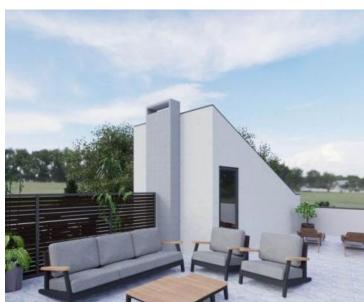

Upstairs, there are two additional bedrooms and a bathroom, along with access to a rooftop terrace boasting stunning sea views.

This contemporary home boasts sleek and simple architectural lines.

The swimming pool has a generous size of 17.50 m2 and is situated within a secure, 90 m2 fenced plot. High-quality, modern materials will be used throughout the construction process.