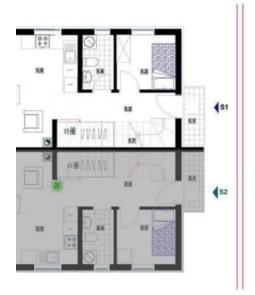

www.adrionika.com

| GROUND FLOOR / Erdgeschoss                                                                                                                                                                                                                                                                                   |                                                                 |
|--------------------------------------------------------------------------------------------------------------------------------------------------------------------------------------------------------------------------------------------------------------------------------------------------------------|-----------------------------------------------------------------|
| Apartment 1 / Wohnung 1                                                                                                                                                                                                                                                                                      | Netto                                                           |
| 1.1. Covered oritrance porth / Oberdachte Eingangshalle     1.2. Hall / Flur     1.3. Becroom / Schlafztermer     1.4. Bathroom / Badacimmer     1.5. Ribben and dining room / Küche und Easzimmer     1.6. Living room / Wohndstroner     1.6. Living room / Wohndstroner     1.7. Waardeek / Ricidenschank | P= 2.30<br>P= 6.60<br>P= 6.00<br>P= 3.20<br>P= 13.00<br>P= 3.90 |
| TOTAL S1 netto/reduced netto                                                                                                                                                                                                                                                                                 | P=49,18                                                         |

| FIRST FLOOR 1 / 1 Stock                                                                                                                                           |                                                                              |
|-------------------------------------------------------------------------------------------------------------------------------------------------------------------|------------------------------------------------------------------------------|
| APARTMENT 1. Wohnung 1                                                                                                                                            | Netto rr                                                                     |
| Stains / Treppe     Hall / Flur     1.10. Bedroom / Schlafzimmer     1.11. Bedroom / Badezimmer     1.12. Bedroom / Schlafzimmer     1.3. Storage / Abstellkammer | P= 5,90 m<br>P= 5,78 m<br>P= 10,24 m<br>P= 5,73 m<br>P= 18,08 m<br>P= 1,00 m |
| TOTAL S1 netto/reduced netto<br>Gesamtwohnfläche S1 Netto /<br>reduziertes Netto                                                                                  | P=46,73 r                                                                    |

| Apartment 1 / Wohnung 1                                                          | Netto              |
|----------------------------------------------------------------------------------|--------------------|
| 1.14. Stairs / Treppe<br>1.15. Roof terrace / Dachterasse                        | P= 7,05<br>P= 42,0 |
| TOTAL S1 netto/reduced netto<br>Gesamtwohnfläche S1 Netto / reduziertes<br>Netto | P=49,              |