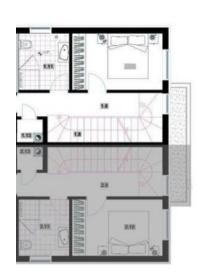

www.adrionika.com

| GROUND FLOOR / Erdgeschoss                                                                                                                                                                                                                                                                                   |                                                                 |
|--------------------------------------------------------------------------------------------------------------------------------------------------------------------------------------------------------------------------------------------------------------------------------------------------------------|-----------------------------------------------------------------|
| Apartment 1 / Wohnung 1                                                                                                                                                                                                                                                                                      | Netto                                                           |
| 1.1. Covered oritrance porth / Oberdachte Eingangshalle     1.2. Hall / Flur     1.3. Becroom / Schlafztermer     1.4. Bathroom / Badacimmer     1.5. Ribben and dining room / Küche und Easzimmer     1.6. Living room / Wohndstroner     1.6. Living room / Wohndstroner     1.7. Waardeek / Ricidenschank | P= 2.30<br>P= 6.60<br>P= 6.00<br>P= 3.20<br>P= 13.00<br>P= 3.90 |
| TOTAL S1 netto/reduced netto                                                                                                                                                                                                                                                                                 | P=49,18                                                         |

| FIRST FLOOR 1 / 1 Stock                                                                                                                                           |                                                                              |
|-------------------------------------------------------------------------------------------------------------------------------------------------------------------|------------------------------------------------------------------------------|
| APARTMENT 1. Wohnung 1                                                                                                                                            | Netto rr                                                                     |
| Stains / Treppe     Hall / Flur     1.10. Bedroom / Schlafzimmer     1.11. Bedroom / Badezimmer     1.12. Bedroom / Schlafzimmer     1.3. Storage / Abstellkammer | P= 5,90 m<br>P= 5,78 m<br>P= 10,24 m<br>P= 5,73 m<br>P= 18,08 m<br>P= 1,00 m |
| TOTAL S1 netto/reduced netto<br>Gesamtwohnfläche S1 Netto /<br>reduziertes Netto                                                                                  | P=46,73 r                                                                    |

| Apartment 1 / Wohnung 1                                                          | Netto              |
|----------------------------------------------------------------------------------|--------------------|
| 1.14. Stairs / Treppe<br>1.15. Roof terrace / Dachterasse                        | P= 7,05<br>P= 42,0 |
| TOTAL S1 netto/reduced netto<br>Gesamtwohnfläche S1 Netto / reduziertes<br>Netto | P=49,              |