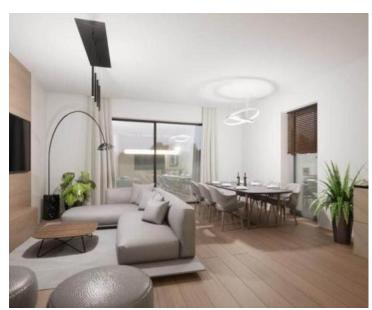

Semi-detached modern house with swimming pool in Peroj, with sea views! Total area is 111 sq.m. Land plot is 90 sq.m.

A stylish semi-detached house with a swimming pool is available for sale in the Peroj neighborhood. The ground floor features a well-appointed living area, complete with a kitchen, a spacious living room, a bathroom, and a bedroom with direct access to the garden.