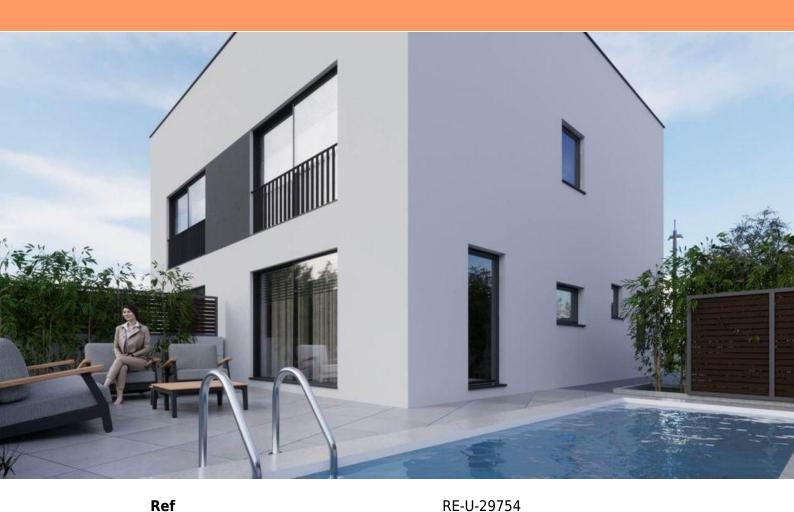

Semi-detached modern house with swimming pool in Peroj, with sea views! Total area is 111 sq.m. Land plot is 90 sq.m.

A stylish semi-detached house with a swimming pool is available for sale in the Peroj neighborhood. The ground floor features a well-appointed living area, complete with a kitchen, a spacious living room, a bathroom, and a bedroom with direct access to the garden.

Upstairs, there are two additional bedrooms and a bathroom, along with access to a rooftop terrace boasting stunning sea views.

This contemporary home boasts sleek and simple architectural lines.

The swimming pool has a generous size of 17.50 m2 and is situated within a secure, 90 m2 fenced plot. High-quality, modern materials will be used throughout the construction process.

Prospective buyers have the opportunity to customize the home by selecting materials, colors, and equipment. The listed price includes a fully finished, turnkey property.

Overall additional expenses borne by the Buyer of real estate in Croatia are around 7% of property cost in total, which includes: property transfer tax (3% of property value), agency/brokerage commission (3%+VAT on commission), advocate fee (cca 1%), notary fee, court registration fee and official certified translation expenses. Agency/brokerage agreement is signed prior to visiting properties.