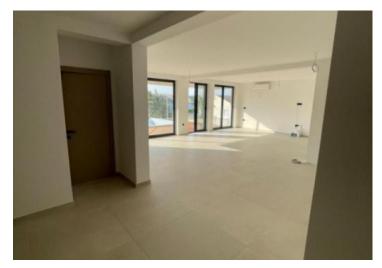

New modern villa in Stara Novalja, Pag peninsula - 100 meters from the sea! Total area is 276 sg.m. Land plot is 710 sg.m.

On the ground floor of the villa, there is an entrance area, a spacious living room with a kitchen, a bathroom, a storage room, a room designated for socializing, a laundry room, and a beautiful terrace with sea views. On the first floor of the villa, there are four bedrooms and three bathrooms, two of which have their own ensuite bathrooms, and one has its own dressing room. Each room has access to a balcony offering a stunning view of the sea and the island of Pag.