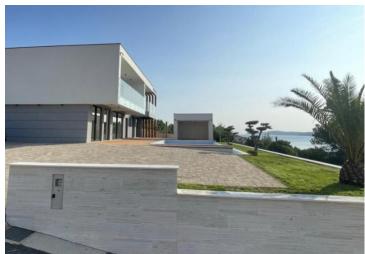

In the villa's grounds, there is an infinity pool, an outdoor shower, an auxiliary building/pergola, parking for six vehicles, and a landscaped garden with automatic irrigation.

High-quality materials were used for construction and furnishing: