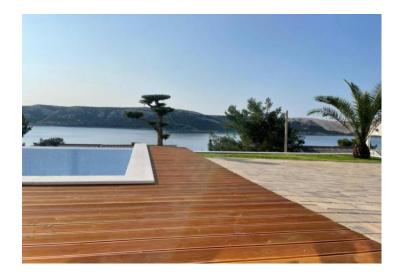

In the villa's grounds, there is an infinity pool, an outdoor shower, an auxiliary building/pergola, parking for six vehicles, and a landscaped garden with automatic irrigation.

High-quality materials were used for construction and furnishing:

The main advantage of the villa is its proximity to the sea, just 130 meters away!

Overall additional expenses borne by the Buyer of real estate in Croatia are around 7% of property cost in total, which includes: property transfer tax (3% of property value), agency/brokerage commission (3%+VAT on commission), advocate fee (cca 1%), notary fee, court registration fee and official certified translation expenses. Agency/brokerage agreement is signed prior to visiting properties.