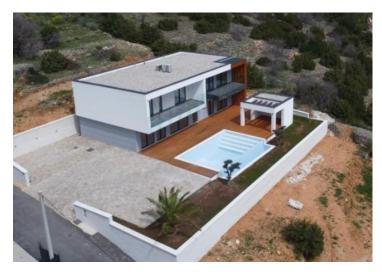

**Ref** RE-U-29477

TypeVillaRegionKarlobagLocationStara Novalja

Front line No
Sea view Yes
Distance to sea 100 m

**Floorspace** 276 sqm **Plot size** 710 sqm

No. of bedrooms 4
No. of bathrooms 4

**Price** € 890 000

New modern villa in Stara Novalja, Pag peninsula - 100 meters from the sea! Total area is 276 sg.m. Land plot is 710 sg.m.

On the ground floor of the villa, there is an entrance area, a spacious living room with a kitchen, a bathroom, a storage room, a room designated for socializing, a laundry room, and a beautiful terrace with sea views. On the first floor of the villa, there are four bedrooms and three bathrooms, two of which have their own ensuite bathrooms, and one has its own dressing room. Each room has access to a balcony offering a stunning view of the sea and the island of Pag.

In the villa's grounds, there is an infinity pool, an outdoor shower, an auxiliary building/pergola, parking for six vehicles, and a landscaped garden with automatic irrigation.

High-quality materials were used for construction and furnishing: