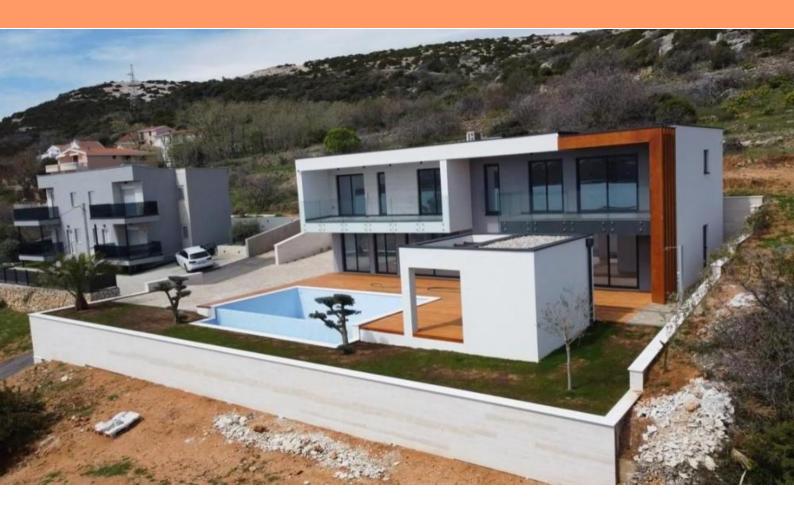

**Ref** RE-U-29477

TypeVillaRegionKarlobagLocationStara Novalja

Front line No
Sea view Yes
Distance to sea 100 m

**Floorspace** 276 sqm **Plot size** 710 sqm

No. of bedrooms 4
No. of bathrooms 4

**Price** € 890 000

New modern villa in Stara Novalja, Pag peninsula - 100 meters from the sea! Total area is 276 sg.m. Land plot is 710 sg.m.

On the ground floor of the villa, there is an entrance area, a spacious living room with a kitchen, a bathroom, a storage room, a room designated for socializing, a laundry room, and a beautiful terrace with sea views. On the first floor of the villa, there are four bedrooms and three bathrooms, two of which have their own ensuite bathrooms, and one has its own dressing room. Each room has access to a balcony offering a stunning view of the sea and the island of Pag.

In the villa's grounds, there is an infinity pool, an outdoor shower, an auxiliary building/pergola, parking for six vehicles, and a landscaped garden with automatic irrigation.

High-quality materials were used for construction and furnishing: