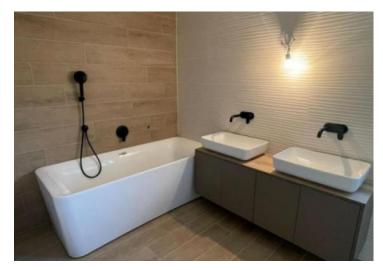

New modern villa in Stara Novalja, Pag peninsula - 100 meters from the sea! Total area is 276 sg.m. Land plot is 710 sg.m.

On the ground floor of the villa, there is an entrance area, a spacious living room with a kitchen, a bathroom, a storage room, a room designated for socializing, a laundry room, and a beautiful terrace with sea views. On the first floor of the villa, there are four bedrooms and three bathrooms, two of which have their own ensuite bathrooms, and one has its own dressing room. Each room has access to a balcony offering a stunning view of the sea and the island of Pag.

- 10 cm thermal insulation facade
- Aluminium external joinery with triple glazing
- Heating/cooling split system with underfloor heating
- Walls clad in travertine stone
- Hansgrohe sanitary ware
- Video surveillance