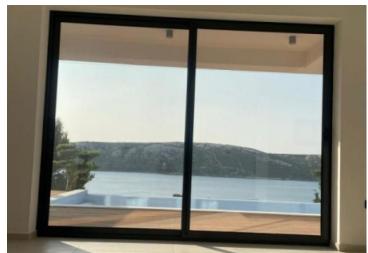

New modern villa in Stara Novalja, Pag peninsula - 100 meters from the sea! Total area is 276 sg.m. Land plot is 710 sg.m.

On the ground floor of the villa, there is an entrance area, a spacious living room with a kitchen, a bathroom, a storage room, a room designated for socializing, a laundry room, and a beautiful terrace with sea views. On the first floor of the villa, there are four bedrooms and three bathrooms, two of which have their own ensuite bathrooms, and one has its own dressing room. Each room has access to a balcony offering a stunning view of the sea and the island of Pag.

The main advantage of the villa is its proximity to the sea, just 130 meters away!

Overall additional expenses borne by the Buyer of real estate in Croatia are around 7% of property cost in total, which includes: property transfer tax (3% of property value), agency/brokerage commission (3%+VAT on commission), advocate fee (cca 1%), notary fee, court registration fee and official certified translation expenses. Agency/brokerage agreement is signed prior to visiting properties.