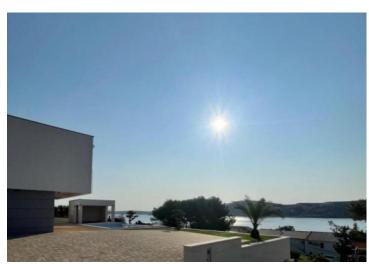

New modern villa in Stara Novalja, Pag peninsula - 100 meters from the sea! Total area is 276 sg.m. Land plot is 710 sg.m.

On the ground floor of the villa, there is an entrance area, a spacious living room with a kitchen, a bathroom, a storage room, a room designated for socializing, a laundry room, and a beautiful terrace with sea views. On the first floor of the villa, there are four bedrooms and three bathrooms, two of which have their own ensuite bathrooms, and one has its own dressing room. Each room has access to a balcony offering a stunning view of the sea and the island of Pag.

The main advantage of the villa is its proximity to the sea, just 130 meters away!

Overall additional expenses borne by the Buyer of real estate in Croatia are around 7% of property cost in total, which includes: property transfer tax (3% of property value), agency/brokerage commission (3%+VAT on commission), advocate fee (cca 1%), notary fee, court registration fee and official certified translation expenses. Agency/brokerage agreement is signed prior to visiting properties.