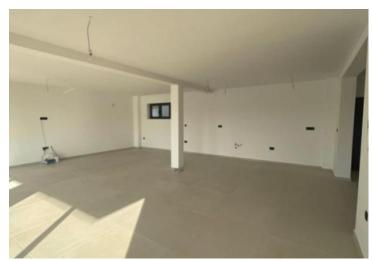

New modern villa in Stara Novalja, Pag peninsula - 100 meters from the sea! Total area is 276 sg.m. Land plot is 710 sg.m.

On the ground floor of the villa, there is an entrance area, a spacious living room with a kitchen, a bathroom, a storage room, a room designated for socializing, a laundry room, and a beautiful terrace with sea views. On the first floor of the villa, there are four bedrooms and three bathrooms, two of which have their own ensuite bathrooms, and one has its own dressing room. Each room has access to a balcony offering a stunning view of the sea and the island of Pag.