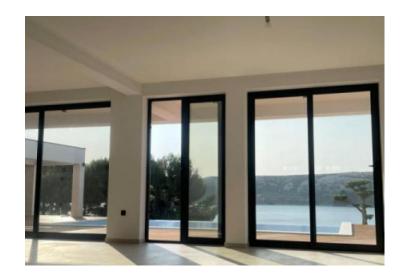

New modern villa in Stara Novalja, Pag peninsula - 100 meters from the sea! Total area is 276 sg.m. Land plot is 710 sg.m.

On the ground floor of the villa, there is an entrance area, a spacious living room with a kitchen, a bathroom, a storage room, a room designated for socializing, a laundry room, and a beautiful terrace with sea views. On the first floor of the villa, there are four bedrooms and three bathrooms, two of which have their own ensuite bathrooms, and one has its own dressing room. Each room has access to a balcony offering a stunning view of the sea and the island of Pag.