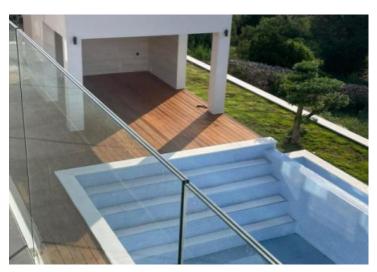

In the villa's grounds, there is an infinity pool, an outdoor shower, an auxiliary building/pergola, parking for six vehicles, and a landscaped garden with automatic irrigation.

High-quality materials were used for construction and furnishing: