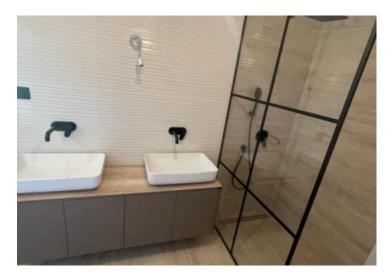

New modern villa in Stara Novalja, Pag peninsula - 100 meters from the sea! Total area is 276 sg.m. Land plot is 710 sg.m.

On the ground floor of the villa, there is an entrance area, a spacious living room with a kitchen, a bathroom, a storage room, a room designated for socializing, a laundry room, and a beautiful terrace with sea views. On the first floor of the villa, there are four bedrooms and three bathrooms, two of which have their own ensuite bathrooms, and one has its own dressing room. Each room has access to a balcony offering a stunning view of the sea and the island of Pag.

- 10 cm thermal insulation facade
- Aluminium external joinery with triple glazing
- Heating/cooling split system with underfloor heating
- Walls clad in travertine stone
- Hansgrohe sanitary ware
- Video surveillance