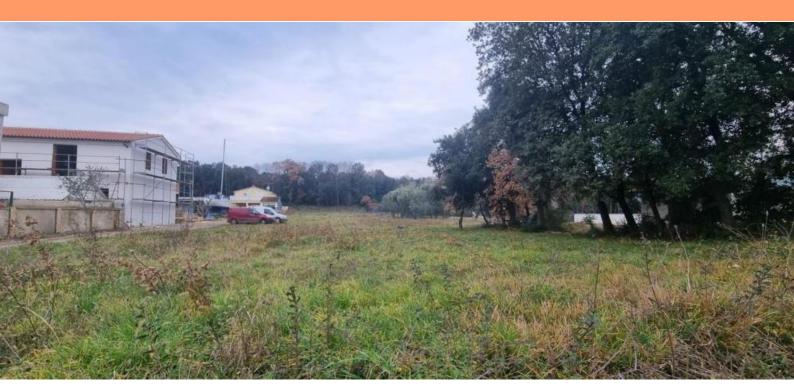

## Land plot Pješčana Uvala, Medulin, Istria

| Ref             | RE-U-27464              |
|-----------------|-------------------------|
| Туре            | Land plot               |
| Region          | Istria > Pula           |
| Location        | Pješčana Uvala, Medulin |
| Front line      | No                      |
| Sea view        | No                      |
| Distance to sea | 500 m                   |
| Plot size       | 2076 sqm                |
| Price           | € 530 000               |

Tel: +385 91 357 3071 Viber, Whatsapp adrionikainfo@gmail.com www.adrionika.com

Spacious land 500m from the sea in Pjescana Uvala!

Only 5 km from Pula centre!

Access to the land plot is directly from a paved road, and it boasts a regular shape with a total area of 2076m2. All necessary infrastructure is conveniently located nearby, and the property is clean, with clear ownership (1/1) and no encumbrances.

All requirements for obtaining a building permit have been fulfilled, and the new owners are ready to proceed with the preparation of project documentation, making them free to start building their new home. This spacious and beautiful plot of land offers several possibilities for the new owners, whether it be constructing their dream home or building rental facilities for tourism purposes, ensuring a secure return on investment!