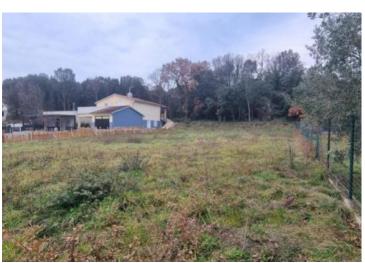

## Land plot Pješčana Uvala, Medulin, Istria

| Ref             | RE-U-27464              |
|-----------------|-------------------------|
| Туре            | Land plot               |
| Region          | Istria > Pula           |
| Location        | Pješčana Uvala, Medulin |
| Front line      | No                      |
| Sea view        | No                      |
| Distance to sea | 500 m                   |
| Plot size       | 2076 sqm                |
| Price           | € 530 000               |

Tel: +385 91 357 3071 Viber, Whatsapp adrionikainfo@gmail.com www.adrionika.com

Spacious land 500m from the sea in Pjescana Uvala!

Only 5 km from Pula centre!

Access to the land plot is directly from a paved road, and it boasts a regular shape with a total area of 2076m2. All necessary infrastructure is conveniently located nearby, and the property is clean, with clear ownership (1/1) and no encumbrances.

All requirements for obtaining a building permit have been fulfilled, and the new owners are ready to proceed with the preparation of project documentation, making them free to start building their new home. This spacious and beautiful plot of land offers several possibilities for the new owners, whether it be constructing their dream home or building rental facilities for tourism purposes, ensuring a secure return on investment!