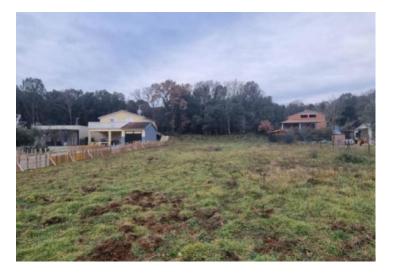

## Land plot Pješčana Uvala, Medulin, Istria

| Ref             | RE-U-27464              |
|-----------------|-------------------------|
| Туре            | Land plot               |
| Region          | Istria > Pula           |
| Location        | Pješčana Uvala, Medulin |
| Front line      | No                      |
| Sea view        | No                      |
| Distance to sea | 500 m                   |
| Plot size       | 2076 sqm                |
| Price           | € 530 000               |

Tel: +385 91 357 3071 Viber, Whatsapp adrionikainfo@gmail.com www.adrionika.com

Spacious land 500m from the sea in Pjescana Uvala!

Only 5 km from Pula centre!

Access to the land plot is directly from a paved road, and it boasts a regular shape with a total area of 2076m2. All necessary infrastructure is conveniently located nearby, and the property is clean, with clear ownership (1/1) and no encumbrances.

All requirements for obtaining a building permit have been fulfilled, and the new owners are ready to proceed with the preparation of project documentation, making them free to start building their new home. This spacious and beautiful plot of land offers several possibilities for the new owners, whether it be constructing their dream home or building rental facilities for tourism purposes, ensuring a secure return on investment!