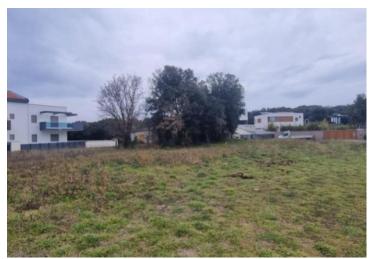

## Land plot Pješčana Uvala, Medulin, Istria

| Ref             | RE-U-27464              |
|-----------------|-------------------------|
| Туре            | Land plot               |
| Region          | Istria > Pula           |
| Location        | Pješčana Uvala, Medulin |
| Front line      | No                      |
| Sea view        | No                      |
| Distance to sea | 500 m                   |
| Plot size       | 2076 sqm                |
| Price           | € 530 000               |

Tel: +385 91 357 3071 Viber, Whatsapp adrionikainfo@gmail.com www.adrionika.com

Spacious land 500m from the sea in Pjescana Uvala!

Only 5 km from Pula centre!

Access to the land plot is directly from a paved road, and it boasts a regular shape with a total area of 2076m2. All necessary infrastructure is conveniently located nearby, and the property is clean, with clear ownership (1/1) and no encumbrances.

All requirements for obtaining a building permit have been fulfilled, and the new owners are ready to proceed with the preparation of project documentation, making them free to start building their new home. This spacious and beautiful plot of land offers several possibilities for the new owners, whether it be constructing their dream home or building rental facilities for tourism purposes, ensuring a secure return on investment!