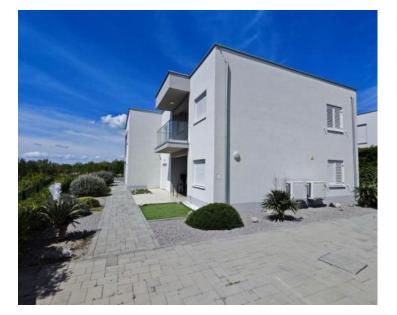

 No. of bathrooms
 1

 Price
 € 275 000

Apartment 200 meters from the sea in Smokvica Krmpotska, Novi Vinodolski, in a residence with swimming pool and sea views!

For sale is a two-bedroom apartment with a shared pool and an open sea view in a newly built property. It consists of an open kitchen, living room, and dining area, a bathroom, a bedroom, and a second bedroom with its own bathroom.

The apartment includes a large covered terrace with an open view towards the sea. The building consists of a total of 4 apartments and has a swimming pool for use by all residents.

One parking space is included in the ownership.