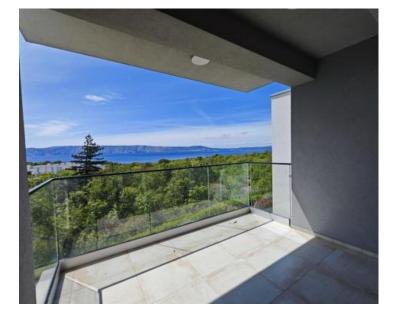

 No. of bathrooms
 1

 Price
 € 275 000

Apartment 200 meters from the sea in Smokvica Krmpotska, Novi Vinodolski, in a residence with swimming pool and sea views!

For sale is a two-bedroom apartment with a shared pool and an open sea view in a newly built property. It consists of an open kitchen, living room, and dining area, a bathroom, a bedroom, and a second bedroom with its own bathroom.

The apartment includes a large covered terrace with an open view towards the sea. The building consists of a total of 4 apartments and has a swimming pool for use by all residents.

One parking space is included in the ownership.