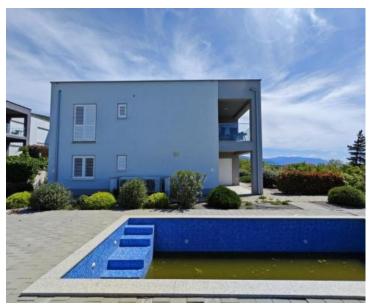

 No. of bathrooms
 1

 Price
 € 275 000

Apartment 200 meters from the sea in Smokvica Krmpotska, Novi Vinodolski, in a residence with swimming pool and sea views!

For sale is a two-bedroom apartment with a shared pool and an open sea view in a newly built property. It consists of an open kitchen, living room, and dining area, a bathroom, a bedroom, and a second bedroom with its own bathroom.

The apartment includes a large covered terrace with an open view towards the sea. The building consists of a total of 4 apartments and has a swimming pool for use by all residents.

One parking space is included in the ownership.