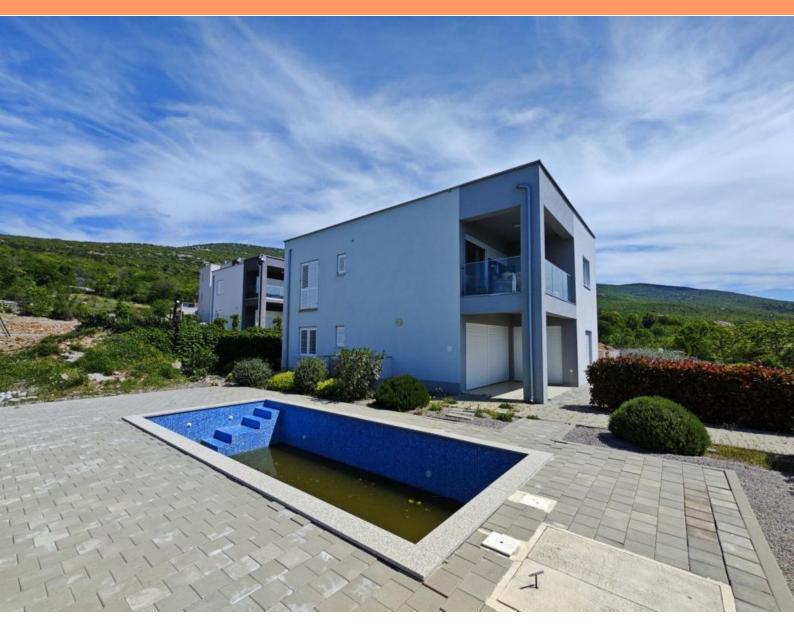

 No. of bathrooms
 1

 Price
 € 275 000

Apartment 200 meters from the sea in Smokvica Krmpotska, Novi Vinodolski, in a residence with swimming pool and sea views!

For sale is a two-bedroom apartment with a shared pool and an open sea view in a newly built property. It consists of an open kitchen, living room, and dining area, a bathroom, a bedroom, and a second bedroom with its own bathroom.

The apartment includes a large covered terrace with an open view towards the sea. The building consists of a total of 4 apartments and has a swimming pool for use by all residents.

One parking space is included in the ownership.