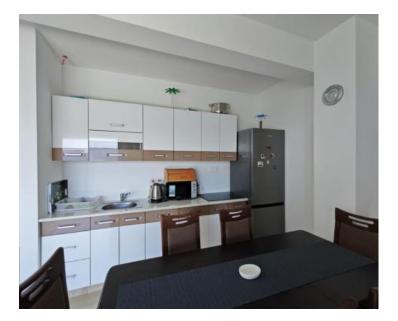

 No. of bathrooms
 1

 Price
 € 275 000

Apartment 200 meters from the sea in Smokvica Krmpotska, Novi Vinodolski, in a residence with swimming pool and sea views!

For sale is a two-bedroom apartment with a shared pool and an open sea view in a newly built property. It consists of an open kitchen, living room, and dining area, a bathroom, a bedroom, and a second bedroom with its own bathroom.