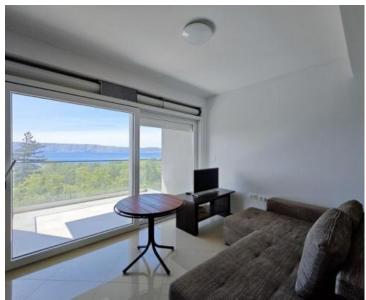

 No. of bathrooms
 1

 Price
 € 275 000

Apartment 200 meters from the sea in Smokvica Krmpotska, Novi Vinodolski, in a residence with swimming pool and sea views!

For sale is a two-bedroom apartment with a shared pool and an open sea view in a newly built property. It consists of an open kitchen, living room, and dining area, a bathroom, a bedroom, and a second bedroom with its own bathroom.

The apartment includes a large covered terrace with an open view towards the sea. The building consists of a total of 4 apartments and has a swimming pool for use by all residents.

One parking space is included in the ownership.