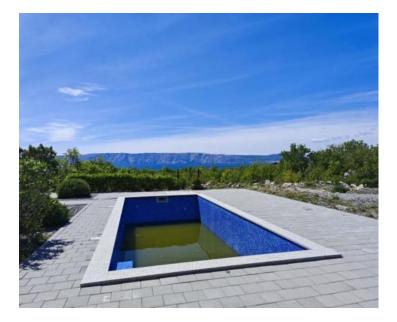

 No. of bathrooms
 1

 Price
 € 275 000

Apartment 200 meters from the sea in Smokvica Krmpotska, Novi Vinodolski, in a residence with swimming pool and sea views!

For sale is a two-bedroom apartment with a shared pool and an open sea view in a newly built property. It consists of an open kitchen, living room, and dining area, a bathroom, a bedroom, and a second bedroom with its own bathroom.

The apartment includes a large covered terrace with an open view towards the sea. The building consists of a total of 4 apartments and has a swimming pool for use by all residents.

One parking space is included in the ownership.