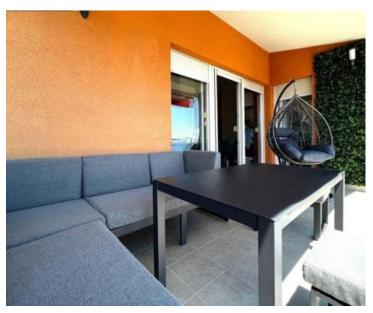

The interior features a generous hallway, a contemporary kitchen seamlessly integrated with the living room, a guest toilet, a stylish bathroom, and three cozy bedrooms. Additionally, the apartment boasts a loggia with stunning views of the sea, the islands of Brač and Šolta.

The penthouse also includes a 9.47m2 garden, perfect for outdoor relaxation, as well as a designated parking space of 14.68m2.

Don't miss this exceptional opportunity to create your seaside oasis or make a savvy investment in tourism.