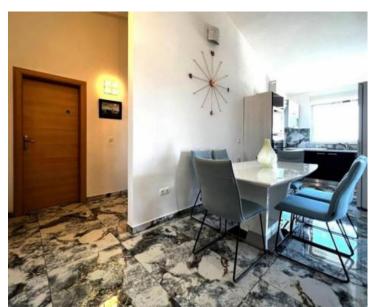

Located on the second floor of the building, the penthouse exudes a sense of intimacy and exclusivity. Spanning a total area of 84.38 square meters, this residence offers both spaciousness and comfort.

The interior features a generous hallway, a contemporary kitchen seamlessly integrated with the living room, a guest toilet, a stylish bathroom, and three cozy bedrooms. Additionally, the apartment boasts a loggia with stunning views of the sea, the islands of Brač and Šolta.