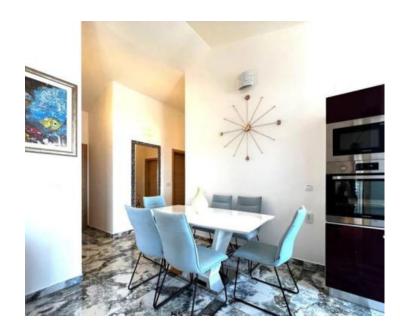

The interior features a generous hallway, a contemporary kitchen seamlessly integrated with the living room, a guest toilet, a stylish bathroom, and three cozy bedrooms. Additionally, the apartment boasts a loggia with stunning views of the sea, the islands of Brač and Šolta.