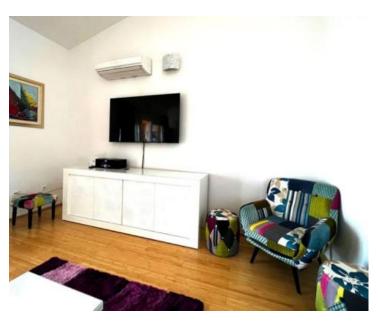

The interior features a generous hallway, a contemporary kitchen seamlessly integrated with the living room, a guest toilet, a stylish bathroom, and three cozy bedrooms. Additionally, the apartment boasts a loggia with stunning views of the sea, the islands of Brač and Šolta.