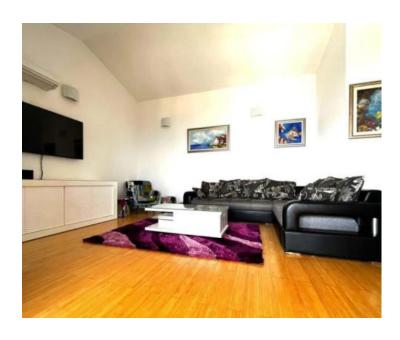

The interior features a generous hallway, a contemporary kitchen seamlessly integrated with the living room, a guest toilet, a stylish bathroom, and three cozy bedrooms. Additionally, the apartment boasts a loggia with stunning views of the sea, the islands of Brač and Šolta.