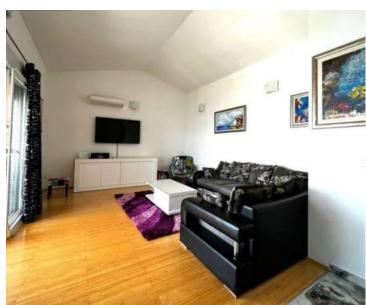

The interior features a generous hallway, a contemporary kitchen seamlessly integrated with the living room, a guest toilet, a stylish bathroom, and three cozy bedrooms. Additionally, the apartment boasts a loggia with stunning views of the sea, the islands of Brač and Šolta.