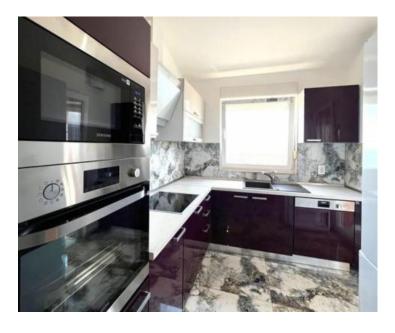

The interior features a generous hallway, a contemporary kitchen seamlessly integrated with the living room, a guest toilet, a stylish bathroom, and three cozy bedrooms. Additionally, the apartment boasts a loggia with stunning views of the sea, the islands of Brač and Šolta.