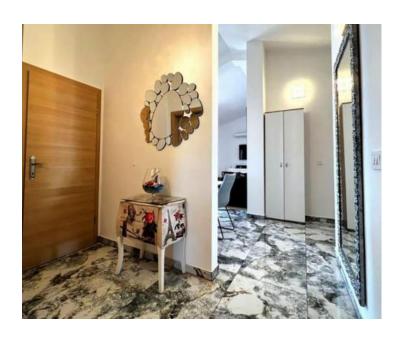

The interior features a generous hallway, a contemporary kitchen seamlessly integrated with the living room, a guest toilet, a stylish bathroom, and three cozy bedrooms. Additionally, the apartment boasts a loggia with stunning views of the sea, the islands of Brač and Šolta.