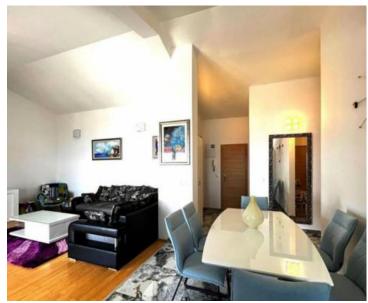

Located on the second floor of the building, the penthouse exudes a sense of intimacy and exclusivity. Spanning a total area of 84.38 square meters, this residence offers both spaciousness and comfort.

The interior features a generous hallway, a contemporary kitchen seamlessly integrated with the living room, a guest toilet, a stylish bathroom, and three cozy bedrooms. Additionally, the apartment boasts a loggia with stunning views of the sea, the islands of Brač and Šolta.