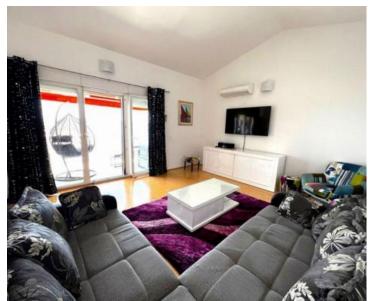

The interior features a generous hallway, a contemporary kitchen seamlessly integrated with the living room, a guest toilet, a stylish bathroom, and three cozy bedrooms. Additionally, the apartment boasts a loggia with stunning views of the sea, the islands of Brač and Šolta.