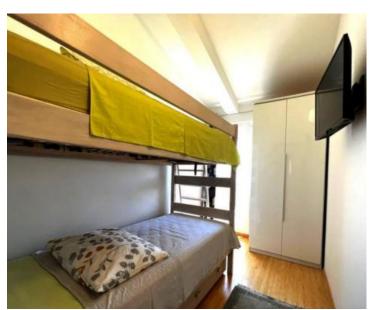

The interior features a generous hallway, a contemporary kitchen seamlessly integrated with the living room, a guest toilet, a stylish bathroom, and three cozy bedrooms. Additionally, the apartment boasts a loggia with stunning views of the sea, the islands of Brač and Šolta.