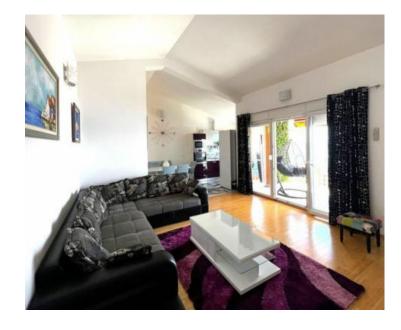

The interior features a generous hallway, a contemporary kitchen seamlessly integrated with the living room, a guest toilet, a stylish bathroom, and three cozy bedrooms. Additionally, the apartment boasts a loggia with stunning views of the sea, the islands of Brač and Šolta.

The penthouse also includes a 9.47m2 garden, perfect for outdoor relaxation, as well as a designated parking space of 14.68m2.

Don't miss this exceptional opportunity to create your seaside oasis or make a savvy investment in tourism.