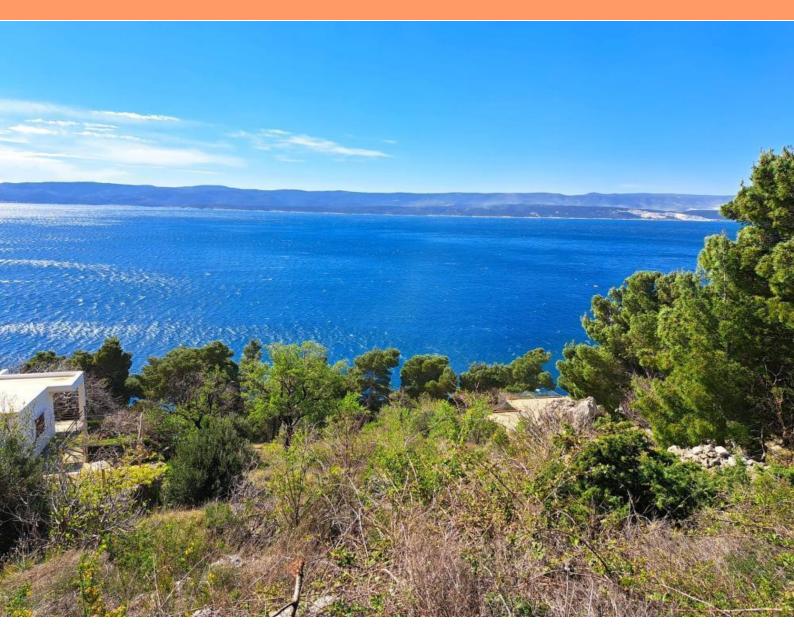

In an exclusive locale adjacent to the crystalline waters of the Adriatic, nestled in the idyllic setting of Marušići near Omiš, lies a most captivating parcel of land - **1st row to the sea!** 

This remarkable plot spans approximately 4100 m2, with approximately 2850 m2 designated for construction. From this vantage point, one is treated to a mesmerizing panoramic vista of the boundless Adriatic expanse.

A singular advantage of this property is its private access to a secluded beach, nestled directly beneath the plot. This exclusive entry ensures an unparalleled level of privacy and exclusivity, as access to this pristine beach is solely attainable from this particular plot.