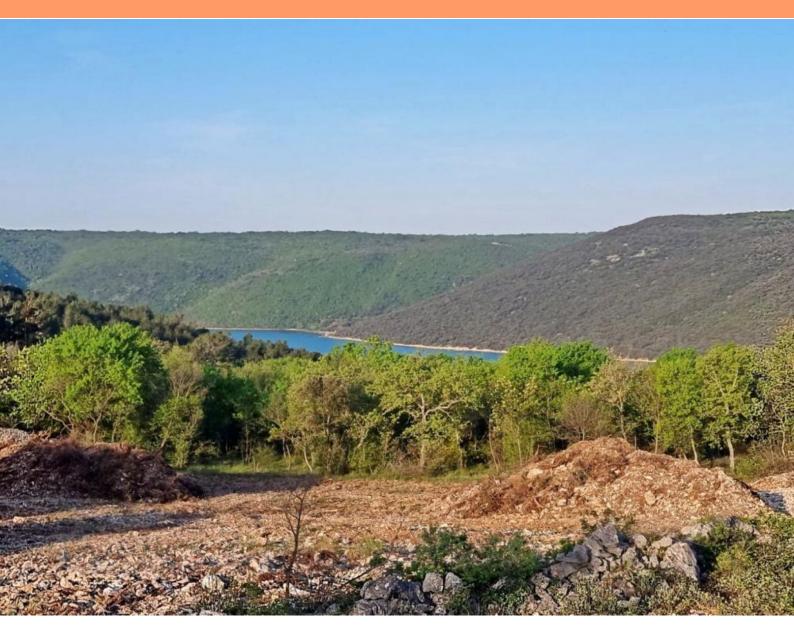

Just a short distance from Rabac and Labin, in a tranquil seaside settlement, lies a building plot offering sea views. The plot is nestled in a peaceful locale, enveloped by nature, family homes, and vacation residences, accessible via a low-traffic asphalted local road. The land boasts a regular shape, a cleared terrain with a gentle slope, and all essential communal infrastructure conveniently situated nearby.

According to the spatial planning documentation, this plot is situated in an undeveloped segment of the residential construction zone within the protected coastal sea area (ZOP), at a distance of 300/1000 meters from the coastline. This property presents an excellent opportunity to construct a family home or a holiday retreat.