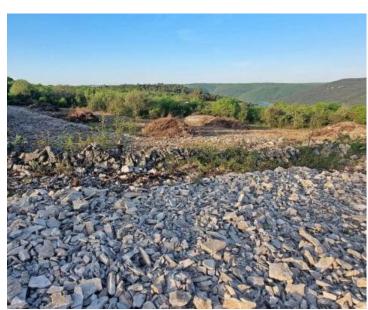

Just a short distance from Rabac and Labin, in a tranquil seaside settlement, lies a building plot offering sea views. The plot is nestled in a peaceful locale, enveloped by nature, family homes, and vacation residences, accessible via a low-traffic asphalted local road. The land boasts a regular shape, a cleared terrain with a gentle slope, and all essential communal infrastructure conveniently situated nearby.

According to the spatial planning documentation, this plot is situated in an undeveloped segment of the residential construction zone within the protected coastal sea area (ZOP), at a distance of 300/1000 meters from the coastline. This property presents an excellent opportunity to construct a family home or a holiday retreat.