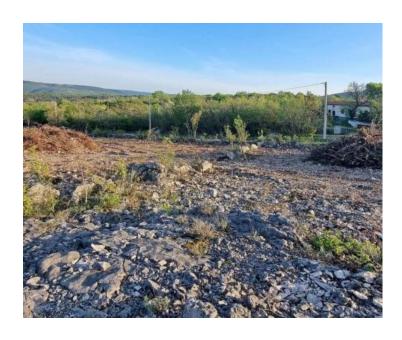

Just a short distance from Rabac and Labin, in a tranquil seaside settlement, lies a building plot offering sea views. The plot is nestled in a peaceful locale, enveloped by nature, family homes, and vacation residences, accessible via a low-traffic asphalted local road. The land boasts a regular shape, a cleared terrain with a gentle slope, and all essential communal infrastructure conveniently situated nearby.

According to the spatial planning documentation, this plot is situated in an undeveloped segment of the residential construction zone within the protected coastal sea area (ZOP), at a distance of 300/1000 meters from the coastline. This property presents an excellent opportunity to construct a family home or a holiday retreat.