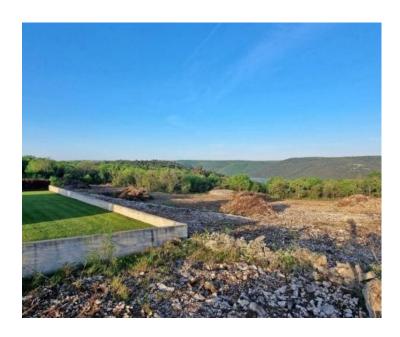

Plot size

1075 sqm

Price

€ 118 500

Land plot with sea views in Rabac, Labin, cca. 1 km from the sea!

Nearby Rapca and Labin, in a small seaside village, land with a sea view close to the sea is for sale. The land is located in a peaceful area surrounded by nature, family homes, and vacation houses, with access from a low-traffic asphalt road. The land is of regular shape, the terrain is cleared and gently sloping, and all necessary utilities are located nearby.

According to the spatial planning documentation, the land is situated in an undeveloped organized part of the residential building area in the protected coastal sea area (ZOP) within a distance of 300/1000 meters from the coastline.