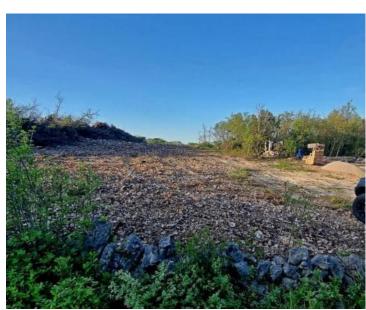

Plot size

1075 sqm

Price

€ 118 500

Land plot with sea views in Rabac, Labin, cca. 1 km from the sea!

Nearby Rapca and Labin, in a small seaside village, land with a sea view close to the sea is for sale. The land is located in a peaceful area surrounded by nature, family homes, and vacation houses, with access from a low-traffic asphalt road. The land is of regular shape, the terrain is cleared and gently sloping, and all necessary utilities are located nearby.

According to the spatial planning documentation, the land is situated in an undeveloped organized part of the residential building area in the protected coastal sea area (ZOP) within a distance of 300/1000 meters from the coastline.

This land represents an ideal opportunity for building a family home or a vacation house.

Overall additional expenses borne by the Buyer of real estate in Croatia are around 7% of property cost in total, which includes: property transfer tax (3% of property value), agency/brokerage commission (3%+VAT on commission), advocate fee (cca 1%), notary fee, court registration fee and official certified translation expenses. Agency/brokerage agreement is signed prior to visiting properties.