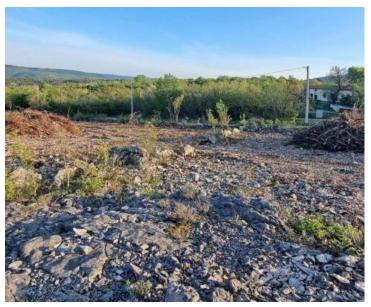

Plot size

1075 sqm

Price

€ 118 500

Land plot with sea views in Rabac, Labin, cca. 1 km from the sea!

Nearby Rapca and Labin, in a small seaside village, land with a sea view close to the sea is for sale. The land is located in a peaceful area surrounded by nature, family homes, and vacation houses, with access from a low-traffic asphalt road. The land is of regular shape, the terrain is cleared and gently sloping, and all necessary utilities are located nearby.

According to the spatial planning documentation, the land is situated in an undeveloped organized part of the residential building area in the protected coastal sea area (ZOP) within a distance of 300/1000 meters from the coastline.

This land represents an ideal opportunity for building a family home or a vacation house.

Overall additional expenses borne by the Buyer of real estate in Croatia are around 7% of property cost in total, which includes: property transfer tax (3% of property value), agency/brokerage commission (3%+VAT on commission), advocate fee (cca 1%), notary fee, court registration fee and official certified translation expenses. Agency/brokerage agreement is signed prior to visiting properties.