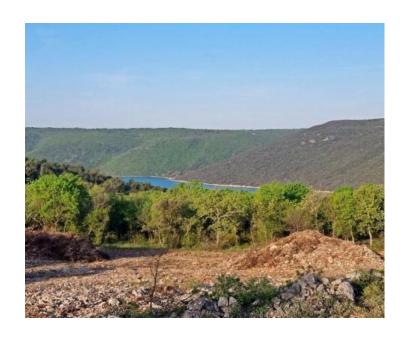

Plot size

1075 sqm

Price

€ 118 500

Land plot with sea views in Rabac, Labin, cca. 1 km from the sea!

Nearby Rapca and Labin, in a small seaside village, land with a sea view close to the sea is for sale. The land is located in a peaceful area surrounded by nature, family homes, and vacation houses, with access from a low-traffic asphalt road. The land is of regular shape, the terrain is cleared and gently sloping, and all necessary utilities are located nearby.

According to the spatial planning documentation, the land is situated in an undeveloped organized part of the residential building area in the protected coastal sea area (ZOP) within a distance of 300/1000 meters from the coastline.