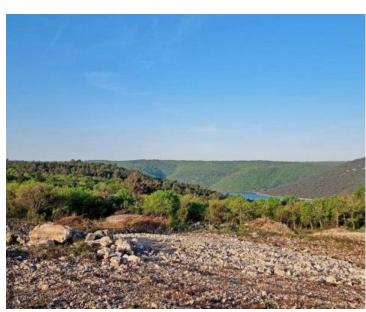

Plot size

1075 sqm

Price

€ 118 500

Land plot with sea views in Rabac, Labin, cca. 1 km from the sea!

Nearby Rapca and Labin, in a small seaside village, land with a sea view close to the sea is for sale. The land is located in a peaceful area surrounded by nature, family homes, and vacation houses, with access from a low-traffic asphalt road. The land is of regular shape, the terrain is cleared and gently sloping, and all necessary utilities are located nearby.

According to the spatial planning documentation, the land is situated in an undeveloped organized part of the residential building area in the protected coastal sea area (ZOP) within a distance of 300/1000 meters from the coastline.