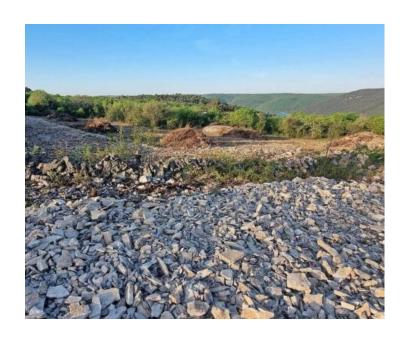

Plot size

1075 sqm

Price

€ 118 500

Land plot with sea views in Rabac, Labin, cca. 1 km from the sea!

Nearby Rapca and Labin, in a small seaside village, land with a sea view close to the sea is for sale. The land is located in a peaceful area surrounded by nature, family homes, and vacation houses, with access from a low-traffic asphalt road. The land is of regular shape, the terrain is cleared and gently sloping, and all necessary utilities are located nearby.

According to the spatial planning documentation, the land is situated in an undeveloped organized part of the residential building area in the protected coastal sea area (ZOP) within a distance of 300/1000 meters from the coastline.

This land represents an ideal opportunity for building a family home or a vacation house.

Overall additional expenses borne by the Buyer of real estate in Croatia are around 7% of property cost in total, which includes: property transfer tax (3% of property value), agency/brokerage commission (3%+VAT on commission), advocate fee (cca 1%), notary fee, court registration fee and official certified translation expenses. Agency/brokerage agreement is signed prior to visiting properties.