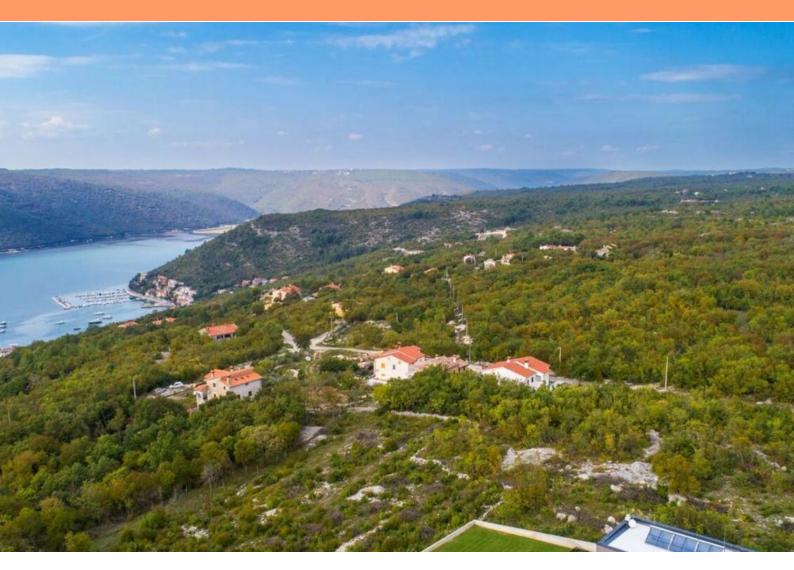

Plot size

1075 sqm

Price

€ 118 500

Land plot with sea views in Rabac, Labin, cca. 1 km from the sea!

Nearby Rapca and Labin, in a small seaside village, land with a sea view close to the sea is for sale. The land is located in a peaceful area surrounded by nature, family homes, and vacation houses, with access from a low-traffic asphalt road. The land is of regular shape, the terrain is cleared and gently sloping, and all necessary utilities are located nearby.

According to the spatial planning documentation, the land is situated in an undeveloped organized part of the residential building area in the protected coastal sea area (ZOP) within a distance of 300/1000 meters from the coastline.