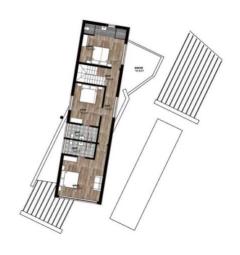

The villa is conceived as a single residential unit spread across two floors: the ground floor and the first floor. The ground floor comprises an open-concept space integrating the kitchen, dining area, and living room, with access to a pergola-covered terrace, a guest toilet, a laundry room, and a technical room.

The first floor houses three bedrooms, each with its private bathroom and terrace.

The landscaped yard is fenced and features a swimming pool with a sunbathing area and parking spaces.

Given its location, design, and comfort, this property presents an ideal opportunity for tranquil family living as well as an investment for tourist rental purposes.