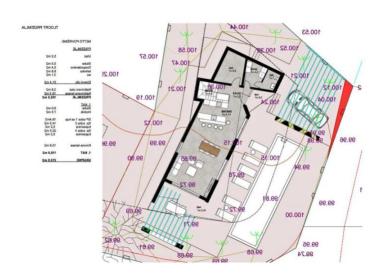

Type Villa

RegionIstria > PorecLocationPoreč

Front line No

Sea view No
Distance to sea 8000 m

**Floorspace** 212 sqm **Plot size** 485 sqm

No. of bedrooms 3
No. of bathrooms 3

**Price** € 830 000

Attractively designed house with swimming pool in Porec area! Total area is cca. 212 sq.m. Land plot is 485 sq.m.

The first floor houses three bedrooms, each with its private bathroom and terrace.

The landscaped yard is fenced and features a swimming pool with a sunbathing area and parking spaces.

Given its location, design, and comfort, this property presents an ideal opportunity for tranquil family living as well as an investment for tourist rental purposes.