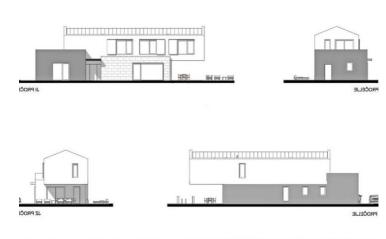

The property not only boasts a location that offers unparalleled comfort but also stands out for its high-quality construction, ensuring long-term satisfaction and a superior living experience. Its modern design features a clean geometric shape and a well-thought-out floor plan that creates a spacious and airy interior.

The villa is conceived as a single residential unit spread across two floors: the ground floor and the first floor. The ground floor comprises an open-concept space integrating the kitchen, dining area, and living room, with access to a pergola-covered terrace, a guest toilet, a laundry room, and a technical room.

The first floor houses three bedrooms, each with its private bathroom and terrace.

The landscaped yard is fenced and features a swimming pool with a sunbathing area and parking spaces.

Given its location, design, and comfort, this property presents an ideal opportunity for tranquil family living as well as an investment for tourist rental purposes.