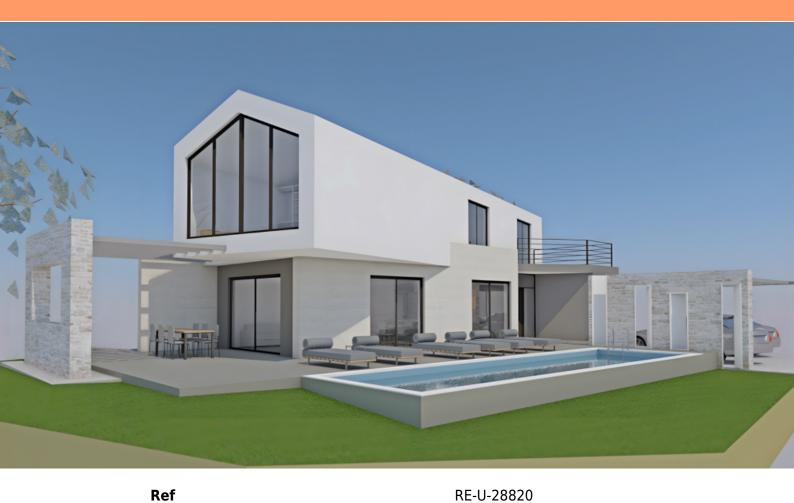

Type Villa

RegionIstria > PorecLocationPoreč

Front line No

Sea view No
Distance to sea 8000 m

**Floorspace** 212 sqm **Plot size** 485 sqm

No. of bedrooms 3
No. of bathrooms 3

**Price** € 830 000

Attractively designed house with swimming pool in Porec area! Total area is cca. 212 sq.m. Land plot is 485 sq.m.

The property not only boasts a location that offers unparalleled comfort but also stands out for its high-quality construction, ensuring long-term satisfaction and a superior living experience. Its modern design features a clean geometric shape and a well-thought-out floor plan that creates a spacious and airy interior.

The villa is conceived as a single residential unit spread across two floors: the ground floor and the first floor. The ground floor comprises an open-concept space integrating the kitchen, dining area, and living room, with access to a pergola-covered terrace, a guest toilet, a laundry room, and a technical room.

The first floor houses three bedrooms, each with its private bathroom and terrace.

The landscaped yard is fenced and features a swimming pool with a sunbathing area and parking spaces.

Given its location, design, and comfort, this property presents an ideal opportunity for tranquil family living as well as an investment for tourist rental purposes.