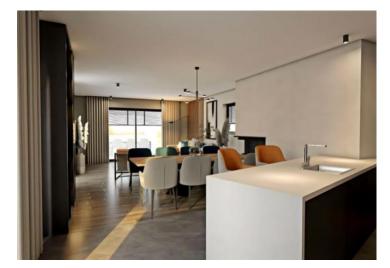

The villa is conceived as a single residential unit spread across two floors: the ground floor and the first floor. The ground floor comprises an open-concept space integrating the kitchen, dining area, and living room, with access to a pergola-covered terrace, a guest toilet, a laundry room, and a technical room.