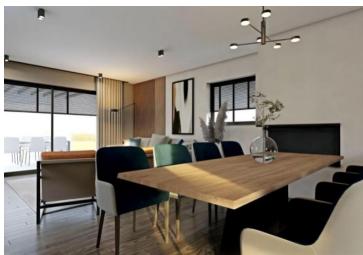

The villa is conceived as a single residential unit spread across two floors: the ground floor and the first floor. The ground floor comprises an open-concept space integrating the kitchen, dining area, and living room, with access to a pergola-covered terrace, a guest toilet, a laundry room, and a technical room.