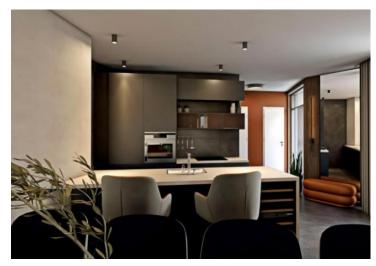

The villa is conceived as a single residential unit spread across two floors: the ground floor and the first floor. The ground floor comprises an open-concept space integrating the kitchen, dining area, and living room, with access to a pergola-covered terrace, a guest toilet, a laundry room, and a technical room.