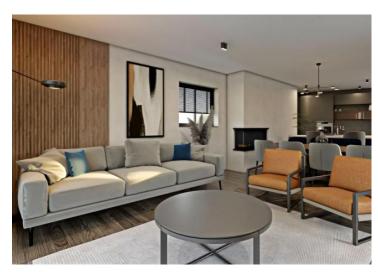

The villa is conceived as a single residential unit spread across two floors: the ground floor and the first floor. The ground floor comprises an open-concept space integrating the kitchen, dining area, and living room, with access to a pergola-covered terrace, a guest toilet, a laundry room, and a technical room.