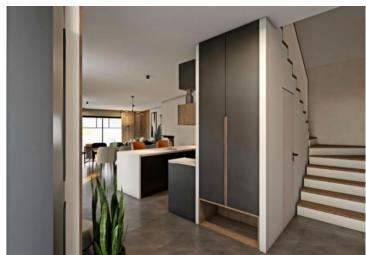

The villa is conceived as a single residential unit spread across two floors: the ground floor and the first floor. The ground floor comprises an open-concept space integrating the kitchen, dining area, and living room, with access to a pergola-covered terrace, a guest toilet, a laundry room, and a technical room.