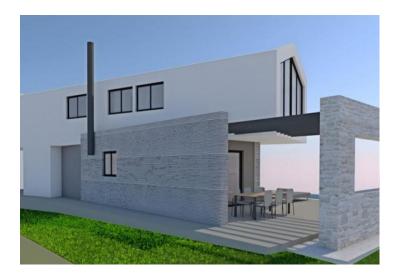

The villa is conceived as a single residential unit spread across two floors: the ground floor and the first floor. The ground floor comprises an open-concept space integrating the kitchen, dining area, and living room, with access to a pergola-covered terrace, a guest toilet, a laundry room, and a technical room.

The first floor houses three bedrooms, each with its private bathroom and terrace.

The landscaped yard is fenced and features a swimming pool with a sunbathing area and parking spaces.

Given its location, design, and comfort, this property presents an ideal opportunity for tranquil family living as well as an investment for tourist rental purposes.