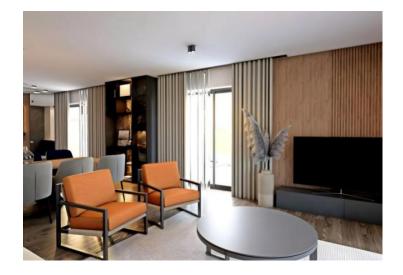

The villa is conceived as a single residential unit spread across two floors: the ground floor and the first floor. The ground floor comprises an open-concept space integrating the kitchen, dining area, and living room, with access to a pergola-covered terrace, a guest toilet, a laundry room, and a technical room.