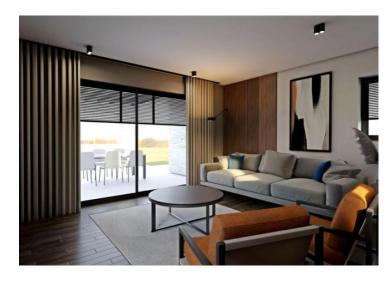

The villa is conceived as a single residential unit spread across two floors: the ground floor and the first floor. The ground floor comprises an open-concept space integrating the kitchen, dining area, and living room, with access to a pergola-covered terrace, a guest toilet, a laundry room, and a technical room.