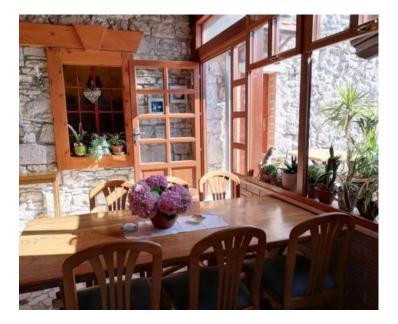

Guests of the restaurant have access to free parking, while the property also offers a personal covered parking space behind the house and an additional two parking spaces. The house comes fully furnished with all the equipment included, as shown in the pictures.