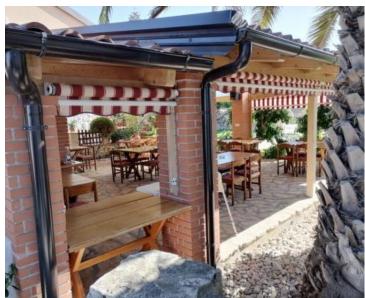

The commercial space within the house, with its own separate entrance, is a thriving RESTAURANT featuring a spacious covered terrace, one large uncovered terrace, and two additional terraces. With seating for 80 guests and a well-established business spanning over 40 years, this restaurant promises substantial seasonal or year-round income – ensuring a guaranteed return on investment! The restaurant is complemented by a beautifully landscaped garden and benefits from its proximity to the sea, attracting numerous guests.