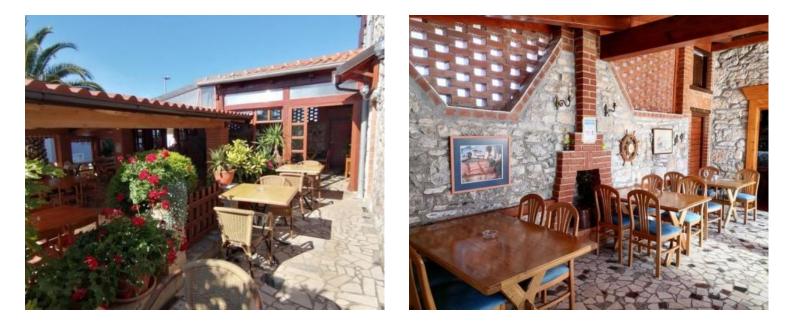

The commercial space within the house, with its own separate entrance, is a thriving RESTAURANT featuring a spacious covered terrace, one large uncovered terrace, and two additional terraces. With seating for 80 guests and a well-established business spanning over 40 years, this restaurant promises substantial seasonal or year-round income – ensuring a guaranteed return on investment! The restaurant is complemented by a beautifully landscaped garden and benefits from its proximity to the sea, attracting numerous guests.

Guests of the restaurant have access to free parking, while the property also offers a personal covered parking space behind the house and an additional two parking spaces. The house comes fully furnished with all the equipment included, as shown in the pictures.