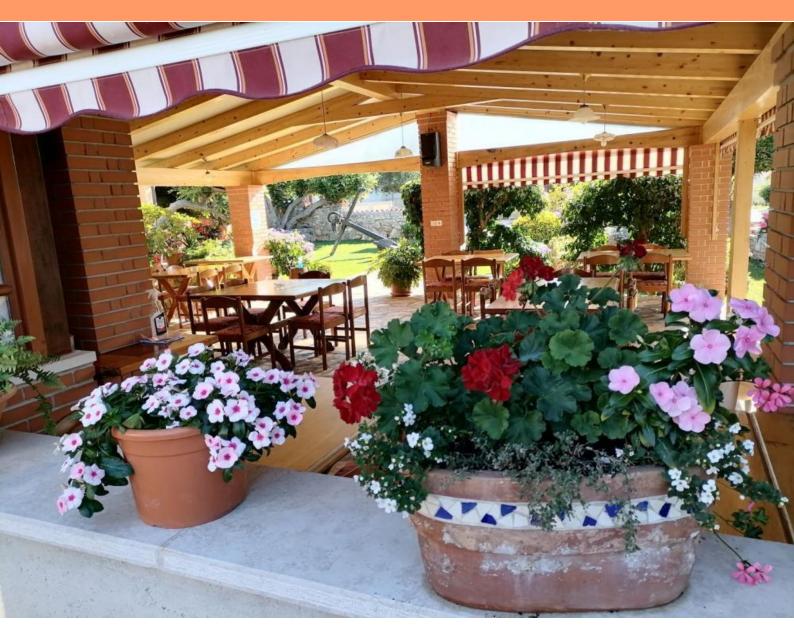

The commercial space within the house, with its own separate entrance, is a thriving RESTAURANT featuring a spacious covered terrace, one large uncovered terrace, and two additional terraces. With seating for 80 guests and a well-established business spanning over 40 years, this restaurant promises substantial seasonal or year-round income – ensuring a guaranteed return on investment! The restaurant is complemented by a beautifully landscaped garden and benefits from its proximity to the sea, attracting numerous guests.

Guests of the restaurant have access to free parking, while the property also offers a personal covered parking space behind the house and an additional two parking spaces. The house comes fully furnished with all the equipment included, as shown in the pictures.

Additional amenities include air conditioning and a new solarium.

Overall additional expenses borne by the Buyer of real estate in Croatia are around 7% of property cost in total, which includes: property transfer tax (3% of property value), agency/brokerage commission (3%+VAT on commission), advocate fee (cca 1%), notary fee, court registration fee and official certified translation expenses. Agency/brokerage agreement is signed prior to visiting properties.