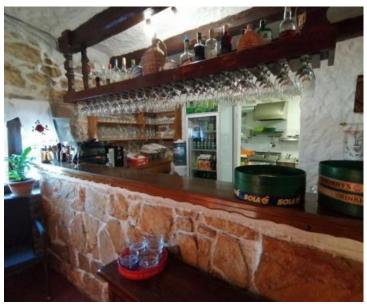

The commercial space within the house, with its own separate entrance, is a thriving RESTAURANT featuring a spacious covered terrace, one large uncovered terrace, and two additional terraces. With seating for 80 guests and a well-established business spanning over 40 years, this restaurant promises substantial seasonal or year-round income – ensuring a guaranteed return on investment! The restaurant is complemented by a beautifully landscaped garden and benefits from its proximity to the sea, attracting numerous guests.

Guests of the restaurant have access to free parking, while the property also offers a personal covered parking space behind the house and an additional two parking spaces. The house comes fully furnished with all the equipment included, as shown in the pictures.