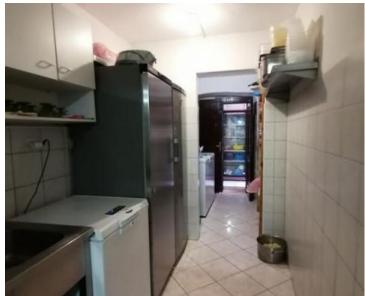

The commercial space within the house, with its own separate entrance, is a thriving RESTAURANT featuring a spacious covered terrace, one large uncovered terrace, and two additional terraces. With seating for 80 guests and a well-established business spanning over 40 years, this restaurant promises substantial seasonal or year-round income – ensuring a guaranteed return on investment! The restaurant is complemented by a beautifully landscaped garden and benefits from its proximity to the sea, attracting numerous guests.

Guests of the restaurant have access to free parking, while the property also offers a personal covered parking space behind the house and an additional two parking spaces. The house comes fully furnished with all the equipment included, as shown in the pictures.