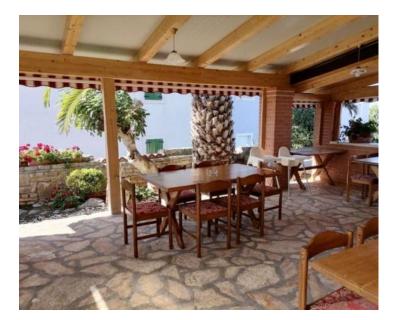

The commercial space within the house, with its own separate entrance, is a thriving RESTAURANT featuring a spacious covered terrace, one large uncovered terrace, and two additional terraces. With seating for 80 guests and a well-established business spanning over 40 years, this restaurant promises substantial seasonal or year-round income – ensuring a guaranteed return on investment! The restaurant is complemented by a beautifully landscaped garden and benefits from its proximity to the sea, attracting numerous guests.

Guests of the restaurant have access to free parking, while the property also offers a personal covered parking space behind the house and an additional two parking spaces. The house comes fully furnished with all the equipment included, as shown in the pictures.