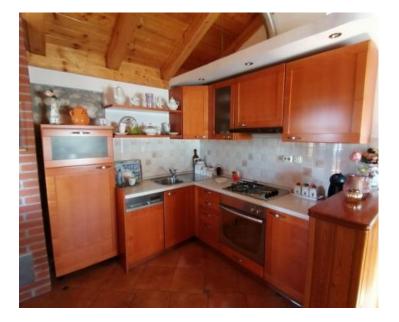

No. of bathrooms Price

€ 675 000

4

House with restaurant near the sea in Banjole, 400m from the sea! Total area is 190 sq.m. Land plot is 227 sq.m. Living space is 70 sq.m., commercial space is 120 sq.m.

Guests of the restaurant have access to free parking, while the property also offers a personal covered parking space behind the house and an additional two parking spaces. The house comes fully furnished with all the equipment included, as shown in the pictures.