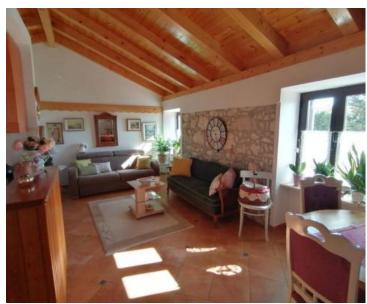

No. of bathrooms Price

€ 675 000

4

House with restaurant near the sea in Banjole, 400m from the sea! Total area is 190 sq.m. Land plot is 227 sq.m. Living space is 70 sq.m., commercial space is 120 sq.m.

Guests of the restaurant have access to free parking, while the property also offers a personal covered parking space behind the house and an additional two parking spaces. The house comes fully furnished with all the equipment included, as shown in the pictures.