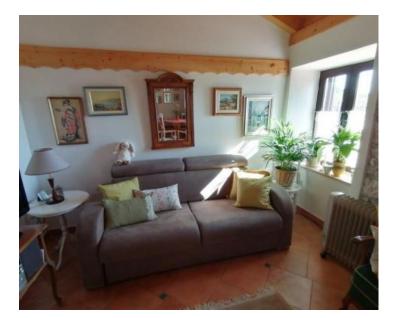

No. of bathrooms Price

€ 675 000

4

House with restaurant near the sea in Banjole, 400m from the sea! Total area is 190 sq.m. Land plot is 227 sq.m. Living space is 70 sq.m., commercial space is 120 sq.m.

Guests of the restaurant have access to free parking, while the property also offers a personal covered parking space behind the house and an additional two parking spaces. The house comes fully furnished with all the equipment included, as shown in the pictures.