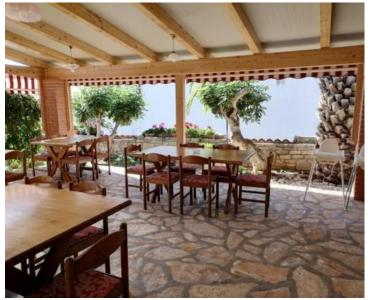

The commercial space within the house, with its own separate entrance, is a thriving RESTAURANT featuring a spacious covered terrace, one large uncovered terrace, and two additional terraces. With seating for 80 guests and a well-established business spanning over 40 years, this restaurant promises substantial seasonal or year-round income – ensuring a guaranteed return on investment! The restaurant is complemented by a beautifully landscaped garden and benefits from its proximity to the sea, attracting numerous guests.