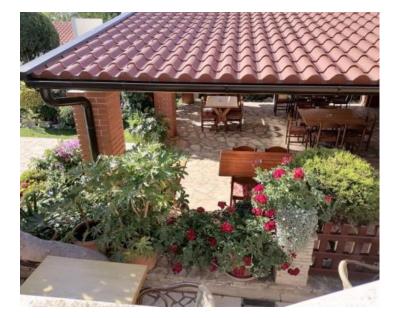

The commercial space within the house, with its own separate entrance, is a thriving RESTAURANT featuring a spacious covered terrace, one large uncovered terrace, and two additional terraces. With seating for 80 guests and a well-established business spanning over 40 years, this restaurant promises substantial seasonal or year-round income – ensuring a guaranteed return on investment! The restaurant is complemented by a beautifully landscaped garden and benefits from its proximity to the sea, attracting numerous guests.

Guests of the restaurant have access to free parking, while the property also offers a personal covered parking space behind the house and an additional two parking spaces. The house comes fully furnished with all the equipment included, as shown in the pictures.