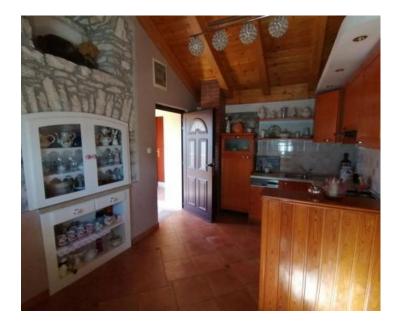

No. of bathrooms Price

€ 675 000

4

House with restaurant near the sea in Banjole, 400m from the sea! Total area is 190 sq.m. Land plot is 227 sq.m. Living space is 70 sq.m., commercial space is 120 sq.m.

Guests of the restaurant have access to free parking, while the property also offers a personal covered parking space behind the house and an additional two parking spaces. The house comes fully furnished with all the equipment included, as shown in the pictures.