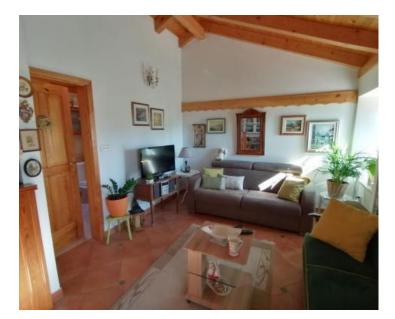

No. of bathrooms Price

€ 675 000

4

House with restaurant near the sea in Banjole, 400m from the sea! Total area is 190 sq.m. Land plot is 227 sq.m. Living space is 70 sq.m., commercial space is 120 sq.m.

Guests of the restaurant have access to free parking, while the property also offers a personal covered parking space behind the house and an additional two parking spaces. The house comes fully furnished with all the equipment included, as shown in the pictures.