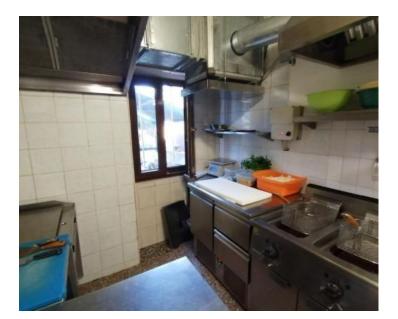

The commercial space within the house, with its own separate entrance, is a thriving RESTAURANT featuring a spacious covered terrace, one large uncovered terrace, and two additional terraces. With seating for 80 guests and a well-established business spanning over 40 years, this restaurant promises substantial seasonal or year-round income – ensuring a guaranteed return on investment! The restaurant is complemented by a beautifully landscaped garden and benefits from its proximity to the sea, attracting numerous guests.

Guests of the restaurant have access to free parking, while the property also offers a personal covered parking space behind the house and an additional two parking spaces. The house comes fully furnished with all the equipment included, as shown in the pictures.