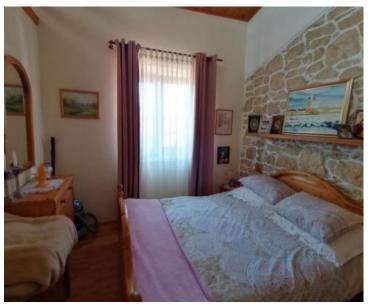

No. of bathrooms Price

€ 675 000

4

House with restaurant near the sea in Banjole, 400m from the sea! Total area is 190 sq.m. Land plot is 227 sq.m. Living space is 70 sq.m., commercial space is 120 sq.m.

Guests of the restaurant have access to free parking, while the property also offers a personal covered parking space behind the house and an additional two parking spaces. The house comes fully furnished with all the equipment included, as shown in the pictures.