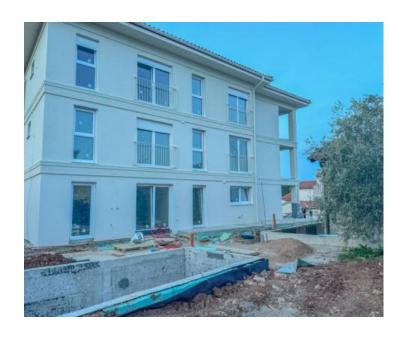

The project, developed on an 805 m2 plot, encompasses a spacious underground garage, a ground floor featuring a communal pool, sun deck, and a gazebo equipped with a barbecue, accommodating a total of nine apartments (six single-room and three double-room).

The design of the project ensures privacy for each apartment, minimizing disturbance to neighbors and affording direct sea views from each floor. An additional highlight of this splendid edifice is the forthcoming garden, which will feature exotic and Mediterranean flora, a swimming pool, and an ornamental pond. This property falls under the VAT system, owned by a company, offering the possibility of VAT refund. One garage parking space is included in the price. Completion is scheduled for April 2024.