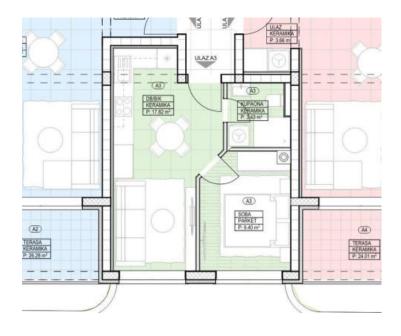

Sample Apartment A3, spanning 31 m2, occupies the ground floor of this new south-facing building and comprises a hallway, a living room with an open-concept kitchen and dining area, a bedroom, and a bathroom. Price is 184 000 eur.