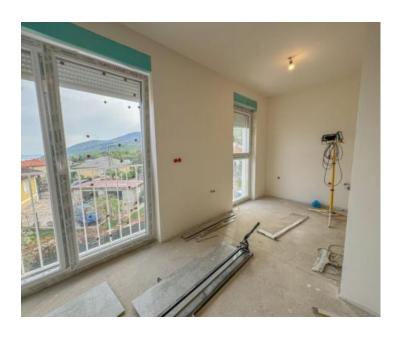

Sample Apartment A3, spanning 31 m2, occupies the ground floor of this new south-facing building and comprises a hallway, a living room with an open-concept kitchen and dining area, a bedroom, and a bathroom. Price is 184 000 eur.