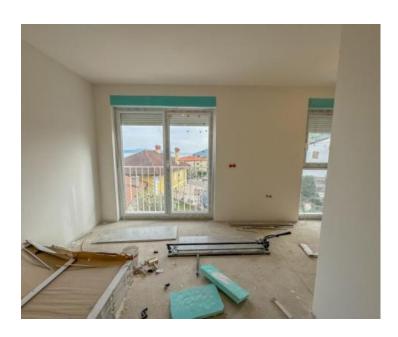

Sample Apartment A3, spanning 31 m2, occupies the ground floor of this new south-facing building and comprises a hallway, a living room with an open-concept kitchen and dining area, a bedroom, and a bathroom. Price is 184 000 eur.