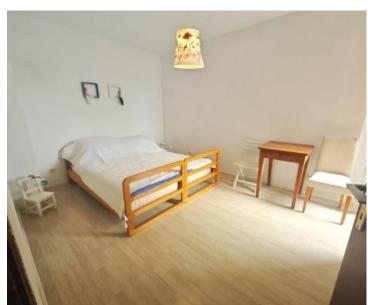

The apartment comprises a hallway, living room, kitchen with dining area, bathroom, pantry, two bedrooms, a loggia, and a south-facing balcony. Additionally, the attic space and a portion of the garden are included with the property. The rear garden, measuring 72m2, offers parking possibilities.