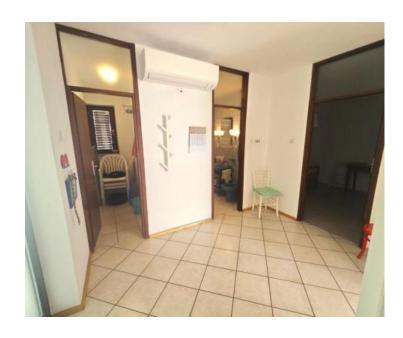

The apartment comprises a hallway, living room, kitchen with dining area, bathroom, pantry, two bedrooms, a loggia, and a south-facing balcony. Additionally, the attic space and a portion of the garden are included with the property. The rear garden, measuring 72m2, offers parking possibilities.