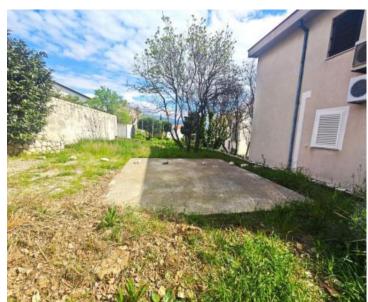

The apartment comprises a hallway, living room, kitchen with dining area, bathroom, pantry, two bedrooms, a loggia, and a south-facing balcony. Additionally, the attic space and a portion of the garden are included with the property. The rear garden, measuring 72m2, offers parking possibilities.

Situated in a tranquil neighborhood, this property is ideal for vacations, permanent residence, or as an investment for tourism. Don't miss out on this opportunity!

Overall additional expenses borne by the Buyer of real estate in Croatia are around 7% of property cost in total, which includes: property transfer tax (3% of property value), agency/brokerage commission (3%+VAT on commission), advocate fee (cca 1%), notary fee, court registration fee and official certified translation expenses. Agency/brokerage agreement is signed prior to visiting properties.