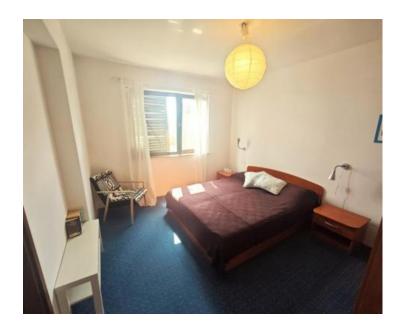

The apartment comprises a hallway, living room, kitchen with dining area, bathroom, pantry, two bedrooms, a loggia, and a south-facing balcony. Additionally, the attic space and a portion of the garden are included with the property. The rear garden, measuring 72m2, offers parking possibilities.