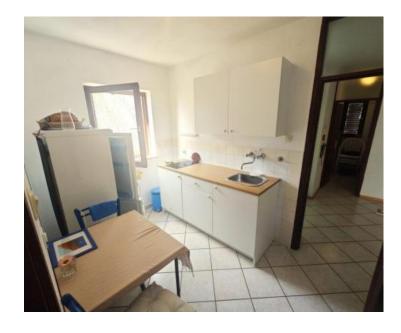

The apartment comprises a hallway, living room, kitchen with dining area, bathroom, pantry, two bedrooms, a loggia, and a south-facing balcony. Additionally, the attic space and a portion of the garden are included with the property. The rear garden, measuring 72m2, offers parking possibilities.