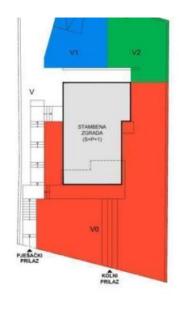

The apartment comprises a hallway, living room, kitchen with dining area, bathroom, pantry, two bedrooms, a loggia, and a south-facing balcony. Additionally, the attic space and a portion of the garden are included with the property. The rear garden, measuring 72m2, offers parking possibilities.

Situated in a tranquil neighborhood, this property is ideal for vacations, permanent residence, or as an investment for tourism. Don't miss out on this opportunity!

Overall additional expenses borne by the Buyer of real estate in Croatia are around 7% of property cost in total, which includes: property transfer tax (3% of property value), agency/brokerage commission (3%+VAT on commission), advocate fee (cca 1%), notary fee, court registration fee and official certified translation expenses. Agency/brokerage agreement is signed prior to visiting properties.