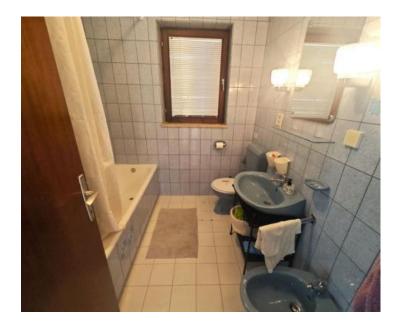

The apartment comprises a hallway, living room, kitchen with dining area, bathroom, pantry, two bedrooms, a loggia, and a south-facing balcony. Additionally, the attic space and a portion of the garden are included with the property. The rear garden, measuring 72m2, offers parking possibilities.