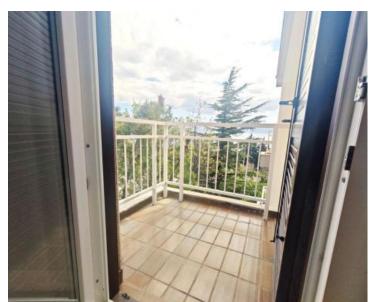

The apartment comprises a hallway, living room, kitchen with dining area, bathroom, pantry, two bedrooms, a loggia, and a south-facing balcony. Additionally, the attic space and a portion of the garden are included with the property. The rear garden, measuring 72m2, offers parking possibilities.