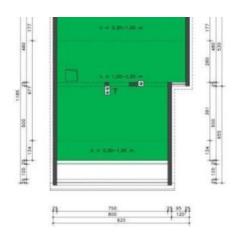

The apartment comprises a hallway, living room, kitchen with dining area, bathroom, pantry, two bedrooms, a loggia, and a south-facing balcony. Additionally, the attic space and a portion of the garden are included with the property. The rear garden, measuring 72m2, offers parking possibilities.