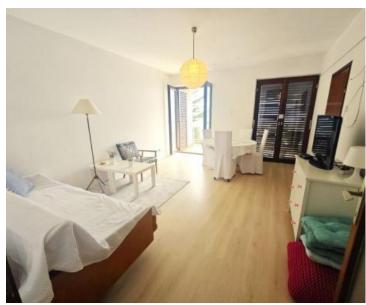

The apartment comprises a hallway, living room, kitchen with dining area, bathroom, pantry, two bedrooms, a loggia, and a south-facing balcony. Additionally, the attic space and a portion of the garden are included with the property. The rear garden, measuring 72m2, offers parking possibilities.