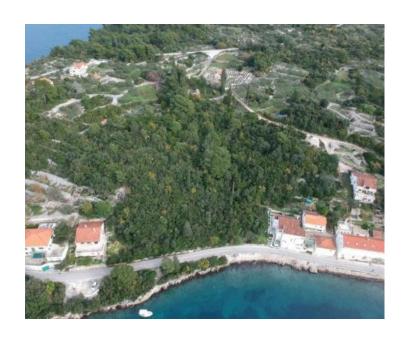

A vast land parcel spanning 8,800 m2, nestled by the pristine sea in the enchanting village of Račišće, just 12 km west of Korčula town.

This expansive plot is more than just land; it's a canvas for visionary development. Whether you envision an exclusive residential enclave, a luxurious hotel, or a captivating tourist resort, this generous 8,800 m2 plot offers endless opportunities for innovative architecture and bespoke amenities.

Within the 5,500 m2 designated for construction, residential buildings featuring a ground floor and up to three additional levels can be erected, with the added potential for underground parking facilities. The natural topography of the terrain lends itself beautifully to the creation of cascading architectural designs, enhancing the plot's unique character.

The remaining 3,300 m2 presents boundless potential for additional amenities such as tennis courts, swimming pools, parks, playgrounds, or ample parking spaces. With its southwest orientation, the land ensures abundant sunlight and breathtaking panoramic views of the picturesque bay.