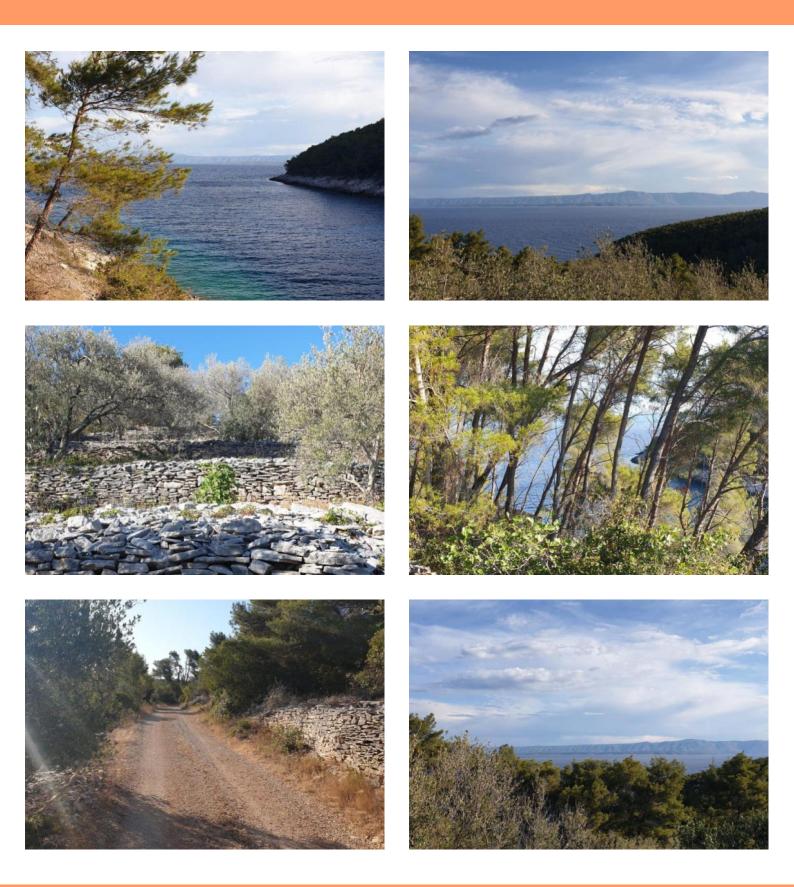

This remarkable plot spans 1962 m2 and is enveloped by olive groves and a lush pine forest, setting a serene and picturesque backdrop for a tranquil summer retreat. While immediate infrastructure is currently unavailable, a solution is attainable through the use of solar panels and water tanks. The municipality of Vela Luka plans to construct a substation next year, enhancing the quality of life in this area.

In addition to this prime land, two more plots are available, collectively forming a cohesive unit:

- Plot of 476 m2, situated in the second row from the sea. PRICE: €100,000.
- Plot of 476 m2, positioned in the third row from the sea. PRICE: €100,000.