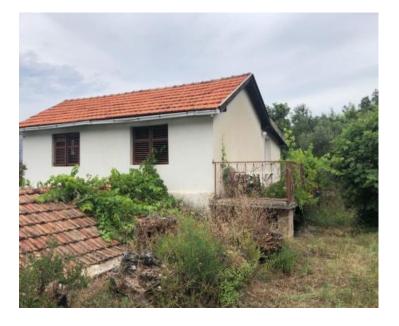

There is a two-story house with an area of 100 m2 on the land, and an old house of 54 m2.

The houses with the land are located 40 meters from the sea with a view. The land has an access road from the main road located above the land plot.