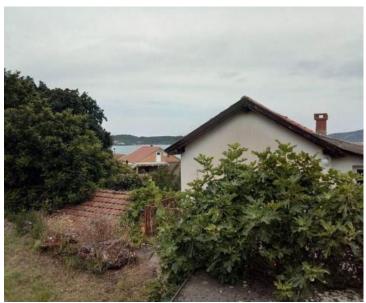

#### Ref Type

Region Location Front line Sea view Distance to sea Floorspace Plot size RE-LB-20098 Land plot Southern Dalmatia > Island Korcula Korcula No Yes 40 m 154 sqm 1800 sqm

Price

€ 250 000

For sale is a construction plot with a total area of 1800 m2 mere 40 meters from the sea, 10 km from Korcula town.

There is a two-story house with an area of 100 m2 on the land, and an old house of 54 m2.

The houses with the land are located 40 meters from the sea with a view. The land has an access road from the main road located above the land plot.