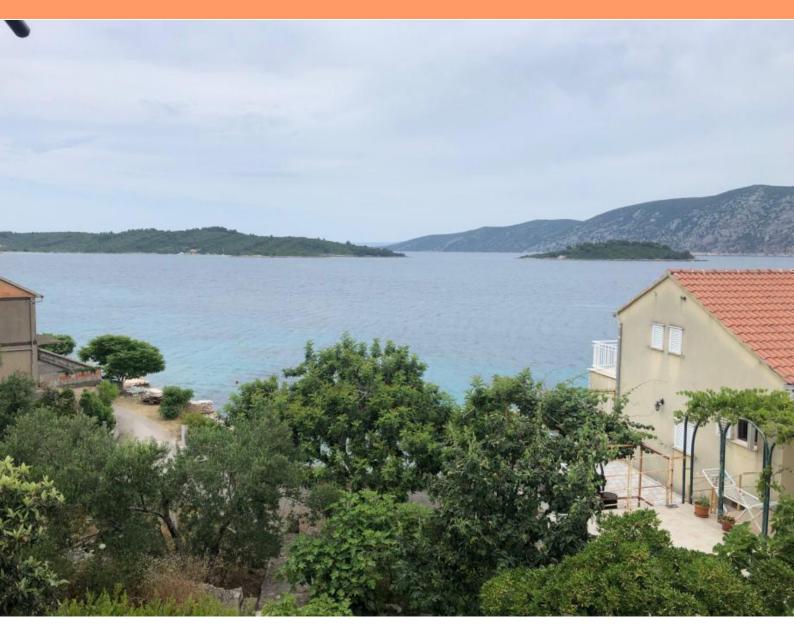

#### Ref Type

Region Location Front line Sea view Distance to sea Floorspace Plot size RE-LB-20098 Land plot Southern Dalmatia > Island Korcula Korcula No Yes 40 m 154 sqm 1800 sqm

Price

€ 250 000

For sale is a construction plot with a total area of 1800 m2 mere 40 meters from the sea, 10 km from Korcula town.

There is a two-story house with an area of 100 m2 on the land, and an old house of 54 m2.

The houses with the land are located 40 meters from the sea with a view. The land has an access road from the main road located above the land plot.

We believe that the price is quite fair and represents an excellent investment for the future, especially given the construction of the Pelješac Bridge and better connectivity to the island, as well as the decreasing supply of similar properties.