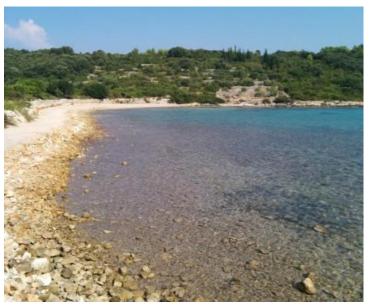

#### Ref Type

Region Location Front line Sea view Distance to sea Floorspace Plot size RE-LB-20098 Land plot Southern Dalmatia > Island Korcula Korcula No Yes 40 m 154 sqm 1800 sqm

Price

€ 250 000

For sale is a construction plot with a total area of 1800 m2 mere 40 meters from the sea, 10 km from Korcula town.

There is a two-story house with an area of 100 m2 on the land, and an old house of 54 m2.

The houses with the land are located 40 meters from the sea with a view. The land has an access road from the main road located above the land plot.