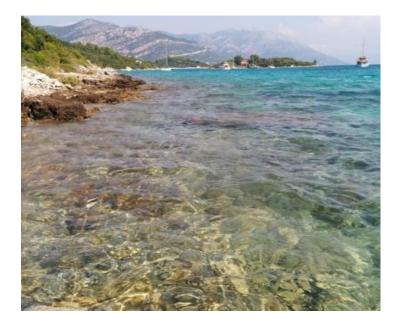

#### Ref Type

Region Location Front line Sea view Distance to sea Floorspace Plot size RE-LB-20098 Land plot Southern Dalmatia > Island Korcula Korcula No Yes 40 m 154 sqm 1800 sqm

Price

€ 250 000

For sale is a construction plot with a total area of 1800 m2 mere 40 meters from the sea, 10 km from Korcula town.

There is a two-story house with an area of 100 m2 on the land, and an old house of 54 m2.

The houses with the land are located 40 meters from the sea with a view. The land has an access road from the main road located above the land plot.