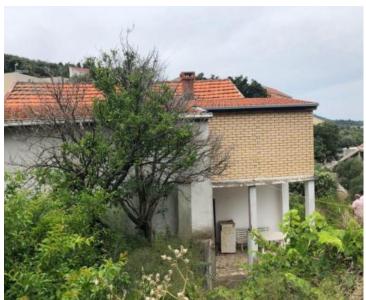

There is a two-story house with an area of 100 m2 on the land, and an old house of 54 m2.

The houses with the land are located 40 meters from the sea with a view. The land has an access road from the main road located above the land plot.