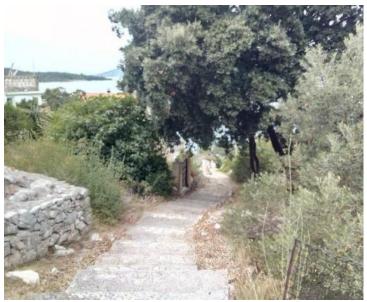

#### Ref Type

Region Location Front line Sea view Distance to sea Floorspace Plot size RE-LB-20098 Land plot Southern Dalmatia > Island Korcula Korcula No Yes 40 m 154 sqm 1800 sqm

Price

€ 250 000

For sale is a construction plot with a total area of 1800 m2 mere 40 meters from the sea, 10 km from Korcula town.

There is a two-story house with an area of 100 m2 on the land, and an old house of 54 m2.

The houses with the land are located 40 meters from the sea with a view. The land has an access road from the main road located above the land plot.