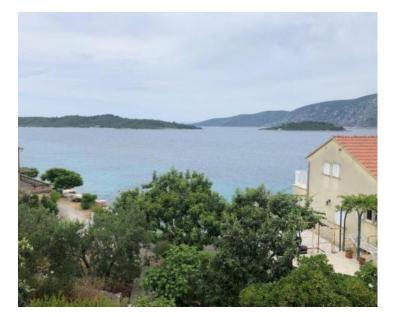

#### Ref Type

Region Location Front line Sea view Distance to sea Floorspace Plot size RE-LB-20098 Land plot Southern Dalmatia > Island Korcula Korcula No Yes 40 m 154 sqm 1800 sqm

Price

€ 250 000

For sale is a construction plot with a total area of 1800 m2 mere 40 meters from the sea, 10 km from Korcula town.

There is a two-story house with an area of 100 m2 on the land, and an old house of 54 m2.

The houses with the land are located 40 meters from the sea with a view. The land has an access road from the main road located above the land plot.