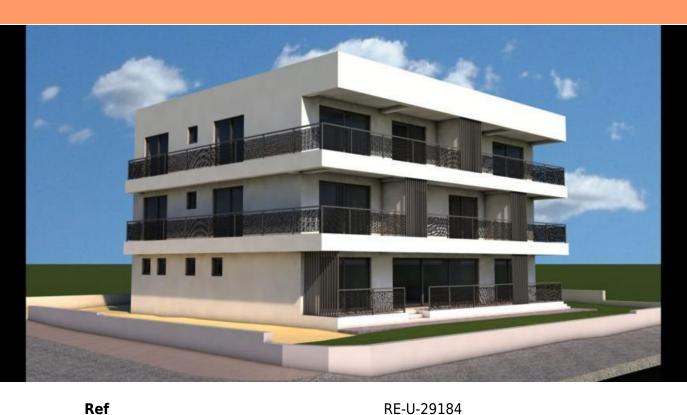

We are proud to introduce a new construction project currently in the ROH-BAU phase, consisting of a total of 6 residential units, with 2 apartments on each floor. This high-quality building is located just 1 km from beautiful well-maintained beaches, crystal-clear sea, and a promenade with a bike path through nature and parks.

With this project, you have the opportunity to own one of the rare properties on our market, situated in a significant and luxurious location in the city of Rovinj, surrounded by family homes and modern buildings, just a 3-minute drive from the city center.

APARTMENT DESCRIPTION: This spacious apartment consists of a total of 82m2 of living space and includes a part of the garden/yard of approximately 150m2.

The rooms in the apartment are organized so that each of them fully serves its intended purpose. Upon entering the apartment, there is a hallway that separates the private area of the apartment from the space designated for daily living and entertainment.