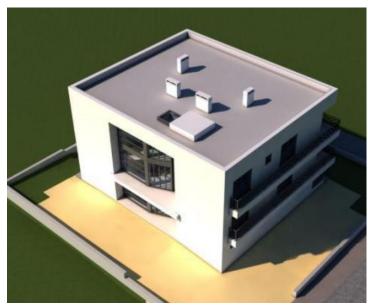

We are proud to introduce a new construction project currently in the ROH-BAU phase, consisting of a total of 6 residential units, with 2 apartments on each floor. This high-quality building is located just 1 km from beautiful well-maintained beaches, crystal-clear sea, and a promenade with a bike path through nature and parks.

With this project, you have the opportunity to own one of the rare properties on our market, situated in a significant and luxurious location in the city of Rovinj, surrounded by family homes and modern buildings, just a 3-minute drive from the city center.

APARTMENT DESCRIPTION: This spacious apartment consists of a total of 82m2 of living space and includes a part of the garden/yard of approximately 150m2.

The rooms in the apartment are organized so that each of them fully serves its intended purpose. Upon entering the apartment, there is a hallway that separates the private area of the apartment from the space designated for daily living and entertainment.