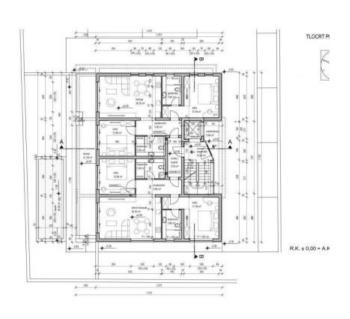

APARTMENT DESCRIPTION: This spacious apartment consists of a total of 82m2 of living space and includes a part of the garden/yard of approximately 150m2.

The rooms in the apartment are organized so that each of them fully serves its intended purpose. Upon entering the apartment, there is a hallway that separates the private area of the apartment from the space designated for daily living and entertainment.

The part of the apartment designed for daily living and entertainment is conceived as an "open space" area, which includes a designated area for a large kitchen, a spacious dining room, and a larger living room with access to a covered terrace and the aforementioned garden/yard. The private part of the apartment consists of two bedrooms and a guest bathroom; one of the bedrooms is a master bedroom with its own bathroom.

The apartment also includes a storage room in the basement of the building and a designated parking space in the building's yard.