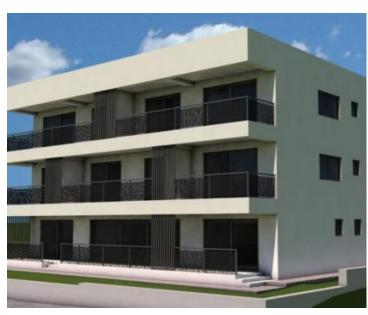

We are proud to introduce a new construction project currently in the ROH-BAU phase, consisting of a total of 6 residential units, with 2 apartments on each floor. This high-quality building is located just 1 km from beautiful well-maintained beaches, crystal-clear sea, and a promenade with a bike path through nature and parks.

APARTMENT DESCRIPTION: This spacious apartment consists of a total of 82m2 of living space and includes a part of the garden/yard of approximately 150m2.

The rooms in the apartment are organized so that each of them fully serves its intended purpose. Upon entering the apartment, there is a hallway that separates the private area of the apartment from the space designated for daily living and entertainment.