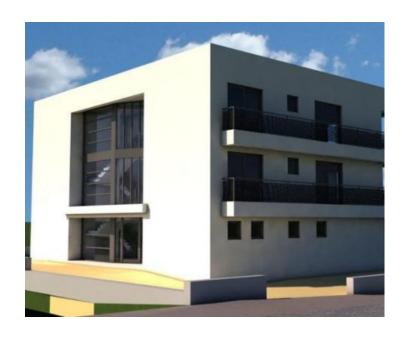

We are proud to introduce a new construction project currently in the ROH-BAU phase, consisting of a total of 6 residential units, with 2 apartments on each floor. This high-quality building is located just 1 km from beautiful well-maintained beaches, crystal-clear sea, and a promenade with a bike path through nature and parks.

APARTMENT DESCRIPTION: This spacious apartment consists of a total of 82m2 of living space and includes a part of the garden/yard of approximately 150m2.

The rooms in the apartment are organized so that each of them fully serves its intended purpose. Upon entering the apartment, there is a hallway that separates the private area of the apartment from the space designated for daily living and entertainment.