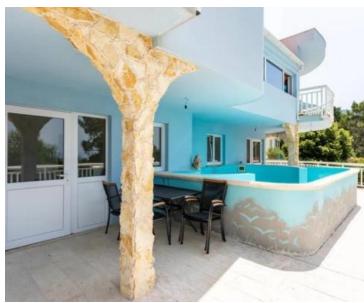

The ground floor comprises two distinct residential units with separate entrances. One unit is a comfortable one-bedroom apartment, comprising a kitchen with a dining area, an open-plan living room, a bedroom, a bathroom, and a spacious terrace with a south-facing swimming pool. The second unit is a two-bedroom apartment with a kitchen, dining area, open-plan living room, two bathrooms, and a large terrace also facing south.

All apartments are air-conditioned, fully furnished, and equipped, making the property move-in ready. This type of property is highly sought after for seasonal rentals, making it an excellent investment opportunity. Located in a tranquil setting, it's perfect for those seeking peace and privacy in a stunning natural environment. The swimming pool and communal lounge area are perfect for relaxation, all within the private confines of the fenced plot.