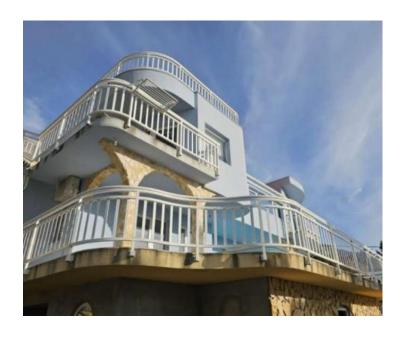

A stunning three-story house with swimming pool in the traditional Dalmatian style offers a swimming pool, a basement, and a three-car garage, all set against a backdrop of panoramic sea views in Baska Voda. Situated on a 580 m2 plot, the property of 360 sq.m. boasts easy accessibility with a 5-meter-wide access road. The 360 m2 building is strategically positioned on a hill, ensuring breathtaking sea views, high-quality construction, and top-notch amenities. Its tranquil location amidst natural beauty lends itself to excellent potential for tourism.

The first floor houses a cozy two-bedroom apartment with a private entrance. This unit features a kitchen, dining area, a generously sized open-plan living room, a bedroom, a bathroom with a toilet, and a large covered balcony overlooking the sea. A large 50 m2 roof terrace crowns the building and is accessible via an external staircase, offering mesmerizing sea views.