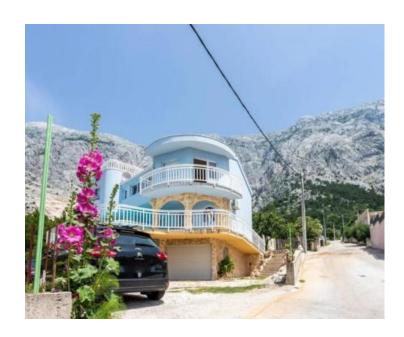

A stunning three-story house with swimming pool in the traditional Dalmatian style offers a swimming pool, a basement, and a three-car garage, all set against a backdrop of panoramic sea views in Baska Voda. Situated on a 580 m2 plot, the property of 360 sq.m. boasts easy accessibility with a 5-meter-wide access road. The 360 m2 building is strategically positioned on a hill, ensuring breathtaking sea views, high-quality construction, and top-notch amenities. Its tranquil location amidst natural beauty lends itself to excellent potential for tourism.

Situated in Baška Voda, a popular tourist destination on the Makarska Riviera, the property enjoys excellent transport links, close proximity to the highway, and is just 50 km from Split and 70 km from Split Airport. Baška Voda offers all the amenities needed for a comfortable vacation and daily life, including shops, restaurants, schools, playgrounds, pharmacies, and clinics. The town features expansive pebble beaches with a seaside promenade, as well as numerous smaller, more secluded swimming spots. The building was constructed in 2017.