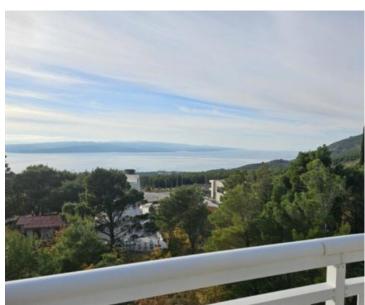

A stunning three-story house with swimming pool in the traditional Dalmatian style offers a swimming pool, a basement, and a three-car garage, all set against a backdrop of panoramic sea views in Baska Voda. Situated on a 580 m2 plot, the property of 360 sq.m. boasts easy accessibility with a 5-meter-wide access road. The 360 m2 building is strategically positioned on a hill, ensuring breathtaking sea views, high-quality construction, and top-notch amenities. Its tranquil location amidst natural beauty lends itself to excellent potential for tourism.

The first floor houses a cozy two-bedroom apartment with a private entrance. This unit features a kitchen, dining area, a generously sized open-plan living room, a bedroom, a bathroom with a toilet, and a large covered balcony overlooking the sea. A large 50 m2 roof terrace crowns the building and is accessible via an external staircase, offering mesmerizing sea views.