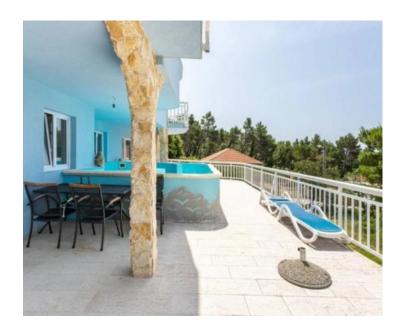

The ground floor comprises two distinct residential units with separate entrances. One unit is a comfortable one-bedroom apartment, comprising a kitchen with a dining area, an open-plan living room, a bedroom, a bathroom, and a spacious terrace with a south-facing swimming pool. The second unit is a two-bedroom apartment with a kitchen, dining area, open-plan living room, two bathrooms, and a large terrace also facing south.

All apartments are air-conditioned, fully furnished, and equipped, making the property move-in ready. This type of property is highly sought after for seasonal rentals, making it an excellent investment opportunity. Located in a tranquil setting, it's perfect for those seeking peace and privacy in a stunning natural environment. The swimming pool and communal lounge area are perfect for relaxation, all within the private confines of the fenced plot.