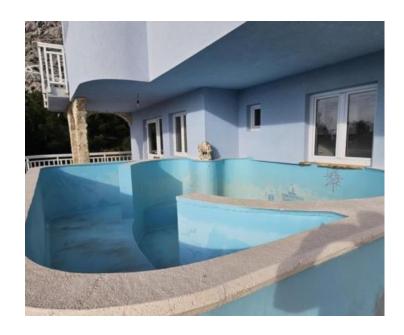

A stunning three-story house with swimming pool in the traditional Dalmatian style offers a swimming pool, a basement, and a three-car garage, all set against a backdrop of panoramic sea views in Baska Voda. Situated on a 580 m2 plot, the property of 360 sq.m. boasts easy accessibility with a 5-meter-wide access road. The 360 m2 building is strategically positioned on a hill, ensuring breathtaking sea views, high-quality construction, and top-notch amenities. Its tranquil location amidst natural beauty lends itself to excellent potential for tourism.

The ground floor comprises two distinct residential units with separate entrances. One unit is a comfortable one-bedroom apartment, comprising a kitchen with a dining area, an open-plan living room, a bedroom, a bathroom, and a spacious terrace with a south-facing swimming pool. The second unit is a two-bedroom apartment with a kitchen, dining area, open-plan living room, two bathrooms, and a large terrace also facing south.

All apartments are air-conditioned, fully furnished, and equipped, making the property move-in ready. This type of property is highly sought after for seasonal rentals, making it an excellent investment opportunity. Located in a tranquil setting, it's perfect for those seeking peace and privacy in a stunning natural environment. The swimming pool and communal lounge area are perfect for relaxation, all within the private confines of the fenced plot.