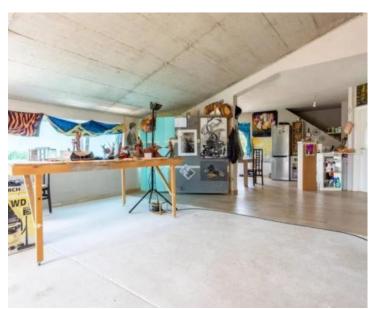

The ground floor comprises two distinct residential units with separate entrances. One unit is a comfortable one-bedroom apartment, comprising a kitchen with a dining area, an open-plan living room, a bedroom, a bathroom, and a spacious terrace with a south-facing swimming pool. The second unit is a two-bedroom apartment with a kitchen, dining area, open-plan living room, two bathrooms, and a large terrace also facing south.

The first floor houses a cozy two-bedroom apartment with a private entrance. This unit features a kitchen, dining area, a generously sized open-plan living room, a bedroom, a bathroom with a toilet, and a large covered balcony overlooking the sea. A large 50 m2 roof terrace crowns the building and is accessible via an external staircase, offering mesmerizing sea views.