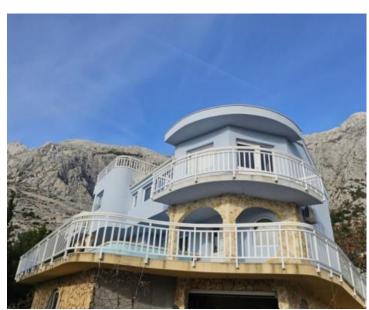

A stunning three-story house with swimming pool in the traditional Dalmatian style offers a swimming pool, a basement, and a three-car garage, all set against a backdrop of panoramic sea views in Baska Voda. Situated on a 580 m2 plot, the property of 360 sq.m. boasts easy accessibility with a 5-meter-wide access road. The 360 m2 building is strategically positioned on a hill, ensuring breathtaking sea views, high-quality construction, and top-notch amenities. Its tranquil location amidst natural beauty lends itself to excellent potential for tourism.

Situated in Baška Voda, a popular tourist destination on the Makarska Riviera, the property enjoys excellent transport links, close proximity to the highway, and is just 50 km from Split and 70 km from Split Airport. Baška Voda offers all the amenities needed for a comfortable vacation and daily life, including shops, restaurants, schools, playgrounds, pharmacies, and clinics. The town features expansive pebble beaches with a seaside promenade, as well as numerous smaller, more secluded swimming spots. The building was constructed in 2017.