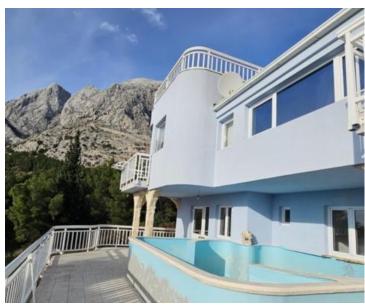

A stunning three-story house with swimming pool in the traditional Dalmatian style offers a swimming pool, a basement, and a three-car garage, all set against a backdrop of panoramic sea views in Baska Voda. Situated on a 580 m2 plot, the property of 360 sq.m. boasts easy accessibility with a 5-meter-wide access road. The 360 m2 building is strategically positioned on a hill, ensuring breathtaking sea views, high-quality construction, and top-notch amenities. Its tranquil location amidst natural beauty lends itself to excellent potential for tourism.

The ground floor comprises two distinct residential units with separate entrances. One unit is a comfortable one-bedroom apartment, comprising a kitchen with a dining area, an open-plan living room, a bedroom, a bathroom, and a spacious terrace with a south-facing swimming pool. The second unit is a two-bedroom apartment with a kitchen, dining area, open-plan living room, two bathrooms, and a large terrace also facing south.

All apartments are air-conditioned, fully furnished, and equipped, making the property move-in ready. This type of property is highly sought after for seasonal rentals, making it an excellent investment opportunity. Located in a tranquil setting, it's perfect for those seeking peace and privacy in a stunning natural environment. The swimming pool and communal lounge area are perfect for relaxation, all within the private confines of the fenced plot.