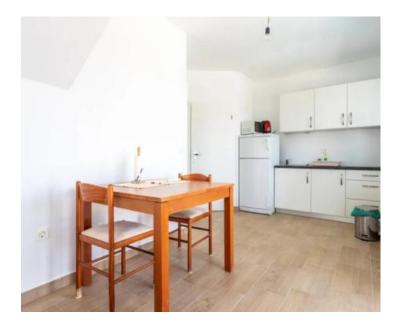

The ground floor comprises two distinct residential units with separate entrances. One unit is a comfortable one-bedroom apartment, comprising a kitchen with a dining area, an open-plan living room, a bedroom, a bathroom, and a spacious terrace with a south-facing swimming pool. The second unit is a two-bedroom apartment with a kitchen, dining area, open-plan living room, two bathrooms, and a large terrace also facing south.

The first floor houses a cozy two-bedroom apartment with a private entrance. This unit features a kitchen, dining area, a generously sized open-plan living room, a bedroom, a bathroom with a toilet, and a large covered balcony overlooking the sea. A large 50 m2 roof terrace crowns the building and is accessible via an external staircase, offering mesmerizing sea views.