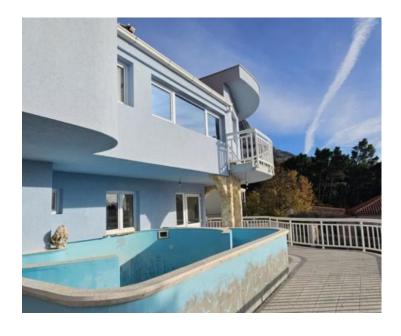

A stunning three-story house with swimming pool in the traditional Dalmatian style offers a swimming pool, a basement, and a three-car garage, all set against a backdrop of panoramic sea views in Baska Voda. Situated on a 580 m2 plot, the property of 360 sq.m. boasts easy accessibility with a 5-meter-wide access road. The 360 m2 building is strategically positioned on a hill, ensuring breathtaking sea views, high-quality construction, and top-notch amenities. Its tranquil location amidst natural beauty lends itself to excellent potential for tourism.

The ground floor comprises two distinct residential units with separate entrances. One unit is a comfortable one-bedroom apartment, comprising a kitchen with a dining area, an open-plan living room, a bedroom, a bathroom, and a spacious terrace with a south-facing swimming pool. The second unit is a two-bedroom apartment with a kitchen, dining area, open-plan living room, two bathrooms, and a large terrace also facing south.

All apartments are air-conditioned, fully furnished, and equipped, making the property move-in ready. This type of property is highly sought after for seasonal rentals, making it an excellent investment opportunity. Located in a tranquil setting, it's perfect for those seeking peace and privacy in a stunning natural environment. The swimming pool and communal lounge area are perfect for relaxation, all within the private confines of the fenced plot.