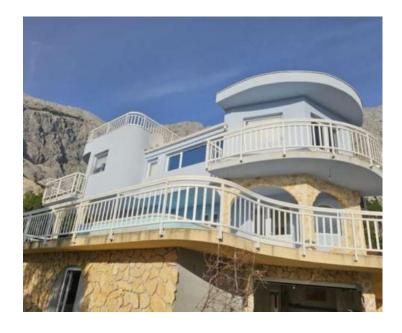

A stunning three-story house with swimming pool in the traditional Dalmatian style offers a swimming pool, a basement, and a three-car garage, all set against a backdrop of panoramic sea views in Baska Voda. Situated on a 580 m2 plot, the property of 360 sq.m. boasts easy accessibility with a 5-meter-wide access road. The 360 m2 building is strategically positioned on a hill, ensuring breathtaking sea views, high-quality construction, and top-notch amenities. Its tranquil location amidst natural beauty lends itself to excellent potential for tourism.

The first floor houses a cozy two-bedroom apartment with a private entrance. This unit features a kitchen, dining area, a generously sized open-plan living room, a bedroom, a bathroom with a toilet, and a large covered balcony overlooking the sea. A large 50 m2 roof terrace crowns the building and is accessible via an external staircase, offering mesmerizing sea views.