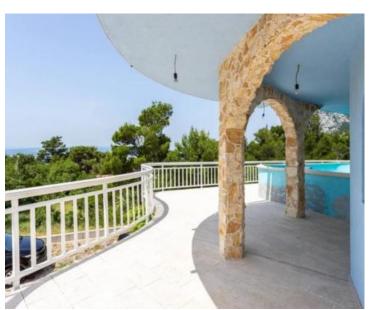

A stunning three-story house with swimming pool in the traditional Dalmatian style offers a swimming pool, a basement, and a three-car garage, all set against a backdrop of panoramic sea views in Baska Voda. Situated on a 580 m2 plot, the property of 360 sq.m. boasts easy accessibility with a 5-meter-wide access road. The 360 m2 building is strategically positioned on a hill, ensuring breathtaking sea views, high-quality construction, and top-notch amenities. Its tranquil location amidst natural beauty lends itself to excellent potential for tourism.

The ground floor comprises two distinct residential units with separate entrances. One unit is a comfortable one-bedroom apartment, comprising a kitchen with a dining area, an open-plan living room, a bedroom, a bathroom, and a spacious terrace with a south-facing swimming pool. The second unit is a two-bedroom apartment with a kitchen, dining area, open-plan living room, two bathrooms, and a large terrace also facing south.

All apartments are air-conditioned, fully furnished, and equipped, making the property move-in ready. This type of property is highly sought after for seasonal rentals, making it an excellent investment opportunity. Located in a tranquil setting, it's perfect for those seeking peace and privacy in a stunning natural environment. The swimming pool and communal lounge area are perfect for relaxation, all within the private confines of the fenced plot.