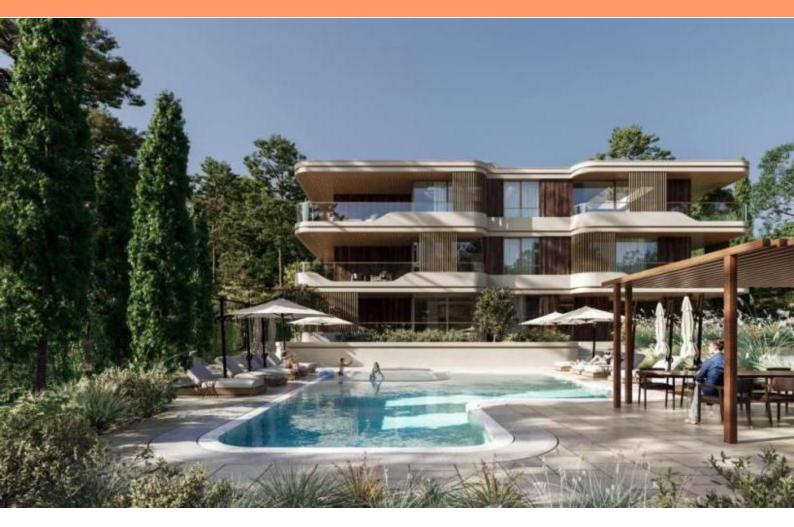

Unique 5\*\*\*\*\* gated residence with swimming pool, landscaped territory, underground parking in the most prestigious Croatian destination of Rovinj, within park area, 150 meters from teh beach!

The project is distinguished by a unique combination of luxury and the historical heritage of this region. Charme dell'Istria invites you to feel the most subtle nuances of the Istrian climate, taste the best wines and olive oil, enjoy the aromas of truffles and seafood.

You'll find a breathtaking view of the sea, pine forest, olive groves around, as well as the proximity to a fivestar hotel.

The residence will also offer design lobby, sea and greenery views.

High-end materials, wheel-chair access.