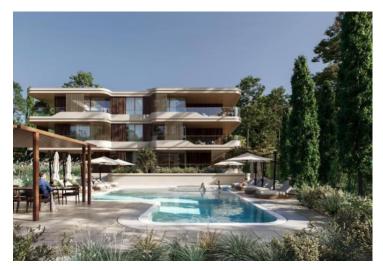

Unique 5\*\*\*\*\* gated residence with swimming pool, landscaped territory, underground parking in the most prestigious Croatian destination of Rovinj, within park area, 150 meters from teh beach!

The project is distinguished by a unique combination of luxury and the historical heritage of this region. Charme dell'Istria invites you to feel the most subtle nuances of the Istrian climate, taste the best wines and olive oil, enjoy the aromas of truffles and seafood.

You'll find a breathtaking view of the sea, pine forest, olive groves around, as well as the proximity to a fivestar hotel.

The residence will also offer design lobby, sea and greenery views.

High-end materials, wheel-chair access.