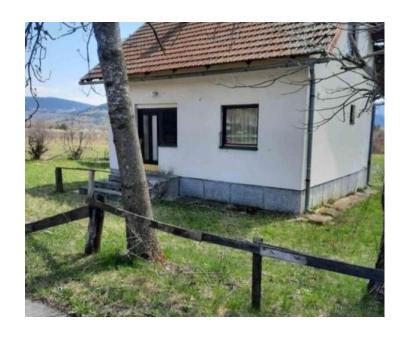

The ground floor of the house features a one-bedroom apartment comprising a living room, kitchen, hallway, bathroom, and toilet. The attic on the upper floor requires renovation and is currently utilized as a storage area. Adjacent to the house is a garage.

The property, including the house and garage, sits on a 1,177 m2 plot, with an additional adjacent land plot measuring 5,513 m2 which can be bought.

Situated in a tranquil and serene setting with access via an asphalt road. Clear ownership title. This property is perfect for family living and also offers potential as a tourism investment.