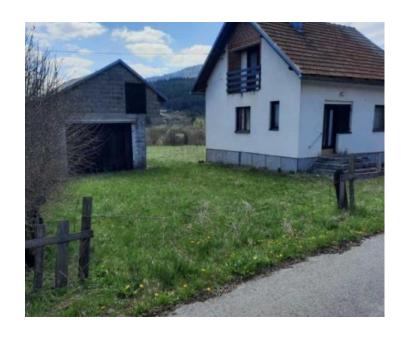

The ground floor of the house features a one-bedroom apartment comprising a living room, kitchen, hallway, bathroom, and toilet. The attic on the upper floor requires renovation and is currently utilized as a storage area. Adjacent to the house is a garage.

The property, including the house and garage, sits on a 1,177 m2 plot, with an additional adjacent land plot measuring 5,513 m2 which can be bought.

Situated in a tranquil and serene setting with access via an asphalt road. Clear ownership title. This property is perfect for family living and also offers potential as a tourism investment.