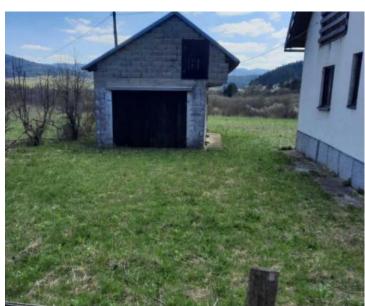

The ground floor of the house features a one-bedroom apartment comprising a living room, kitchen, hallway, bathroom, and toilet. The attic on the upper floor requires renovation and is currently utilized as a storage area. Adjacent to the house is a garage.

The property, including the house and garage, sits on a 1,177 m2 plot, with an additional adjacent land plot measuring 5,513 m2 which can be bought.

Situated in a tranquil and serene setting with access via an asphalt road. Clear ownership title. This property is perfect for family living and also offers potential as a tourism investment.