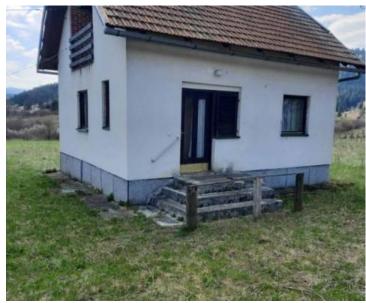

No. of bathrooms 1
Price € 75 000

Tel: +385 91 357 3071 Viber, Whatsapp info@adrionika.com www.adrionika.com

Small cosy house in Lika, Jesenice!

Detached House with Garage, Spacious Garden, and possibility to buy 5,513 m2 of Land.

The ground floor of the house features a one-bedroom apartment comprising a living room, kitchen, hallway, bathroom, and toilet. The attic on the upper floor requires renovation and is currently utilized as a storage area. Adjacent to the house is a garage.

The property, including the house and garage, sits on a 1,177 m2 plot, with an additional adjacent land plot measuring 5,513 m2 which can be bought.

Situated in a tranquil and serene setting with access via an asphalt road. Clear ownership title. This property is perfect for family living and also offers potential as a tourism investment.