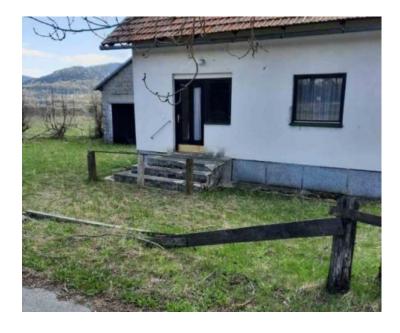

The ground floor of the house features a one-bedroom apartment comprising a living room, kitchen, hallway, bathroom, and toilet. The attic on the upper floor requires renovation and is currently utilized as a storage area. Adjacent to the house is a garage.