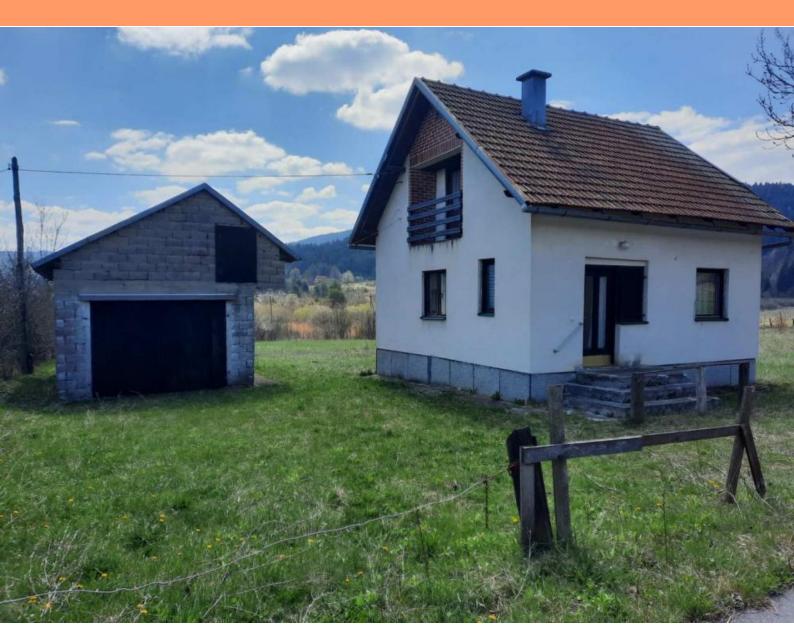

No. of bathrooms 1
Price € 75 000

Tel: +385 91 357 3071 Viber, Whatsapp info@adrionika.com www.adrionika.com

Small cosy house in Lika, Jesenice!

Detached House with Garage, Spacious Garden, and possibility to buy 5,513 m2 of Land.

The ground floor of the house features a one-bedroom apartment comprising a living room, kitchen, hallway, bathroom, and toilet. The attic on the upper floor requires renovation and is currently utilized as a storage area. Adjacent to the house is a garage.

The property, including the house and garage, sits on a 1,177 m2 plot, with an additional adjacent land plot measuring 5,513 m2 which can be bought.

Situated in a tranquil and serene setting with access via an asphalt road. Clear ownership title. This property is perfect for family living and also offers potential as a tourism investment.