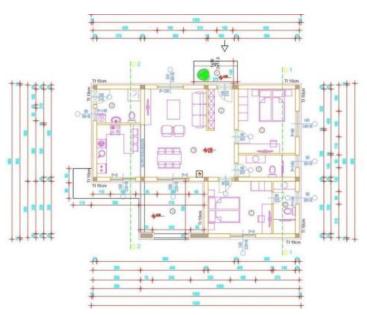

| 1 | natkriveni ula |
|---|----------------|
| 2 | hodnik         |
| 3 | dn. boravak +  |
| 4 | kupaonica 1    |
| 5 | soba 1         |
| 6 | kupaonica 2    |
| 7 | soba 2         |
| 8 | kupaonica 3    |
| 9 | natkrivena ter |
|   | ukupno prize   |