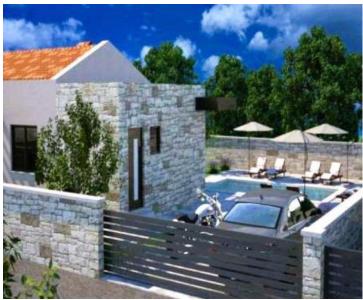

A modern single-story house with a swimming pool is available for sale just a short drive from Svetvinčenat. The property spans 95.32m2 and is set on a 515m2 plot. The house comprises an entrance hall, a kitchen with a dining area, a living room with access to a terrace, and a garden featuring a 28m2 swimming pool. Additionally, there are two bedrooms, each equipped with its own bathroom and toilet. The house will be equipped with preparations for underfloor heating and air conditioning in every room. The interior will feature ceramic tiles and PVC windows (anthracite on the exterior and white on the interior). The exterior will be adorned with lavender bushes and olive trees. Construction is scheduled to commence on May 1, 2024.