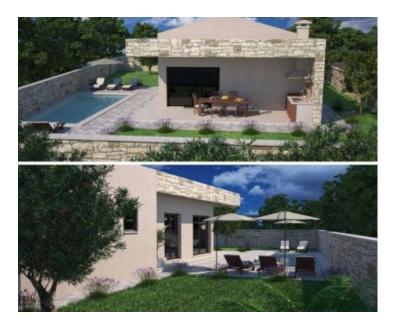

A modern single-story house with a swimming pool is available for sale just a short drive from Svetvinčenat. The property spans 95.32m2 and is set on a 515m2 plot. The house comprises an entrance hall, a kitchen with a dining area, a living room with access to a terrace, and a garden featuring a 28m2 swimming pool. Additionally, there are two bedrooms, each equipped with its own bathroom and toilet. The house will be equipped with preparations for underfloor heating and air conditioning in every room. The interior will feature ceramic tiles and PVC windows (anthracite on the exterior and white on the interior). The exterior will be adorned with lavender bushes and olive trees. Construction is scheduled to commence on May 1, 2024.