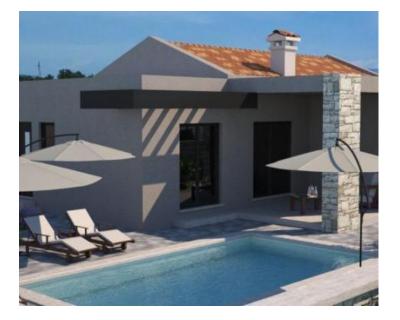

A modern single-story house with a swimming pool is available for sale just a short drive from Svetvinčenat. The property spans 95.32m2 and is set on a 515m2 plot. The house comprises an entrance hall, a kitchen with a dining area, a living room with access to a terrace, and a garden featuring a 28m2 swimming pool. Additionally, there are two bedrooms, each equipped with its own bathroom and toilet. The house will be equipped with preparations for underfloor heating and air conditioning in every room. The interior will feature ceramic tiles and PVC windows (anthracite on the exterior and white on the interior). The exterior will be adorned with lavender bushes and olive trees. Construction is scheduled to commence on May 1, 2024.