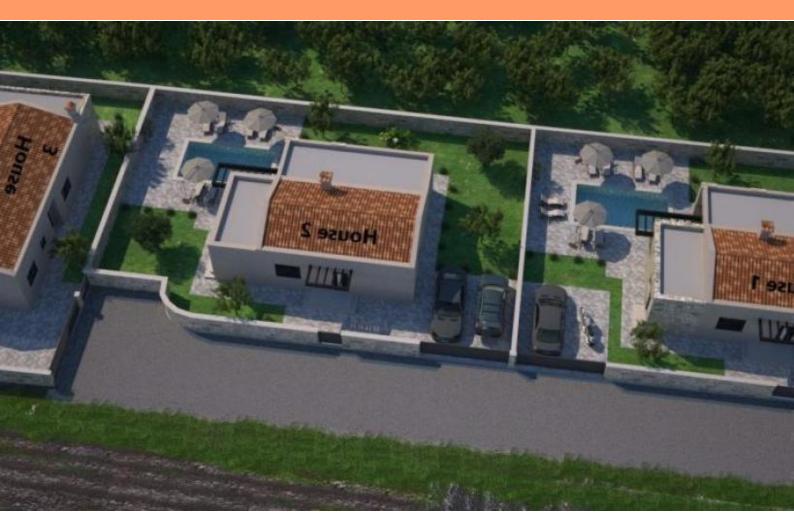

A modern single-story house with a swimming pool is available for sale just a short drive from Svetvinčenat. The property spans 95.32m2 and is set on a 515m2 plot. The house comprises an entrance hall, a kitchen with a dining area, a living room with access to a terrace, and a garden featuring a 28m2 swimming pool. Additionally, there are two bedrooms, each equipped with its own bathroom and toilet. The house will be equipped with preparations for underfloor heating and air conditioning in every room. The interior will feature ceramic tiles and PVC windows (anthracite on the exterior and white on the interior). The exterior will be adorned with lavender bushes and olive trees. Construction is scheduled to commence on May 1, 2024.