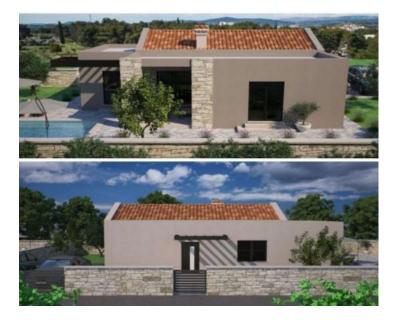

A modern single-story house with a swimming pool is available for sale just a short drive from Svetvinčenat. The property spans 95.32m2 and is set on a 515m2 plot. The house comprises an entrance hall, a kitchen with a dining area, a living room with access to a terrace, and a garden featuring a 28m2 swimming pool. Additionally, there are two bedrooms, each equipped with its own bathroom and toilet. The house will be equipped with preparations for underfloor heating and air conditioning in every room. The interior will feature ceramic tiles and PVC windows (anthracite on the exterior and white on the interior). The exterior will be adorned with lavender bushes and olive trees. Construction is scheduled to commence on May 1, 2024.