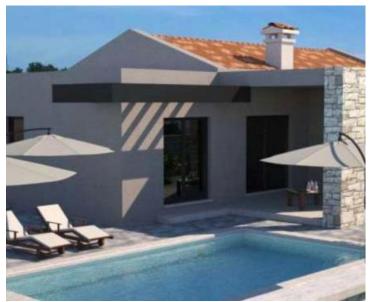

Modern one-story new villa with swimming pool, Svetvincenat area! Total area is 95 sq.m. Land plot is 515 sq.m.

The Renaissance town of Svetvinčenat stands as a gem of Istria, boasting a rich tourist offering and a plethora of events set in the town's charming spaces. The town is adorned with a Renaissance square featuring a castle, serving as its iconic symbol. With its deep-rooted traditions and a diverse array of engaging programs, Svetvinčenat hosts notable events like the Medieval Festival, the Cheese Festival, and the Dance and Non-Verbal Theater Festival, drawing numerous visitors each year.

A modern single-story house with a swimming pool is available for sale just a short drive from Svetvinčenat. The property spans 95.32m2 and is set on a 515m2 plot. The house comprises an entrance hall, a kitchen with a dining area, a living room with access to a terrace, and a garden featuring a 28m2 swimming pool. Additionally, there are two bedrooms, each equipped with its own bathroom and toilet. The house will be equipped with preparations for underfloor heating and air conditioning in every room. The interior will feature ceramic tiles and PVC windows (anthracite on the exterior and white on the interior). The exterior will be adorned with lavender bushes and olive trees. Construction is scheduled to commence on May 1, 2024.