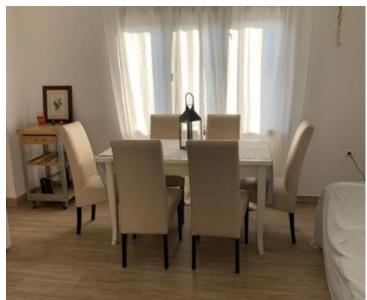

House in Tounj, in Ogulin area, made famous by Tesla! Total area is 200 sq.m. Land plot is 5000 sq.m.

Complete adaptation of 2022.

In fact it is a detached house with 5000 m2 of land and two solid auxiliary buildings, each approximately 100 m2, in an exceptionally peaceful location just above the Tounjčica river. The house was renovated a year ago and features a new roof, new carpentry, and new electrical and plumbing installations. All documentation is in order.