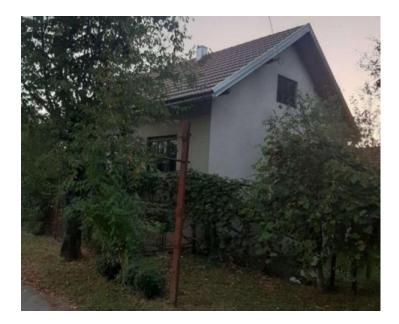

House in Tounj, in Ogulin area, made famous by Tesla! Total area is 200 sq.m. Land plot is 5000 sq.m.

Complete adaptation of 2022.

In fact it is a detached house with 5000 m2 of land and two solid auxiliary buildings, each approximately 100 m2, in an exceptionally peaceful location just above the Tounjčica river. The house was renovated a year ago and features a new roof, new carpentry, and new electrical and plumbing installations. All documentation is in order.