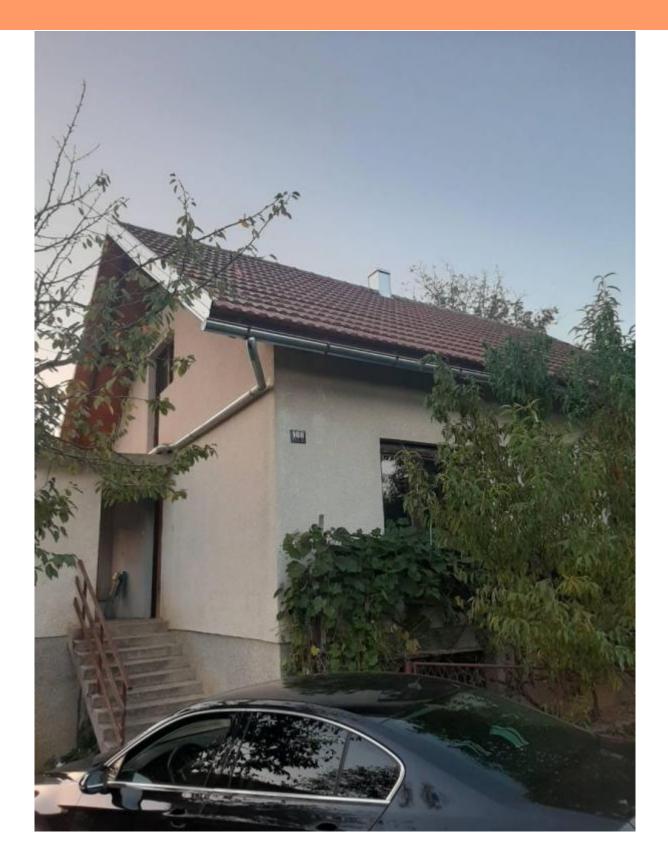

House in Tounj, in Ogulin area, made famous by Tesla! Total area is 200 sq.m. Land plot is 5000 sq.m.

Complete adaptation of 2022.

In fact it is a detached house with 5000 m2 of land and two solid auxiliary buildings, each approximately 100 m2, in an exceptionally peaceful location just above the Tounjčica river. The house was renovated a year ago and features a new roof, new carpentry, and new electrical and plumbing installations. All documentation is in order.