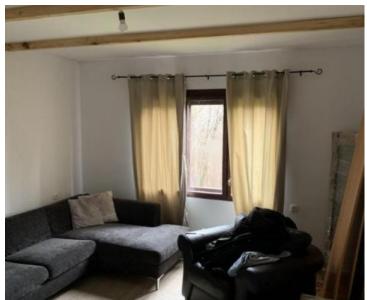

House in Tounj, in Ogulin area, made famous by Tesla! Total area is 200 sq.m. Land plot is 5000 sq.m.

Complete adaptation of 2022.

In fact it is a detached house with 5000 m2 of land and two solid auxiliary buildings, each approximately 100 m2, in an exceptionally peaceful location just above the Tounjčica river. The house was renovated a year ago and features a new roof, new carpentry, and new electrical and plumbing installations. All documentation is in order.