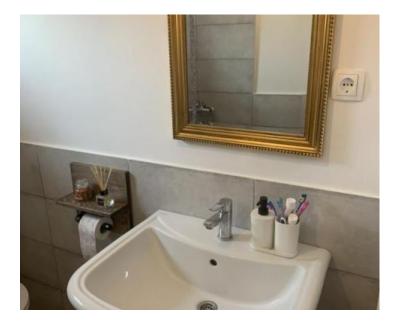

House in Tounj, in Ogulin area, made famous by Tesla! Total area is 200 sq.m. Land plot is 5000 sq.m.

Complete adaptation of 2022.

In fact it is a detached house with 5000 m2 of land and two solid auxiliary buildings, each approximately 100 m2, in an exceptionally peaceful location just above the Tounjčica river. The house was renovated a year ago and features a new roof, new carpentry, and new electrical and plumbing installations. All documentation is in order.