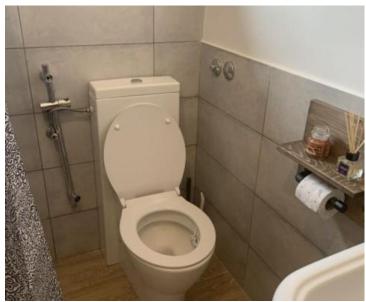

House in Tounj, in Ogulin area, made famous by Tesla! Total area is 200 sq.m. Land plot is 5000 sq.m.

Complete adaptation of 2022.

In fact it is a detached house with 5000 m2 of land and two solid auxiliary buildings, each approximately 100 m2, in an exceptionally peaceful location just above the Tounjčica river. The house was renovated a year ago and features a new roof, new carpentry, and new electrical and plumbing installations. All documentation is in order.