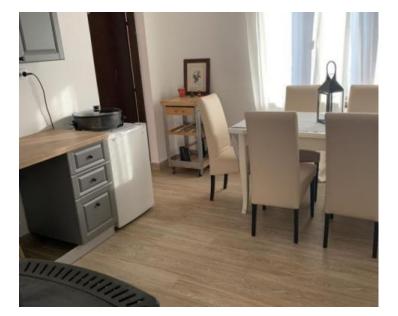

House in Tounj, in Ogulin area, made famous by Tesla! Total area is 200 sq.m. Land plot is 5000 sq.m.

Complete adaptation of 2022.

In fact it is a detached house with 5000 m2 of land and two solid auxiliary buildings, each approximately 100 m2, in an exceptionally peaceful location just above the Tounjčica river. The house was renovated a year ago and features a new roof, new carpentry, and new electrical and plumbing installations. All documentation is in order.