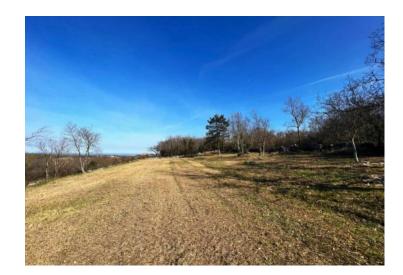

Access to the land is via a dirt access road.

Considering the size of the land, the future owner can divide the plot in half and build two villas, live in one and rent out the other, thus recouping the invested capital.