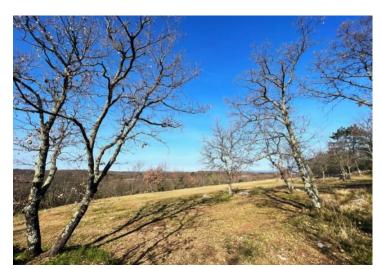

## Land plot Buje, Istria

Land for construction in Buje, with wonderful sea views, 15 km from the sea. Total area is 1765 sq.m.

The land is the last one in the building zone, surrounded on two sides by agricultural land, ensuring an unobstructed view of the surrounding nature. On the other two sides, construction is also not allowed, making this plot secluded, without close neighbors in the future. The settlement is about 150 meters away, with electricity and water available.

Access to the land is via a dirt access road.

Considering the size of the land, the future owner can divide the plot in half and build two villas, live in one and rent out the other, thus recouping the invested capital.