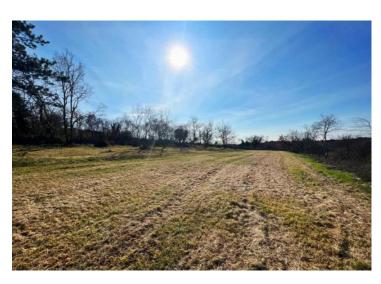

## Land plot Buje, Istria

Land for construction in Buje, with wonderful sea views, 15 km from the sea. Total area is 1765 sq.m.

The land is the last one in the building zone, surrounded on two sides by agricultural land, ensuring an unobstructed view of the surrounding nature. On the other two sides, construction is also not allowed, making this plot secluded, without close neighbors in the future. The settlement is about 150 meters away, with electricity and water available.