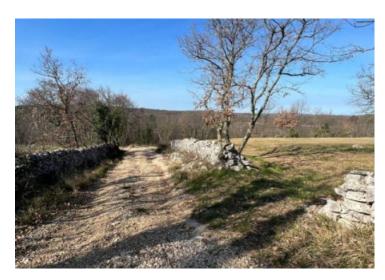

Access to the land is via a dirt access road.

Considering the size of the land, the future owner can divide the plot in half and build two villas, live in one and rent out the other, thus recouping the invested capital.