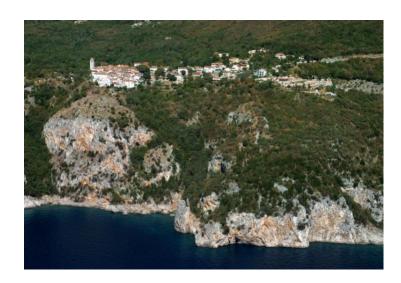

## **Land plot**Brsec, Kvarner

**Ref** RE-AB-BRSECagro

Type Land plot

**Region** Kvarner > Opatija

LocationBrsecFront lineYesSea viewYesDistance to sea30 m

 Plot size
 18000 sqm

 Price
 € 900 000

## Land plot Brsec, Kvarner

Astonishing land plot in Brsec, on the first line land to the sea, on a high hill.

Land has agro purpose and is ideal for vineyard.

It is a unique territory with water and electricity and access road.

There is a possibility to buy more 10.000-15.000 sqm from neighbours.

All south oriented.

Starting price 50 eur per sqm. Negotiable.

Overall additional expenses borne by the Buyer of real estate in Croatia are around 7% of property cost in total, which includes: property transfer tax (3% of property value), agency/brokerage commission (3%+VAT on commission), advocate fee (cca 1%), notary fee, court registration fee and official certified translation expenses. Agency/brokerage agreement is signed prior to visiting properties.