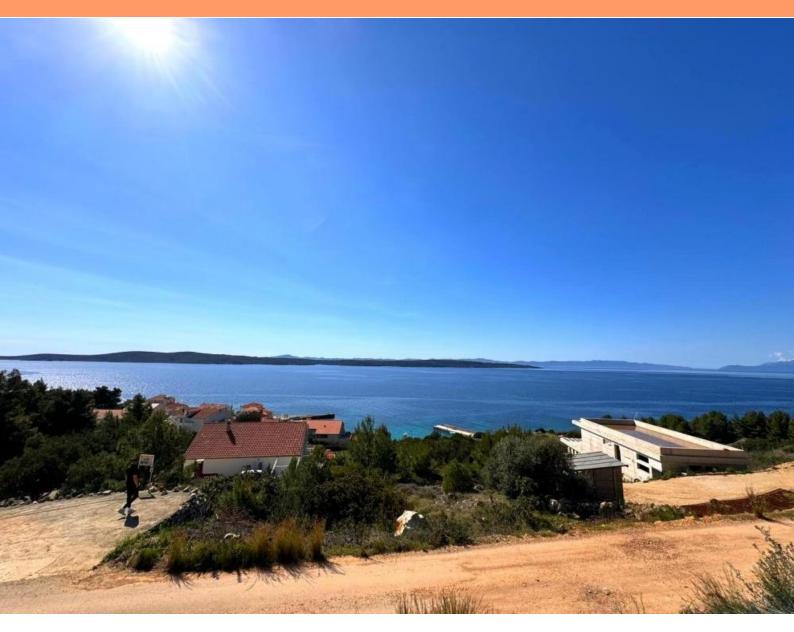

**Ref** RE-LB-IRO1989

Type Land plot

**Region** Dalmatia > Island Hvar

LocationHvarFront lineNoSea viewYesDistance to sea500 mPlot size1700 sqmPrice€ 544 000

Introducing an extraordinary building land plot 500 m from the sea, situated in the idyllic village of Zavala, nestled on the southern shores of the breathtaking island of Hvar.

Spanning 1700 square meters, this land parcel allows for the construction of up to 30% of the floor plan, encompassing a ground floor, first floor, and attic. Positioned to offer unobstructed views of the mesmerizingly clear sea, this plot captivates with its natural beauty.

Adjacent to this land plot, a luxurious villa is currently under construction, making this land an excellent investment opportunity in an elite environment.

With its close proximity to the sea, beaches, restaurants, cafes, and shops, this plot provides an ideal setting for relaxation and indulging in the Mediterranean lifestyle.