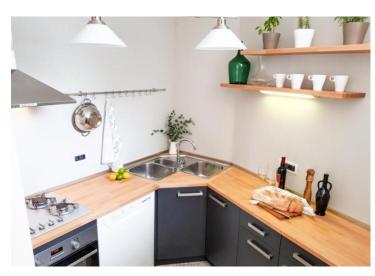

On the ground floor, discover a generous foyer, a well-appointed kitchen with a dining area, a cozy living room, a bathroom, a storage room, and a convenient boiler room. Ascend the internal staircase to the first floor, where three expansive bedrooms await, two of which boast their own private balconies, alongside a bathroom and a hallway. With sea views gracing the apartment, each moment spent within is imbued with tranquility and serenity.