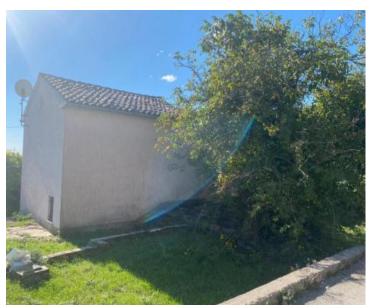

Price

€ 280 000

Unexpectedly cheap house in Pobri, Opatija, with sea views, 2 km from the sea. Total area is 98 sq.m. Land plot is 695 sq.m.

This extra land plot is of great value. With the possibility of constructing up to three luxurious units, this plot of land and property offers the perfect blend of traditional and modern.