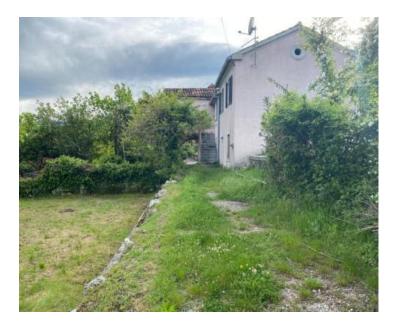

Price

€ 280 000

Unexpectedly cheap house in Pobri, Opatija, with sea views, 2 km from the sea. Total area is 98 sq.m. Land plot is 695 sq.m.

This extra land plot is of great value. With the possibility of constructing up to three luxurious units, this plot of land and property offers the perfect blend of traditional and modern.

All necessary infrastructure is already present on this fantastic site, providing numerous construction possibilities.

The planned semi-detached building offers spacious duplex apartments with basements, with a total residential area of 300 square meters.