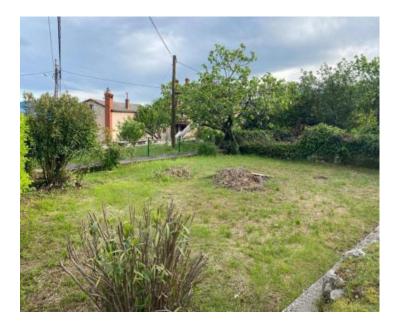

Price

€ 280 000

Unexpectedly cheap house in Pobri, Opatija, with sea views, 2 km from the sea. Total area is 98 sq.m. Land plot is 695 sq.m.

This extra land plot is of great value. With the possibility of constructing up to three luxurious units, this plot of land and property offers the perfect blend of traditional and modern.