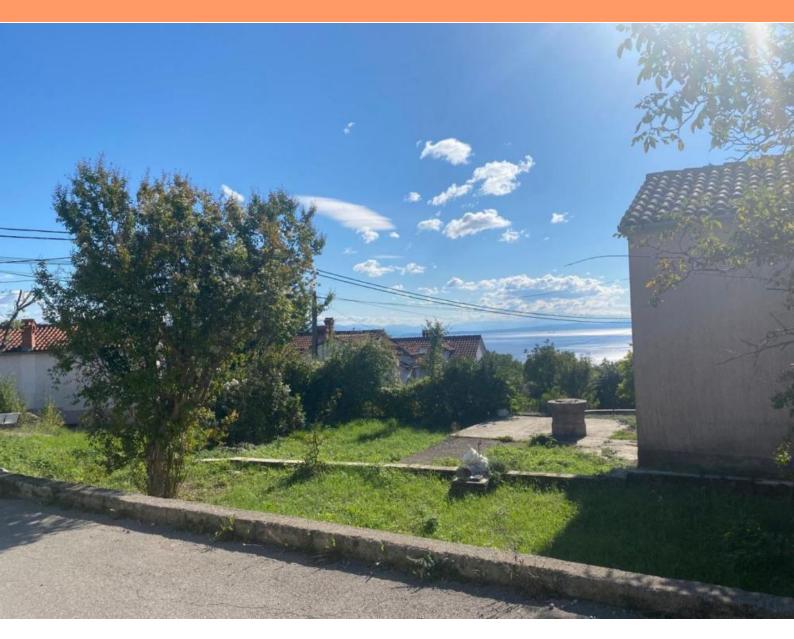

Price

€ 280 000

Unexpectedly cheap house in Pobri, Opatija, with sea views, 2 km from the sea. Total area is 98 sq.m. Land plot is 695 sq.m.

This extra land plot is of great value. With the possibility of constructing up to three luxurious units, this plot of land and property offers the perfect blend of traditional and modern.

From the windows of the ground floor and first floor, there is a breathtaking panoramic view of the endless blue sea.

Overall additional expenses borne by the Buyer of real estate in Croatia are around 7% of property cost in total, which includes: property transfer tax (3% of property value), agency/brokerage commission (3%+VAT on commission), advocate fee (cca 1%), notary fee, court registration fee and official certified translation expenses. Agency/brokerage agreement is signed prior to visiting properties.