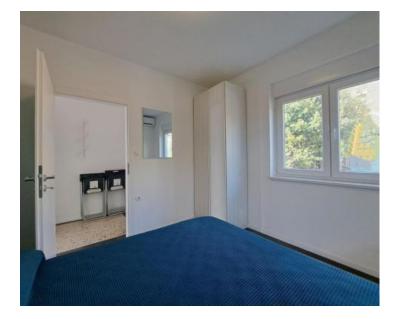

Apartment in Opatija centre, 300 meters from the sea, with sea views!

We are pleased to mediate in the sale of a two-bedroom apartment measuring 73 square meters on the first floor.

It consists of an entrance hallway, two bedrooms, two bathrooms, a living room with a kitchen, a balcony with an open sea view, and a storage room.

One of the bedrooms has access to the balcony and a sea view, while the other has its own bathroom and a north orientation.

In front of the entrance to the apartment, there is an external terrace of about 20 square meters, which could be enclosed to create an additional room.