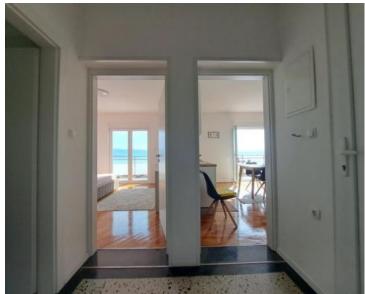

Apartment in Opatija centre, 300 meters from the sea, with sea views!

We are pleased to mediate in the sale of a two-bedroom apartment measuring 73 square meters on the first floor.

It consists of an entrance hallway, two bedrooms, two bathrooms, a living room with a kitchen, a balcony with an open sea view, and a storage room.

One of the bedrooms has access to the balcony and a sea view, while the other has its own bathroom and a north orientation.

In front of the entrance to the apartment, there is an external terrace of about 20 square meters, which could be enclosed to create an additional room.