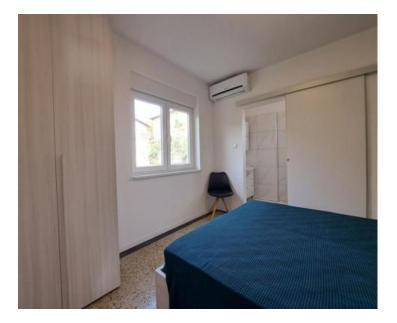

Apartment in Opatija centre, 300 meters from the sea, with sea views!

We are pleased to mediate in the sale of a two-bedroom apartment measuring 73 square meters on the first floor.

It consists of an entrance hallway, two bedrooms, two bathrooms, a living room with a kitchen, a balcony with an open sea view, and a storage room.

One of the bedrooms has access to the balcony and a sea view, while the other has its own bathroom and a north orientation.

In front of the entrance to the apartment, there is an external terrace of about 20 square meters, which could be enclosed to create an additional room.