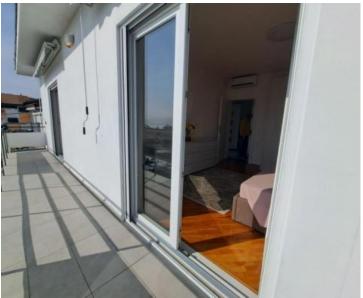

Apartment in Opatija centre, 300 meters from the sea, with sea views!

We are pleased to mediate in the sale of a two-bedroom apartment measuring 73 square meters on the first floor.

It consists of an entrance hallway, two bedrooms, two bathrooms, a living room with a kitchen, a balcony with an open sea view, and a storage room.

One of the bedrooms has access to the balcony and a sea view, while the other has its own bathroom and a north orientation.

In front of the entrance to the apartment, there is an external terrace of about 20 square meters, which could be enclosed to create an additional room.