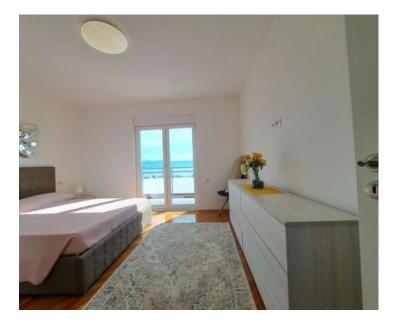

One of the bedrooms has access to the balcony and a sea view, while the other has its own bathroom and a north orientation.

In front of the entrance to the apartment, there is an external terrace of about 20 square meters, which could be enclosed to create an additional room.