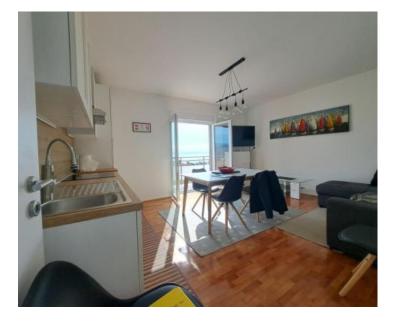

Apartment in Opatija centre, 300 meters from the sea, with sea views!

We are pleased to mediate in the sale of a two-bedroom apartment measuring 73 square meters on the first floor.

It consists of an entrance hallway, two bedrooms, two bathrooms, a living room with a kitchen, a balcony with an open sea view, and a storage room.

On the ground floor, there is a cellar with a separate entrance, terrace, and sea view. It is completely dry and could easily be converted into a studio apartment.

The apartment is furnished and is being sold in that condition. It comes with approximately 300 square meters of partitioned yard, where two parking spaces are located.