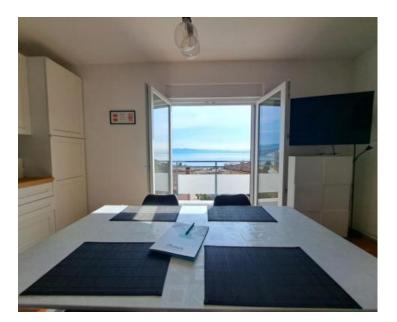

Apartment in Opatija centre, 300 meters from the sea, with sea views!

We are pleased to mediate in the sale of a two-bedroom apartment measuring 73 square meters on the first floor.

It consists of an entrance hallway, two bedrooms, two bathrooms, a living room with a kitchen, a balcony with an open sea view, and a storage room.

One of the bedrooms has access to the balcony and a sea view, while the other has its own bathroom and a north orientation.

In front of the entrance to the apartment, there is an external terrace of about 20 square meters, which could be enclosed to create an additional room.