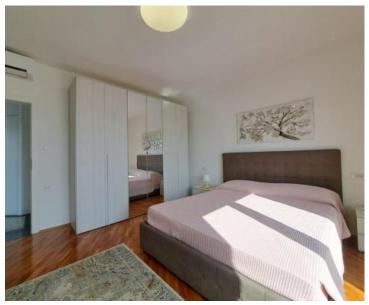

Apartment in Opatija centre, 300 meters from the sea, with sea views!

We are pleased to mediate in the sale of a two-bedroom apartment measuring 73 square meters on the first floor.

It consists of an entrance hallway, two bedrooms, two bathrooms, a living room with a kitchen, a balcony with an open sea view, and a storage room.

One of the bedrooms has access to the balcony and a sea view, while the other has its own bathroom and a north orientation.

In front of the entrance to the apartment, there is an external terrace of about 20 square meters, which could be enclosed to create an additional room.