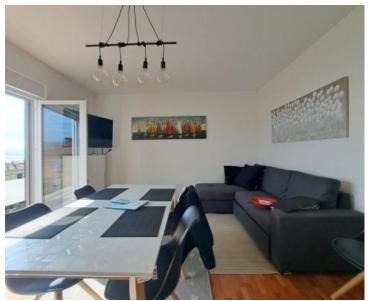

Apartment in Opatija centre, 300 meters from the sea, with sea views!

We are pleased to mediate in the sale of a two-bedroom apartment measuring 73 square meters on the first floor.

It consists of an entrance hallway, two bedrooms, two bathrooms, a living room with a kitchen, a balcony with an open sea view, and a storage room.