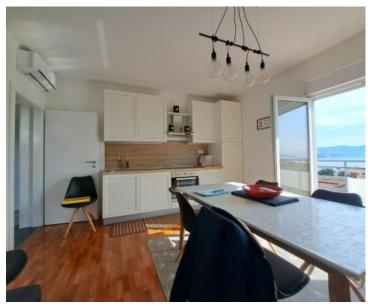

Apartment in Opatija centre, 300 meters from the sea, with sea views!

We are pleased to mediate in the sale of a two-bedroom apartment measuring 73 square meters on the first floor.

It consists of an entrance hallway, two bedrooms, two bathrooms, a living room with a kitchen, a balcony with an open sea view, and a storage room.