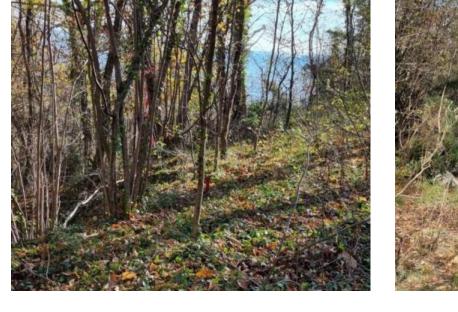

The terrain is configurationally slightly sloping /there are several descending cascades/.

The terrain is partially cleared and ready for construction. The future property built on this plot would have a sea view even from the ground floor, but the first floor would offer a panoramic open view of the sea, the entire Kvarner Bay and islands.