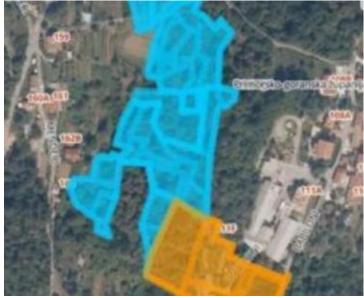

| Ref         |
|-------------|
| Туре        |
| Region      |
| Location    |
| Front line  |
| Sea view    |
| Distance to |
| Plot size   |
| Price       |

sea

RE-U-12929 Land plot Kvarner > Opatija Poljane, Opatija No Yes 2100 m 17500 sqm € 1 545 000

Magnificent building land 17500m2 with sea view tourist area for hotel / boutique hotel / motel / apartments / villas / houses / house for rent - vacation with pool in Icici/Poljane!

Total area of land is almost 2 hectares- 17500 sq.m.

In fact this building land has an open view of the sea and south orientation. The terrain is located on a hill slope with wonderful sea views. The terrain is located in a quiet and peaceful position and right next to the paved road. All utilities to the field.

The terrain is configurationally slightly sloping /there are several descending cascades/.

The terrain is partially cleared and ready for construction. The future property built on this plot would have a sea view even from the ground floor, but the first floor would offer a panoramic open view of the sea, the entire Kvarner Bay and islands.