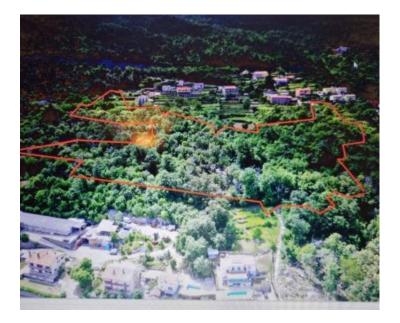

Magnificent building land 17500m2 with sea view tourist area for hotel / boutique hotel / motel / apartments / villas / houses / house for rent - vacation with pool in Icici/Poljane!

Total area of land is almost 2 hectares- 17500 sq.m.

In fact this building land has an open view of the sea and south orientation. The terrain is located on a hill slope with wonderful sea views. The terrain is located in a quiet and peaceful position and right next to the paved road. All utilities to the field.

The terrain is configurationally slightly sloping /there are several descending cascades/.

The terrain is partially cleared and ready for construction. The future property built on this plot would have a sea view even from the ground floor, but the first floor would offer a panoramic open view of the sea, the entire Kvarner Bay and islands.