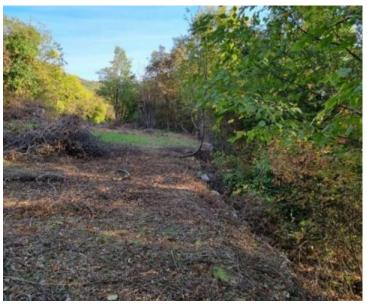

In fact this building land has an open view of the sea and south orientation. The terrain is located on a hill slope with wonderful sea views. The terrain is located in a quiet and peaceful position and right next to the paved road. All utilities to the field.

The terrain is configurationally slightly sloping /there are several descending cascades/.

The terrain is partially cleared and ready for construction. The future property built on this plot would have a sea view even from the ground floor, but the first floor would offer a panoramic open view of the sea, the entire Kvarner Bay and islands.