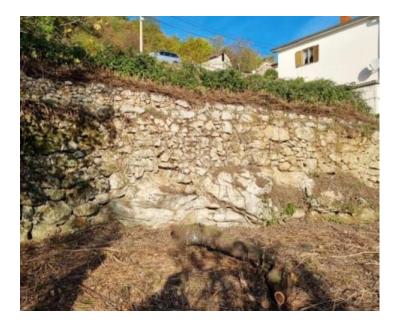

In fact this building land has an open view of the sea and south orientation. The terrain is located on a hill slope with wonderful sea views. The terrain is located in a quiet and peaceful position and right next to the paved road. All utilities to the field.

The terrain is configurationally slightly sloping /there are several descending cascades/.

The terrain is partially cleared and ready for construction. The future property built on this plot would have a sea view even from the ground floor, but the first floor would offer a panoramic open view of the sea, the entire Kvarner Bay and islands.