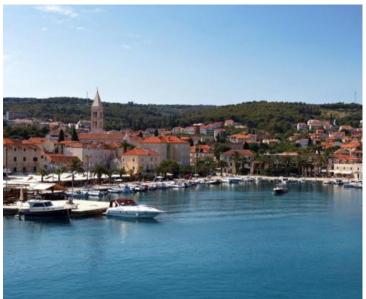

RE-LB-IRO1984 Land plot Dalmatia > Island Brac Supetar No Yes 80 m 3901 sqm € 999 000

Gorgeous offer in Supetar on Barc island!

A parcel of land beckons in an enviable locale, a mere 80 meters from the crystalline embrace of the sea, offering a canvas for dreams to unfold.

Nestled in a serene setting, yet conveniently situated just 1 kilometer from the bustling heart of Supetar, with its ferry port, eclectic array of restaurants, and vibrant shops, the location strikes a perfect balance between tranquility and accessibility.