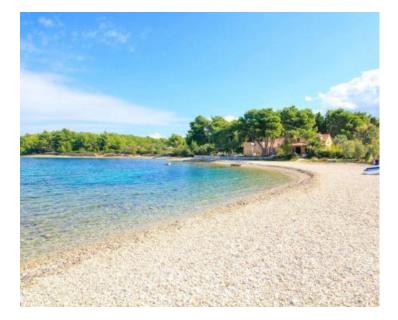

RE-LB-IRO1984 Land plot Dalmatia > Island Brac Supetar No Yes 80 m 3901 sqm € 999 000

Gorgeous offer in Supetar on Barc island!

A parcel of land beckons in an enviable locale, a mere 80 meters from the crystalline embrace of the sea, offering a canvas for dreams to unfold.

Spanning across 3901 square meters, this plot presents an unparalleled opportunity to craft an idyllic retreat or embark on a visionary business venture.

Zoned as T2 according to the spatial plan, the land holds boundless potential for diverse investments. Whether envisioning the creation of a boutique hotel, a captivating tourist resort, or a scenic autocamp, this parcel offers a blank canvas teeming with possibilities to realize both business and personal aspirations.