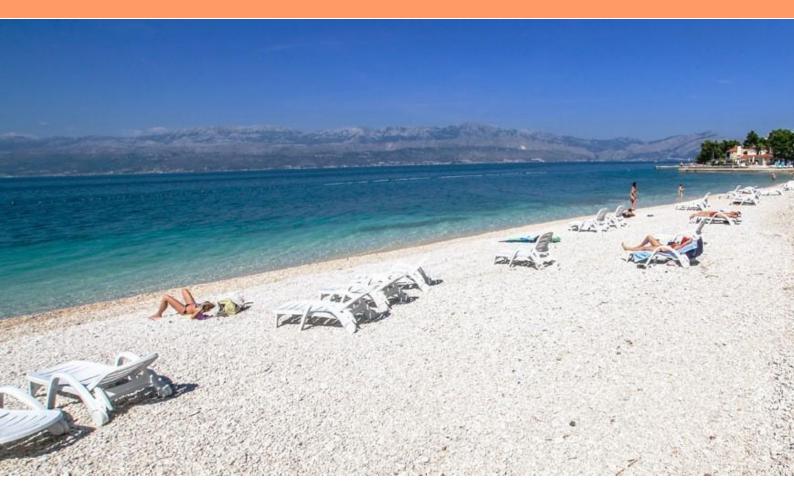

RE-LB-IRO1984 Land plot Dalmatia > Island Brac Supetar No Yes 80 m 3901 sqm € 999 000

Gorgeous offer in Supetar on Barc island!

A parcel of land beckons in an enviable locale, a mere 80 meters from the crystalline embrace of the sea, offering a canvas for dreams to unfold.

Spanning across 3901 square meters, this plot presents an unparalleled opportunity to craft an idyllic retreat or embark on a visionary business venture.

Zoned as T2 according to the spatial plan, the land holds boundless potential for diverse investments. Whether envisioning the creation of a boutique hotel, a captivating tourist resort, or a scenic autocamp, this parcel offers a blank canvas teeming with possibilities to realize both business and personal aspirations.