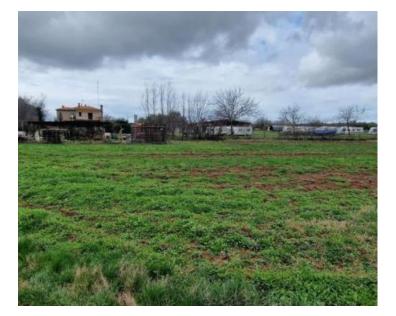

Building land plot for investment, view of Brtonigla! Very popular area for luxury villas construction!

This spacious building plot covering an area of 3,555 m2 provides a view of the romantic town of Brtonigla itself.

Positioned along an asphalt road, the plot is conveniently located within 50 meters of electricity and water connections, while sewage facilities are approximately 100 meters away. The parcel has been cleared and possesses a regular shape, offering the potential for subdivision and the construction of multiple structures.