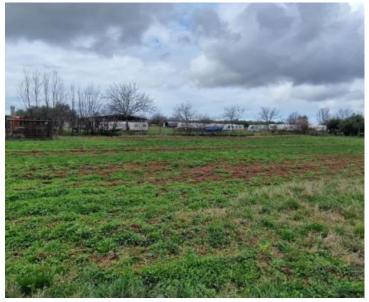

Building land plot for investment, view of Brtonigla! Very popular area for luxury villas construction!

This spacious building plot covering an area of 3,555 m2 provides a view of the romantic town of Brtonigla itself.

Positioned along an asphalt road, the plot is conveniently located within 50 meters of electricity and water connections, while sewage facilities are approximately 100 meters away. The parcel has been cleared and possesses a regular shape, offering the potential for subdivision and the construction of multiple structures.