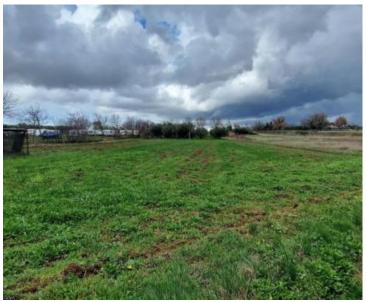

Building land plot for investment, view of Brtonigla! Very popular area for luxury villas construction!

This spacious building plot covering an area of 3,555 m2 provides a view of the romantic town of Brtonigla itself.

Positioned along an asphalt road, the plot is conveniently located within 50 meters of electricity and water connections, while sewage facilities are approximately 100 meters away. The parcel has been cleared and possesses a regular shape, offering the potential for subdivision and the construction of multiple structures.