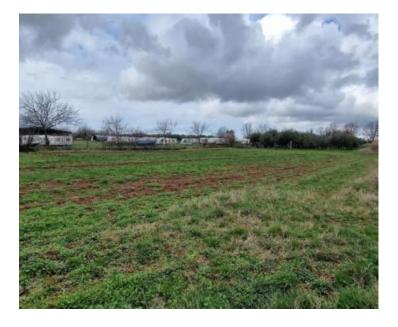

Building land plot for investment, view of Brtonigla! Very popular area for luxury villas construction!

This spacious building plot covering an area of 3,555 m2 provides a view of the romantic town of Brtonigla itself.

Positioned along an asphalt road, the plot is conveniently located within 50 meters of electricity and water connections, while sewage facilities are approximately 100 meters away. The parcel has been cleared and possesses a regular shape, offering the potential for subdivision and the construction of multiple structures.