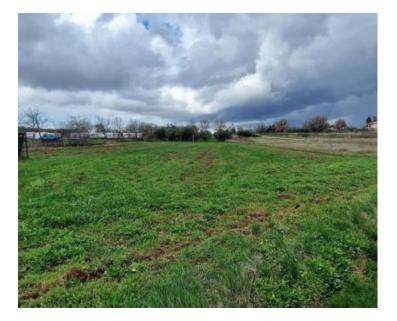

Building land plot for investment, view of Brtonigla! Very popular area for luxury villas construction!

This spacious building plot covering an area of 3,555 m2 provides a view of the romantic town of Brtonigla itself.

Positioned along an asphalt road, the plot is conveniently located within 50 meters of electricity and water connections, while sewage facilities are approximately 100 meters away. The parcel has been cleared and possesses a regular shape, offering the potential for subdivision and the construction of multiple structures.