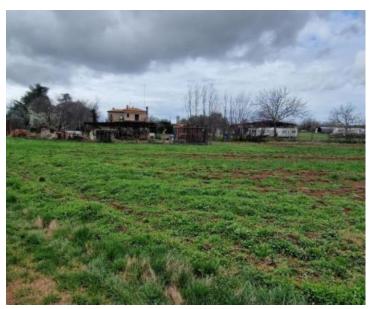

Building land plot for investment, view of Brtonigla! Very popular area for luxury villas construction!

This spacious building plot covering an area of 3,555 m2 provides a view of the romantic town of Brtonigla itself.

Positioned along an asphalt road, the plot is conveniently located within 50 meters of electricity and water connections, while sewage facilities are approximately 100 meters away. The parcel has been cleared and possesses a regular shape, offering the potential for subdivision and the construction of multiple structures.