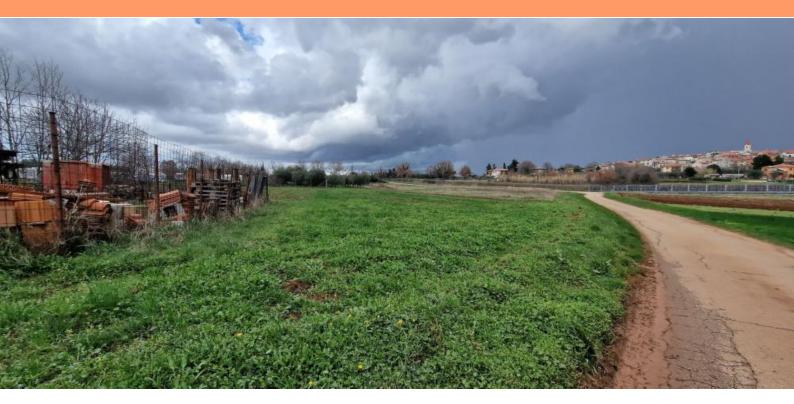

Building land plot for investment, view of Brtonigla! Very popular area for luxury villas construction!

This spacious building plot covering an area of 3,555 m2 provides a view of the romantic town of Brtonigla itself.

Positioned along an asphalt road, the plot is conveniently located within 50 meters of electricity and water connections, while sewage facilities are approximately 100 meters away. The parcel has been cleared and possesses a regular shape, offering the potential for subdivision and the construction of multiple structures.