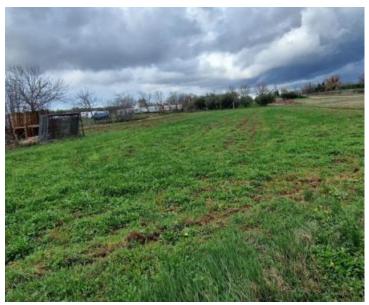

Building land plot for investment, view of Brtonigla! Very popular area for luxury villas construction!

This spacious building plot covering an area of 3,555 m2 provides a view of the romantic town of Brtonigla itself.

Positioned along an asphalt road, the plot is conveniently located within 50 meters of electricity and water connections, while sewage facilities are approximately 100 meters away. The parcel has been cleared and possesses a regular shape, offering the potential for subdivision and the construction of multiple structures.