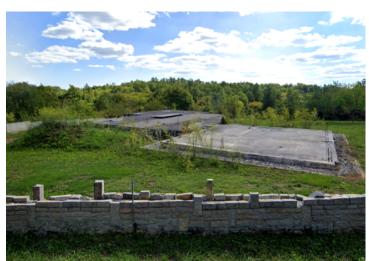

Construction has commenced on the land based on a building permit for a residential building with a net area of 267.35 m<sup>2</sup> and an auxiliary structure; a 35 m<sup>2</sup> swimming pool is also included in the plan.

The design features a two-story house with a modern, timeless design, housing a single residential unit spanning the basement and ground floor, catering to high accommodation standards.

Currently, the basement with an area of 73.62 m<sup>2</sup>, a septic tank, and a significant portion of a stone boundary wall have been constructed.