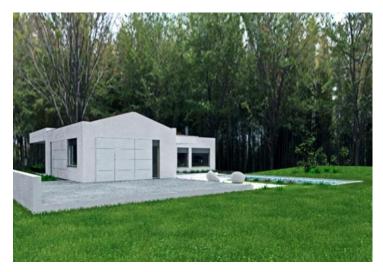

Construction has commenced on the land based on a building permit for a residential building with a net area of 267.35 m<sup>2</sup> and an auxiliary structure; a 35 m<sup>2</sup> swimming pool is also included in the plan.

The design features a two-story house with a modern, timeless design, housing a single residential unit spanning the basement and ground floor, catering to high accommodation standards.

Currently, the basement with an area of 73.62 m<sup>2</sup>, a septic tank, and a significant portion of a stone boundary wall have been constructed.