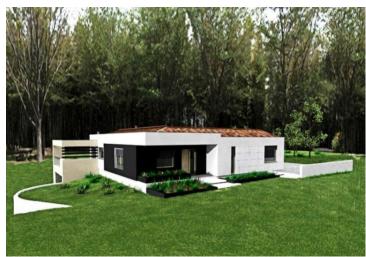

Construction has commenced on the land based on a building permit for a residential building with a net area of 267.35 m<sup>2</sup> and an auxiliary structure; a 35 m<sup>2</sup> swimming pool is also included in the plan.

The design features a two-story house with a modern, timeless design, housing a single residential unit spanning the basement and ground floor, catering to high accommodation standards.

Currently, the basement with an area of 73.62 m<sup>2</sup>, a septic tank, and a significant portion of a stone boundary wall have been constructed.