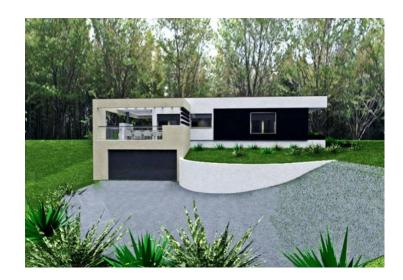

Construction has commenced on the land based on a building permit for a residential building with a net area of 267.35 m<sup>2</sup> and an auxiliary structure; a 35 m<sup>2</sup> swimming pool is also included in the plan.

The design features a two-story house with a modern, timeless design, housing a single residential unit spanning the basement and ground floor, catering to high accommodation standards.

Currently, the basement with an area of 73.62 m<sup>2</sup>, a septic tank, and a significant portion of a stone boundary wall have been constructed.