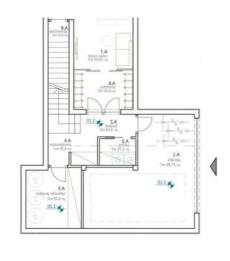

Construction has commenced on the land based on a building permit for a residential building with a net area of 267.35 m<sup>2</sup> and an auxiliary structure; a 35 m<sup>2</sup> swimming pool is also included in the plan.

The design features a two-story house with a modern, timeless design, housing a single residential unit spanning the basement and ground floor, catering to high accommodation standards.

Currently, the basement with an area of 73.62 m<sup>2</sup>, a septic tank, and a significant portion of a stone boundary wall have been constructed.

Tel: +385 91 357 3071 Viber, Whatsapp adrionikainfo@gmail.com www.adrionika.com

| m2 | 4,20  | 1,0  | m2 | 4,20  | keramika   | predprostor         | A.4    |
|----|-------|------|----|-------|------------|---------------------|--------|
| m2 | 9,20  | 1,0  | m2 | 9,20  | keramika   | tehnički prostor    | A.5    |
| m2 | 6,45  | 1,0  | m2 | 6,45  | keramika   | enoteka             | A.6    |
| m2 | 16,55 | 1,0  | m2 | 16,55 | keramika   | relax room          | A.7    |
| m2 | 4,00  | 1,0  | m2 | 4,00  | keramika   | spremište           | 8.A    |
| m2 | 73,60 |      | m2 | 73,60 |            | PODRUM              | IKUPNO |
|    |       |      |    |       |            | PRIZEMLJE           |        |
| m2 | 4,15  | 1,0  | m2 | 4,15  | keramika   | stepenice           | A.9    |
| m2 | 11,85 | 1,0  | m2 | 11,85 | keramika   | hodnik              | A.10   |
| m2 | 6,60  | 1,0  | m2 | 6,60  | keramika   | predprostor         | A.11   |
| m2 | 7,50  | 1,0  | m2 | 7,50  | keramika   | soba                | A.12   |
| m2 | 11,50 | 1,0  | m2 | 11,50 | keramika   | mester bedroom      | A.13   |
| m2 | 4,0   | 1.0  | m2 | 4.0   | keramika   | kupaonica           | A.14   |
| m2 | 11,25 | 1,0  | m2 | 11,25 | keramika   | soba                | A.15   |
| m2 | 5,55  | 1.0  | m2 | 5,55  | keramika   | kupaonica           | A.16   |
| m2 | 1,95  | 0,50 | m2 | 3,90  | keramika   | natkriveni ulaz     | A.17   |
| m2 | 14,0  | 1,0  | m2 | 14,0  | keramika   | master bedroom      | A.18   |
| m2 | 4,50  | 1,0  | m2 | 4,50  | keramika   | kupaonica           | A 19   |
| m2 | 6,15  | 1.0  | m2 | 6,15  | keramika   | predprostor         | A.20   |
| m2 | 5,22  | 0,25 | m2 | 20,90 | keramika   | nenatkrivena terasa | A.21   |
| m2 | 21,45 | 1.0  | m2 | 21,45 | keramika   | dnevní boravak      | A.22   |
| m2 | 11,40 | 1,0  | m2 | 11,40 | keramika   | blagovaonica        | A.23   |
|    | 00.0  |      |    | 00.0  | a Karasa A | alaid at            | 10.5   |