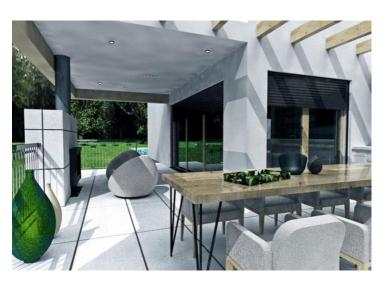

Construction has commenced on the land based on a building permit for a residential building with a net area of 267.35 m<sup>2</sup> and an auxiliary structure; a 35 m<sup>2</sup> swimming pool is also included in the plan.

The design features a two-story house with a modern, timeless design, housing a single residential unit spanning the basement and ground floor, catering to high accommodation standards.

Currently, the basement with an area of 73.62 m<sup>2</sup>, a septic tank, and a significant portion of a stone boundary wall have been constructed.

This expansive plot, providing privacy and tranquility, presents an ideal opportunity for constructing a family home or a vacation residence.

Overall additional expenses borne by the Buyer of real estate in Croatia are around 7% of property cost in total, which includes: property transfer tax (3% of property value), agency/brokerage commission (3%+VAT on commission), advocate fee (cca 1%), notary fee, court registration fee and official certified translation expenses. Agency/brokerage agreement is signed prior to visiting properties.