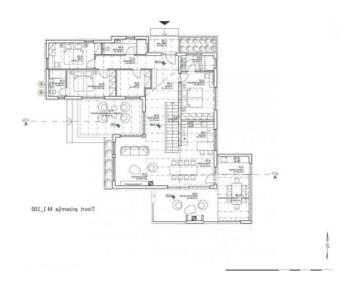

Construction has commenced on the land based on a building permit for a residential building with a net area of 267.35 m<sup>2</sup> and an auxiliary structure; a 35 m<sup>2</sup> swimming pool is also included in the plan.

The design features a two-story house with a modern, timeless design, housing a single residential unit spanning the basement and ground floor, catering to high accommodation standards.

Currently, the basement with an area of 73.62 m<sup>2</sup>, a septic tank, and a significant portion of a stone boundary wall have been constructed.

Tel: +385 91 357 3071 Viber, Whatsapp adrionikainfo@gmail.com www.adrionika.com

| m2 | 4,20  | 1,0  | m2 | 4,20  | keramika   | predprostor         | A.4    |
|----|-------|------|----|-------|------------|---------------------|--------|
| m2 | 9,20  | 1,0  | m2 | 9,20  | keramika   | tehnički prostor    | A.5    |
| m2 | 6,45  | 1,0  | m2 | 6,45  | keramika   | enoteka             | A.6    |
| m2 | 16,55 | 1,0  | m2 | 16,55 | keramika   | relax room          | A.7    |
| m2 | 4,00  | 1,0  | m2 | 4,00  | keramika   | spremište           | 8.A    |
| m2 | 73,60 |      | m2 | 73,60 |            | PODRUM              | IKUPNO |
|    |       |      |    |       |            | PRIZEMLJE           |        |
| m2 | 4,15  | 1,0  | m2 | 4,15  | keramika   | stepenice           | A.9    |
| m2 | 11,85 | 1,0  | m2 | 11,85 | keramika   | hodnik              | A.10   |
| m2 | 6,60  | 1,0  | m2 | 6,60  | keramika   | predprostor         | A.11   |
| m2 | 7,50  | 1,0  | m2 | 7,50  | keramika   | soba                | A.12   |
| m2 | 11,50 | 1,0  | m2 | 11,50 | keramika   | mester bedroom      | A.13   |
| m2 | 4,0   | 1.0  | m2 | 4.0   | keramika   | kupaonica           | A.14   |
| m2 | 11,25 | 1,0  | m2 | 11,25 | keramika   | soba                | A.15   |
| m2 | 5,55  | 1.0  | m2 | 5,55  | keramika   | kupaonica           | A.16   |
| m2 | 1,95  | 0,50 | m2 | 3,90  | keramika   | natkriveni ulaz     | A.17   |
| m2 | 14,0  | 1,0  | m2 | 14,0  | keramika   | master bedroom      | A.18   |
| m2 | 4,50  | 1,0  | m2 | 4,50  | keramika   | kupaonica           | A 19   |
| m2 | 6,15  | 1.0  | m2 | 6,15  | keramika   | predprostor         | A.20   |
| m2 | 5,22  | 0,25 | m2 | 20,90 | keramika   | nenatkrivena terasa | A.21   |
| m2 | 21,45 | 1.0  | m2 | 21,45 | keramika   | dnevní boravak      | A.22   |
| m2 | 11,40 | 1,0  | m2 | 11,40 | keramika   | blagovaonica        | A.23   |
|    | 00.0  |      |    | 00.0  | a Karasa A | alaid at            | 10.5   |