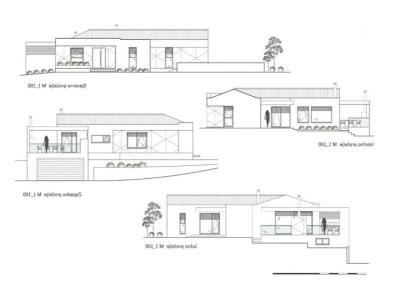

The design features a two-story house with a modern, timeless design, housing a single residential unit spanning the basement and ground floor, catering to high accommodation standards.

Currently, the basement with an area of 73.62 m<sup>2</sup>, a septic tank, and a significant portion of a stone boundary wall have been constructed.