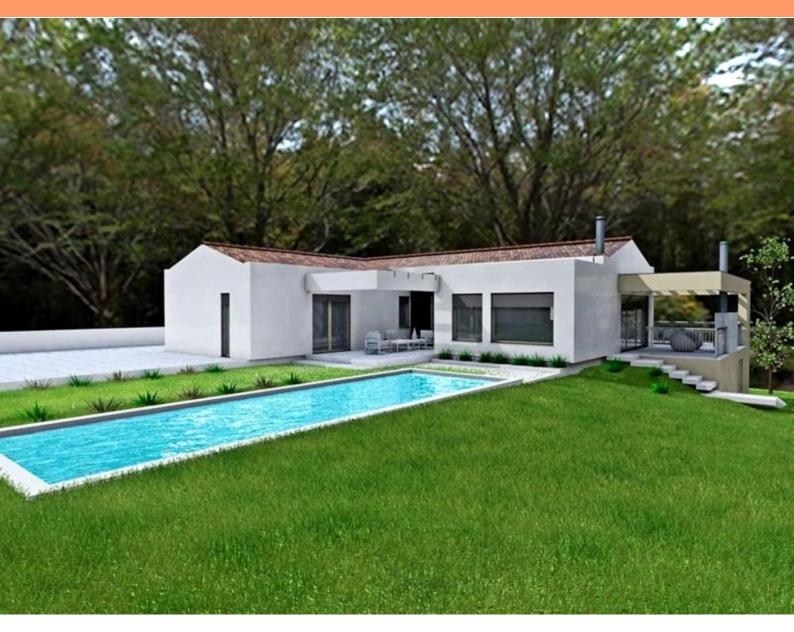

Land plot in Gračišće, with building permit for villa and started construction.

It is located between Labin and Pazin.

Total area of land is 2000 sq.m.

A spacious plot of relatively regular shape is situated on the outskirts of a charming settlement with access from an asphalt road.

Construction has commenced on the land based on a building permit for a residential building with a net area of 267.35 m<sup>2</sup> and an auxiliary structure; a 35 m<sup>2</sup> swimming pool is also included in the plan.

The design features a two-story house with a modern, timeless design, housing a single residential unit spanning the basement and ground floor, catering to high accommodation standards.

Currently, the basement with an area of 73.62 m<sup>2</sup>, a septic tank, and a significant portion of a stone boundary wall have been constructed.

This expansive plot, providing privacy and tranquility, presents an ideal opportunity for constructing a family home or a vacation residence.

Overall additional expenses borne by the Buyer of real estate in Croatia are around 7% of property cost in total, which includes: property transfer tax (3% of property value), agency/brokerage commission (3%+VAT on commission), advocate fee (cca 1%), notary fee, court registration fee and official certified translation expenses. Agency/brokerage agreement is signed prior to visiting properties.