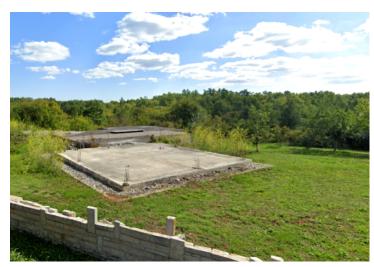

Construction has commenced on the land based on a building permit for a residential building with a net area of 267.35 m<sup>2</sup> and an auxiliary structure; a 35 m<sup>2</sup> swimming pool is also included in the plan.

The design features a two-story house with a modern, timeless design, housing a single residential unit spanning the basement and ground floor, catering to high accommodation standards.

Currently, the basement with an area of 73.62 m<sup>2</sup>, a septic tank, and a significant portion of a stone boundary wall have been constructed.