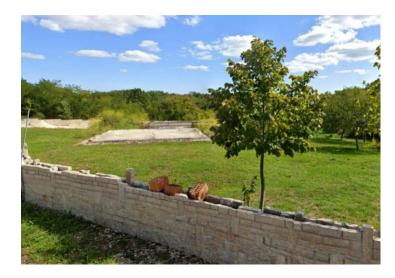

The design features a two-story house with a modern, timeless design, housing a single residential unit spanning the basement and ground floor, catering to high accommodation standards.

Currently, the basement with an area of 73.62 m<sup>2</sup>, a septic tank, and a significant portion of a stone boundary wall have been constructed.

Electricity and water connections, as well as main sewage and stormwater drains, have been implemented in the built section of the property. The electrical panel and water well are already in place on the premises. The remaining green area has been cultivated as an orchard.