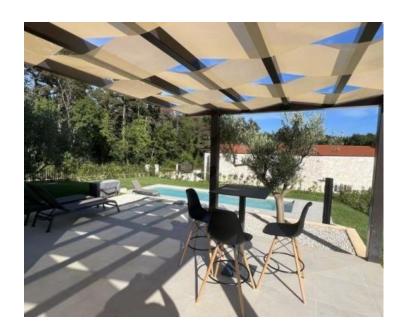

Top quality materials were used in the construction, and the premises are fully furnished and equipped.

The heating method is underfloor heating, and the space is cooled using an air conditioner.

The spacious garden of 667 m2 offers a heated swimming pool perfect for swimming in winter days. There is also a barbecue in the garden and a perfect place to enjoy the outdoors and enjoy nature.