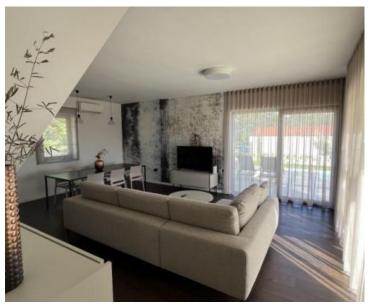

Villa of traditional design in Višnjan, 16 km from the sea!

Total area is 198 sq.m. Land plot is 667 sq.m.

Complete redesign of 2022.

In the inner part of the house, you will find 4 bedrooms with 4 bathrooms and a living room, kitchen and dining room with an "open space" concept.

Top quality materials were used in the construction, and the premises are fully furnished and equipped.

The heating method is underfloor heating, and the space is cooled using an air conditioner.

The spacious garden of 667 m2 offers a heated swimming pool perfect for swimming in winter days. There is also a barbecue in the garden and a perfect place to enjoy the outdoors and enjoy nature.