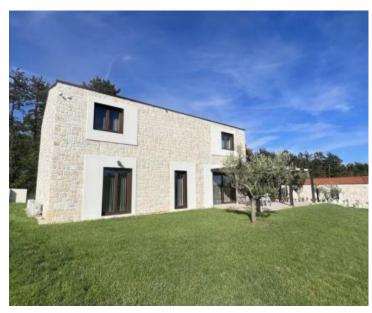

Ref RE-U-28468

**Type** Villa

RegionIstria → PorecLocationVišnjanFront lineNo

Sea view No

Distance to sea16000 mFloorspace198 sqmNo. of bedrooms4

No. of bedrooms 4
No. of bathrooms 4

**Price** Price upon request

Villa of traditional design in Višnjan, 16 km from the sea!

Total area is 198 sq.m. Land plot is 667 sq.m.

Complete redesign of 2022.

In the inner part of the house, you will find 4 bedrooms with 4 bathrooms and a living room, kitchen and dining room with an "open space" concept.