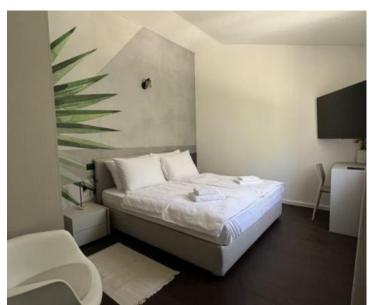

Villa of traditional design in Višnjan, 16 km from the sea!

Total area is 198 sq.m. Land plot is 667 sq.m.

Complete redesign of 2022.

In the inner part of the house, you will find 4 bedrooms with 4 bathrooms and a living room, kitchen and dining room with an "open space" concept.

Top quality materials were used in the construction, and the premises are fully furnished and equipped.

The heating method is underfloor heating, and the space is cooled using an air conditioner.

The spacious garden of 667 m2 offers a heated swimming pool perfect for swimming in winter days. There is also a barbecue in the garden and a perfect place to enjoy the outdoors and enjoy nature.