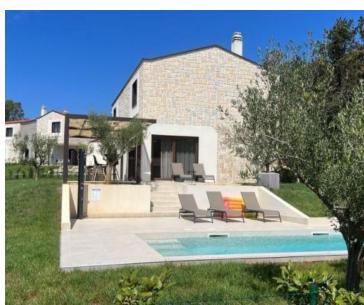

Villa of traditional design in Višnjan, 16 km from the sea!

Total area is 198 sq.m. Land plot is 667 sq.m.

Complete redesign of 2022.

In the inner part of the house, you will find 4 bedrooms with 4 bathrooms and a living room, kitchen and dining room with an "open space" concept.

Top quality materials were used in the construction, and the premises are fully furnished and equipped.

The heating method is underfloor heating, and the space is cooled using an air conditioner.

The spacious garden of 667 m2 offers a heated swimming pool perfect for swimming in winter days. There is also a barbecue in the garden and a perfect place to enjoy the outdoors and enjoy nature.