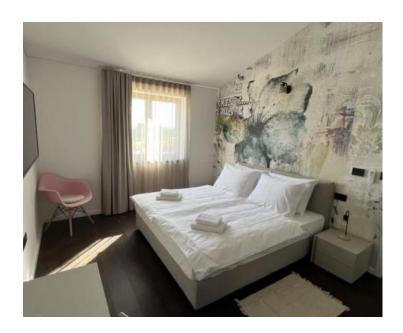

Villa of traditional design in Višnjan, 16 km from the sea!

Total area is 198 sq.m. Land plot is 667 sq.m.

Complete redesign of 2022.

In the inner part of the house, you will find 4 bedrooms with 4 bathrooms and a living room, kitchen and dining room with an "open space" concept.

Top quality materials were used in the construction, and the premises are fully furnished and equipped.

The heating method is underfloor heating, and the space is cooled using an air conditioner.

The spacious garden of 667 m2 offers a heated swimming pool perfect for swimming in winter days. There is also a barbecue in the garden and a perfect place to enjoy the outdoors and enjoy nature.