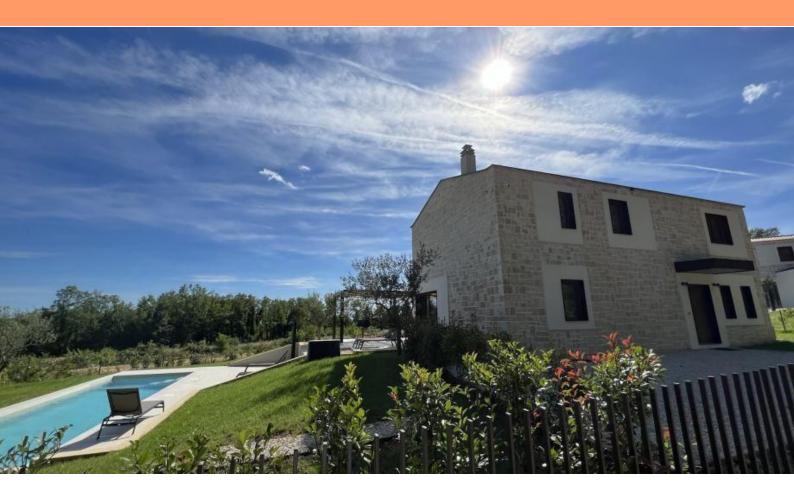

Villa of traditional design in Višnjan, 16 km from the sea!

Total area is 198 sq.m. Land plot is 667 sq.m.

Complete redesign of 2022.

In the inner part of the house, you will find 4 bedrooms with 4 bathrooms and a living room, kitchen and dining room with an "open space" concept.

Top quality materials were used in the construction, and the premises are fully furnished and equipped.

The heating method is underfloor heating, and the space is cooled using an air conditioner.

The spacious garden of 667 m2 offers a heated swimming pool perfect for swimming in winter days. There is also a barbecue in the garden and a perfect place to enjoy the outdoors and enjoy nature.

The house has two parking spaces for maximum convenience.

This luxury property represents a perfect investment for those who want to engage in tourism, and would also serve as an excellent home.

Overall additional expenses borne by the Buyer of real estate in Croatia are around 7% of property cost in total, which includes: property transfer tax (3% of property value), agency/brokerage commission (3%+VAT on commission), advocate fee (cca 1%), notary fee, court registration fee and official certified translation expenses. Agency/brokerage agreement is signed prior to visiting properties.