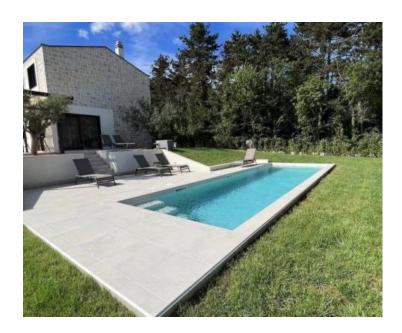

Top quality materials were used in the construction, and the premises are fully furnished and equipped.

The heating method is underfloor heating, and the space is cooled using an air conditioner.

The spacious garden of 667 m2 offers a heated swimming pool perfect for swimming in winter days. There is also a barbecue in the garden and a perfect place to enjoy the outdoors and enjoy nature.