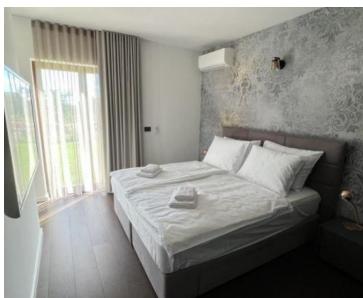

Villa of traditional design in Višnjan, 16 km from the sea!

Total area is 198 sq.m. Land plot is 667 sq.m.

Complete redesign of 2022.

In the inner part of the house, you will find 4 bedrooms with 4 bathrooms and a living room, kitchen and dining room with an "open space" concept.

Top quality materials were used in the construction, and the premises are fully furnished and equipped.

The heating method is underfloor heating, and the space is cooled using an air conditioner.

The spacious garden of 667 m2 offers a heated swimming pool perfect for swimming in winter days. There is also a barbecue in the garden and a perfect place to enjoy the outdoors and enjoy nature.