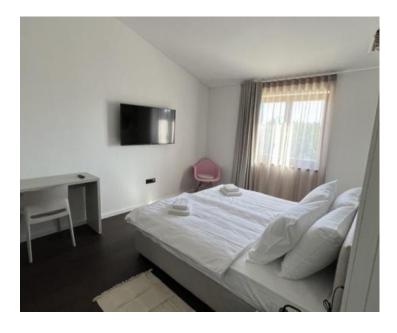

Villa of traditional design in Višnjan, 16 km from the sea!

Total area is 198 sq.m. Land plot is 667 sq.m.

Complete redesign of 2022.

In the inner part of the house, you will find 4 bedrooms with 4 bathrooms and a living room, kitchen and dining room with an "open space" concept.

Top quality materials were used in the construction, and the premises are fully furnished and equipped.

The heating method is underfloor heating, and the space is cooled using an air conditioner.

The spacious garden of 667 m2 offers a heated swimming pool perfect for swimming in winter days. There is also a barbecue in the garden and a perfect place to enjoy the outdoors and enjoy nature.