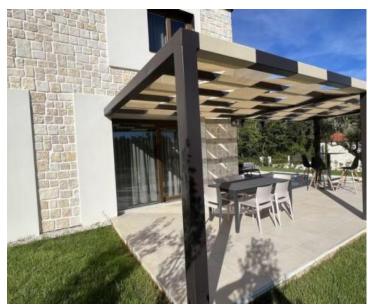

Top quality materials were used in the construction, and the premises are fully furnished and equipped.

The heating method is underfloor heating, and the space is cooled using an air conditioner.

The spacious garden of 667 m2 offers a heated swimming pool perfect for swimming in winter days. There is also a barbecue in the garden and a perfect place to enjoy the outdoors and enjoy nature.

The house has two parking spaces for maximum convenience.

This luxury property represents a perfect investment for those who want to engage in tourism, and would also serve as an excellent home.

Overall additional expenses borne by the Buyer of real estate in Croatia are around 7% of property cost in total, which includes: property transfer tax (3% of property value), agency/brokerage commission (3%+VAT on commission), advocate fee (cca 1%), notary fee, court registration fee and official certified translation expenses. Agency/brokerage agreement is signed prior to visiting properties.