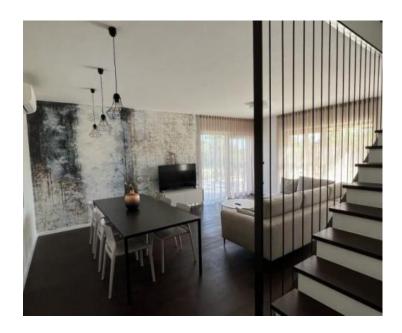

Villa of traditional design in Višnjan, 16 km from the sea!

Total area is 198 sq.m. Land plot is 667 sq.m.

Complete redesign of 2022.

In the inner part of the house, you will find 4 bedrooms with 4 bathrooms and a living room, kitchen and dining room with an "open space" concept.

Top quality materials were used in the construction, and the premises are fully furnished and equipped.

The heating method is underfloor heating, and the space is cooled using an air conditioner.

The spacious garden of 667 m2 offers a heated swimming pool perfect for swimming in winter days. There is also a barbecue in the garden and a perfect place to enjoy the outdoors and enjoy nature.