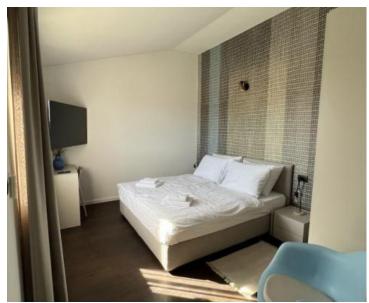

Villa of traditional design in Višnjan, 16 km from the sea!

Total area is 198 sq.m. Land plot is 667 sq.m.

Complete redesign of 2022.

In the inner part of the house, you will find 4 bedrooms with 4 bathrooms and a living room, kitchen and dining room with an "open space" concept.

Top quality materials were used in the construction, and the premises are fully furnished and equipped.

The heating method is underfloor heating, and the space is cooled using an air conditioner.

The spacious garden of 667 m2 offers a heated swimming pool perfect for swimming in winter days. There is also a barbecue in the garden and a perfect place to enjoy the outdoors and enjoy nature.