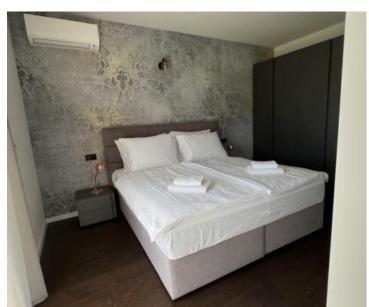

Villa of traditional design in Višnjan, 16 km from the sea!

Total area is 198 sq.m. Land plot is 667 sq.m.

Complete redesign of 2022.

In the inner part of the house, you will find 4 bedrooms with 4 bathrooms and a living room, kitchen and dining room with an "open space" concept.

Top quality materials were used in the construction, and the premises are fully furnished and equipped.

The heating method is underfloor heating, and the space is cooled using an air conditioner.

The spacious garden of 667 m2 offers a heated swimming pool perfect for swimming in winter days. There is also a barbecue in the garden and a perfect place to enjoy the outdoors and enjoy nature.