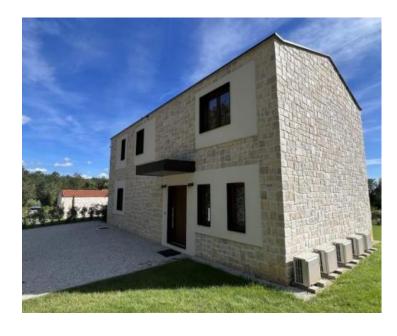

Villa of traditional design in Višnjan, 16 km from the sea!

Total area is 198 sq.m. Land plot is 667 sq.m.

Complete redesign of 2022.

In the inner part of the house, you will find 4 bedrooms with 4 bathrooms and a living room, kitchen and dining room with an "open space" concept.