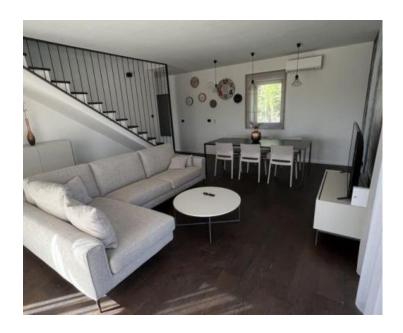

Villa of traditional design in Višnjan, 16 km from the sea!

Total area is 198 sq.m. Land plot is 667 sq.m.

Complete redesign of 2022.

In the inner part of the house, you will find 4 bedrooms with 4 bathrooms and a living room, kitchen and dining room with an "open space" concept.

Top quality materials were used in the construction, and the premises are fully furnished and equipped.

The heating method is underfloor heating, and the space is cooled using an air conditioner.

The spacious garden of 667 m2 offers a heated swimming pool perfect for swimming in winter days. There is also a barbecue in the garden and a perfect place to enjoy the outdoors and enjoy nature.