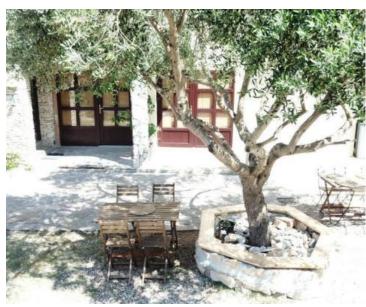

It is situated on a plot where a garden, fireplace, 3x7m swimming pool, sauna, children's playground, and a 60m2 auxiliary building that the new owner can adapt to their needs are located.

Just a few minutes' walk from the first beaches, the property is very enticing. Modern and high-quality furniture was carefully chosen in the apartment equipment.