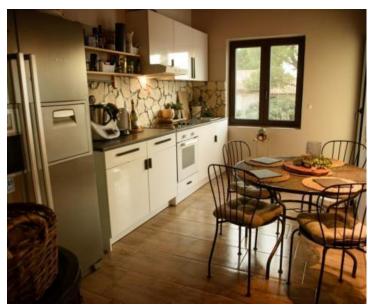

It is situated on a plot where a garden, fireplace, 3x7m swimming pool, sauna, children's playground, and a 60m2 auxiliary building that the new owner can adapt to their needs are located.

Just a few minutes' walk from the first beaches, the property is very enticing. Modern and high-quality furniture was carefully chosen in the apartment equipment.

Apartment equipment includes:

- · Gas central heating
- Solar panels for water heating
- PVC windows
- Each apartment has one air conditioner for heating and cooling
- External insulation (10cm)

In the fenced yard, there is ample space for 6 cars. The property underwent a complete renovation in 2020. With excellent occupancy during the summer season and impressive income, this property is an ideal investment for tourism. All amenities necessary for daily life are in close proximity.