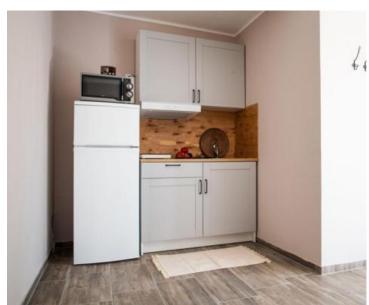

Apartment equipment includes:

- · Gas central heating
- Solar panels for water heating
- PVC windows
- Each apartment has one air conditioner for heating and cooling
- External insulation (10cm)

In the fenced yard, there is ample space for 6 cars. The property underwent a complete renovation in 2020. With excellent occupancy during the summer season and impressive income, this property is an ideal investment for tourism. All amenities necessary for daily life are in close proximity.