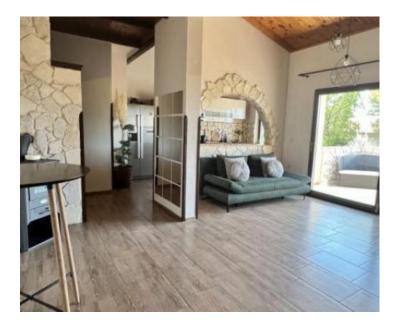

Total area is 332 sq.m. Land plot is 650 sq.m.

On the ground floor, there are 4 apartments, while the first floor houses two larger apartments with balconies offering views of the sea and nature, making this property truly exceptional.

It is situated on a plot where a garden, fireplace, 3x7m swimming pool, sauna, children's playground, and a 60m2 auxiliary building that the new owner can adapt to their needs are located.

Just a few minutes' walk from the first beaches, the property is very enticing. Modern and high-quality furniture was carefully chosen in the apartment equipment.

Apartment equipment includes:

- · Gas central heating
- Solar panels for water heating
- PVC windows
- Each apartment has one air conditioner for heating and cooling
- External insulation (10cm)

In the fenced yard, there is ample space for 6 cars. The property underwent a complete renovation in 2020. With excellent occupancy during the summer season and impressive income, this property is an ideal investment for tourism. All amenities necessary for daily life are in close proximity.