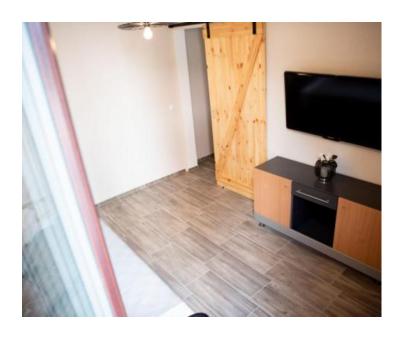

It is situated on a plot where a garden, fireplace, 3x7m swimming pool, sauna, children's playground, and a 60m2 auxiliary building that the new owner can adapt to their needs are located.

Just a few minutes' walk from the first beaches, the property is very enticing. Modern and high-quality furniture was carefully chosen in the apartment equipment.

Apartment equipment includes:

- · Gas central heating
- Solar panels for water heating
- PVC windows
- Each apartment has one air conditioner for heating and cooling
- External insulation (10cm)

In the fenced yard, there is ample space for 6 cars. The property underwent a complete renovation in 2020. With excellent occupancy during the summer season and impressive income, this property is an ideal investment for tourism. All amenities necessary for daily life are in close proximity.