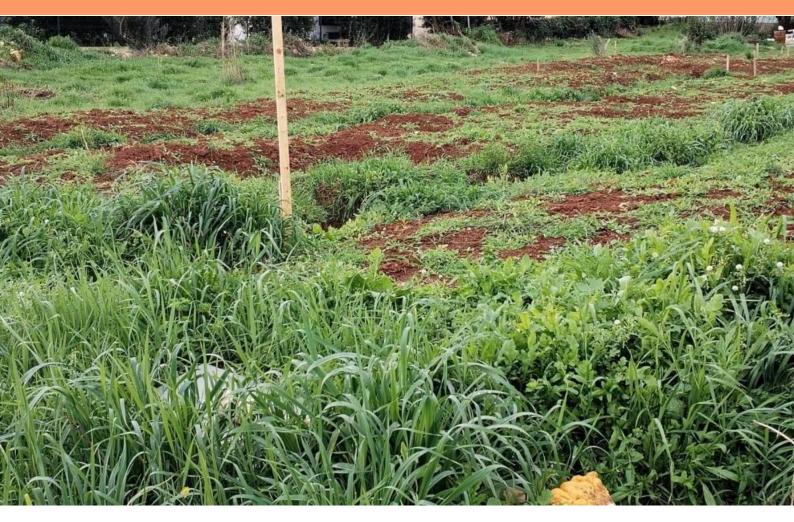

## Land plot Premantura, Medulin, Istria

Ref RE-U-28488
Type Land plot
Region Istria > Pula

**Location** Premantura, Medulin

Front line No
Sea view Yes
Distance to sea 300 m
Plot size 1431 sqm
Price € 750 000

## Land plot Premantura, Medulin, Istria

Land Premantura, Medulin 300 meters from the sea, with building permit for 6 apartments! Total area is 1431 sq.m.

The mentioned land has obtained a final building permit, and utilities have been paid. The construction is related to the building of 6 residential units, including 5 apartments of 80m2 each and 1 penthouse of 100m2 plus a spacious uncovered terrace.