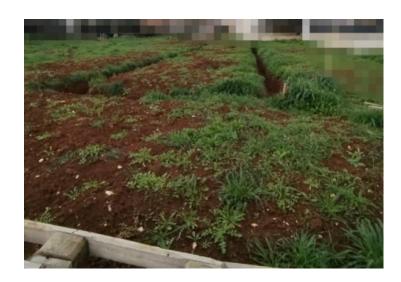

## Land plot Premantura, Medulin, Istria

Ref RE-U-28488
Type Land plot
Region Istria > Pula

**Location** Premantura, Medulin

Front line No
Sea view Yes
Distance to sea 300 m
Plot size 1431 sqm
Price € 750 000

## Land plot Premantura, Medulin, Istria

Land Premantura, Medulin 300 meters from the sea, with building permit for 6 apartments! Total area is 1431 sq.m.

The mentioned land has obtained a final building permit, and utilities have been paid. The construction is related to the building of 6 residential units, including 5 apartments of 80m2 each and 1 penthouse of 100m2 plus a spacious uncovered terrace.