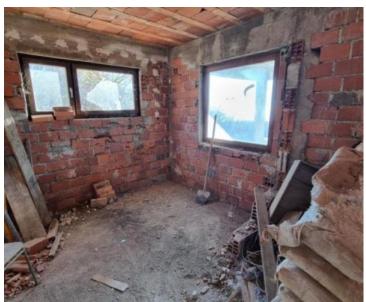

The ground floor features an inviting entrance hall, a spacious living room with an open-concept kitchen and dining area, a bathroom with a toilet, and a utility room.

Ascending the internal staircase to the first floor reveals three bedrooms, a hallway, two bathrooms with toilets, and a stunning terrace offering panoramic sea views.

The expansive attic, also accessible via an internal staircase, comprises a sizable bedroom, a wellness room, and a children's playroom.

The living room seamlessly extends to another terrace with captivating sea vistas.

The house is offered in the high roh-bau stage, with provisions for solar panels and an electric car charger. Land plot is 622 sq.m.

The property will boast multiple parking spaces and a planned swimming pool.