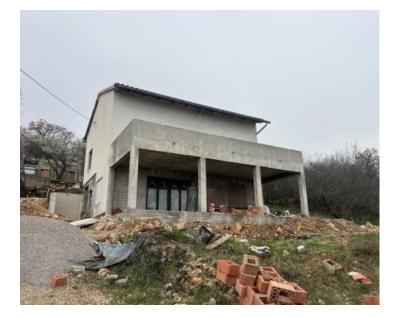

The house is offered in the high roh-bau stage, with provisions for solar panels and an electric car charger. Land plot is 622 sq.m.

The property will boast multiple parking spaces and a planned swimming pool.