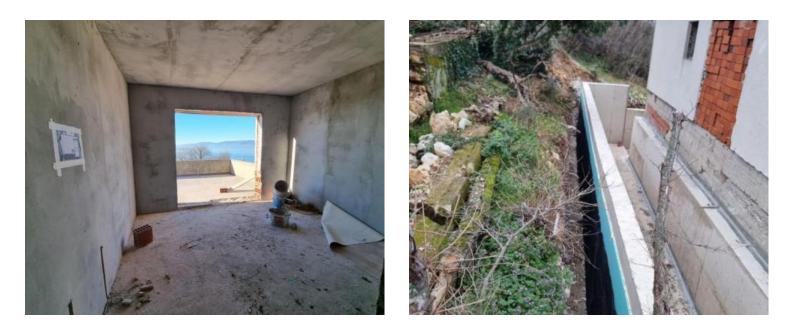

The house is offered in the high roh-bau stage, with provisions for solar panels and an electric car charger. Land plot is 622 sq.m.

The property will boast multiple parking spaces and a planned swimming pool.