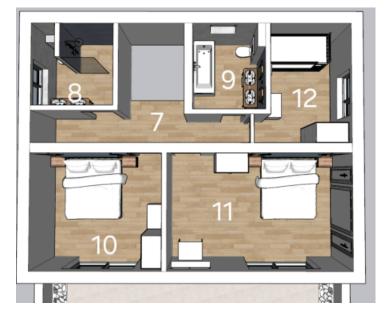

The ground floor features an inviting entrance hall, a spacious living room with an open-concept kitchen and dining area, a bathroom with a toilet, and a utility room.

Ascending the internal staircase to the first floor reveals three bedrooms, a hallway, two bathrooms with toilets, and a stunning terrace offering panoramic sea views.

The expansive attic, also accessible via an internal staircase, comprises a sizable bedroom, a wellness room, and a children's playroom.

The living room seamlessly extends to another terrace with captivating sea vistas.