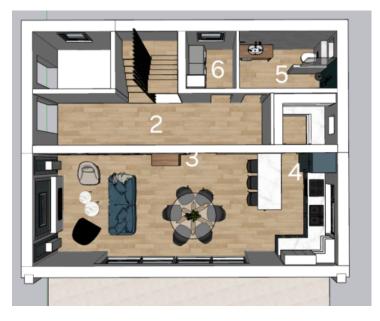

The ground floor features an inviting entrance hall, a spacious living room with an open-concept kitchen and dining area, a bathroom with a toilet, and a utility room.

Ascending the internal staircase to the first floor reveals three bedrooms, a hallway, two bathrooms with toilets, and a stunning terrace offering panoramic sea views.