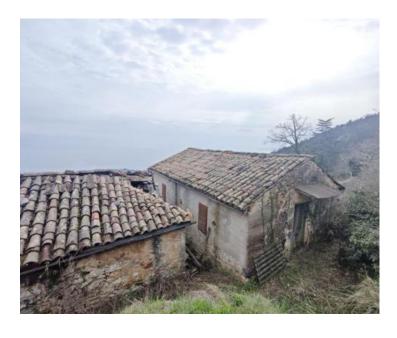

www.adrionika.com

Gorgeous estate in Opatija, Poljane, with 2 ruins of 140 sq.m., 5500 m2 of land, panoramic view! Situated at the cul-de-sac, this property boasts a tranquil setting and offers a sweeping panoramic view of the sea!

The available listings include:

- 1200 square meters of construction land
- an aged structure encompassing 140 square meters
- two additional structures, each spanning 50 square meters
- 4300 square meters of agricultural land.

Undoubtedly, this is a property deserving of your consideration.

Price is over 500 000 eur.

Please, do not hesiatte to inquire about the price.

Overall additional expenses borne by the Buyer of real estate in Croatia are around 7% of property cost in total, which includes: property transfer tax (3% of property value), agency/brokerage commission (3%+VAT on commission), advocate fee (cca 1%), notary fee, court registration fee and official certified translation expenses. Agency/brokerage agreement is signed prior to visiting properties.