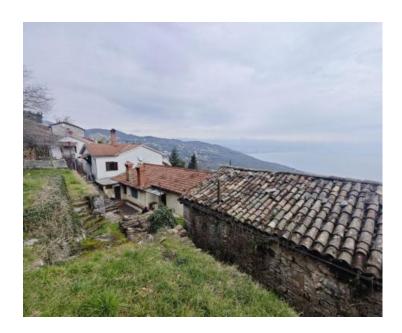

www.adrionika.com

Gorgeous estate in Opatija, Poljane, with 2 ruins of 140 sq.m., 5500 m2 of land, panoramic view! Situated at the cul-de-sac, this property boasts a tranquil setting and offers a sweeping panoramic view of the sea!

The available listings include:

- 1200 square meters of construction land
- an aged structure encompassing 140 square meters
- two additional structures, each spanning 50 square meters
- 4300 square meters of agricultural land.