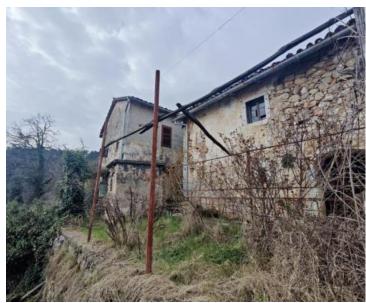

www.adrionika.com

Gorgeous estate in Opatija, Poljane, with 2 ruins of 140 sq.m., 5500 m2 of land, panoramic view! Situated at the cul-de-sac, this property boasts a tranquil setting and offers a sweeping panoramic view of the sea!

The available listings include:

- 1200 square meters of construction land
- an aged structure encompassing 140 square meters
- two additional structures, each spanning 50 square meters
- 4300 square meters of agricultural land.

Undoubtedly, this is a property deserving of your consideration.

Price is over 500 000 eur.

Please, do not hesiatte to inquire about the price.

Overall additional expenses borne by the Buyer of real estate in Croatia are around 7% of property cost in total, which includes: property transfer tax (3% of property value), agency/brokerage commission (3%+VAT on commission), advocate fee (cca 1%), notary fee, court registration fee and official certified translation expenses. Agency/brokerage agreement is signed prior to visiting properties.