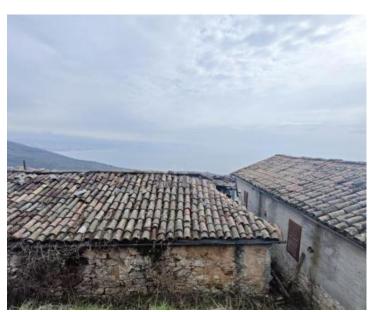

www.adrionika.com

Gorgeous estate in Opatija, Poljane, with 2 ruins of 140 sq.m., 5500 m2 of land, panoramic view! Situated at the cul-de-sac, this property boasts a tranquil setting and offers a sweeping panoramic view of the sea!

The available listings include:

- 1200 square meters of construction land
- an aged structure encompassing 140 square meters
- two additional structures, each spanning 50 square meters
- 4300 square meters of agricultural land.