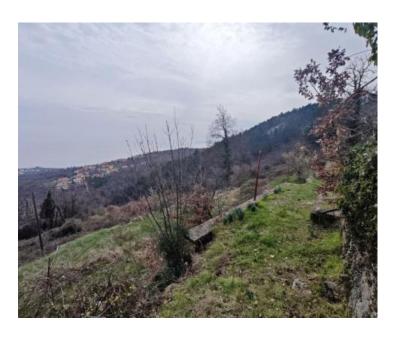

www.adrionika.com

Gorgeous estate in Opatija, Poljane, with 2 ruins of 140 sq.m., 5500 m2 of land, panoramic view! Situated at the cul-de-sac, this property boasts a tranquil setting and offers a sweeping panoramic view of the sea!

The available listings include:

- 1200 square meters of construction land
- an aged structure encompassing 140 square meters
- two additional structures, each spanning 50 square meters
- 4300 square meters of agricultural land.