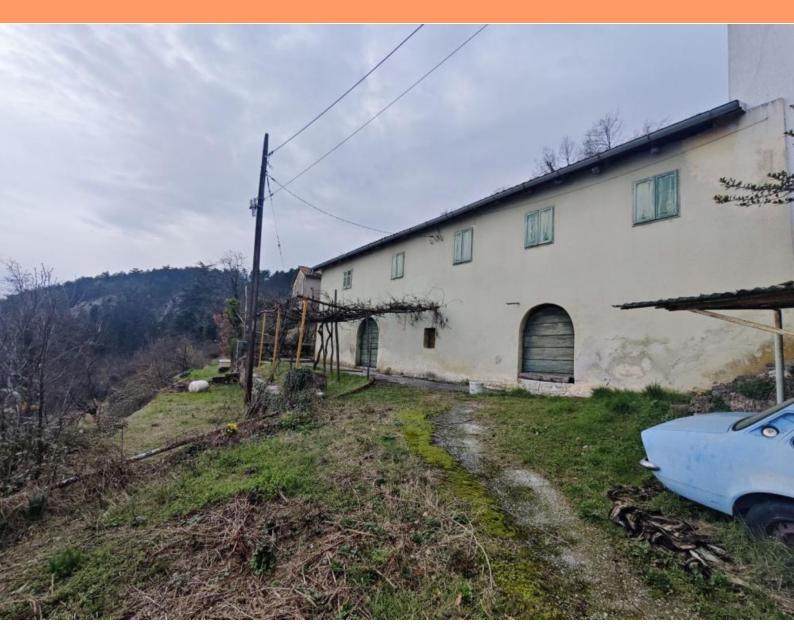

www.adrionika.com

Gorgeous estate in Opatija, Poljane, with 2 ruins of 140 sq.m., 5500 m2 of land, panoramic view! Situated at the cul-de-sac, this property boasts a tranquil setting and offers a sweeping panoramic view of the sea!

The available listings include:

- 1200 square meters of construction land
- an aged structure encompassing 140 square meters
- two additional structures, each spanning 50 square meters
- 4300 square meters of agricultural land.

Undoubtedly, this is a property deserving of your consideration.

Price is over 500 000 eur.

Please, do not hesiatte to inquire about the price.

Overall additional expenses borne by the Buyer of real estate in Croatia are around 7% of property cost in total, which includes: property transfer tax (3% of property value), agency/brokerage commission (3%+VAT on commission), advocate fee (cca 1%), notary fee, court registration fee and official certified translation expenses. Agency/brokerage agreement is signed prior to visiting properties.