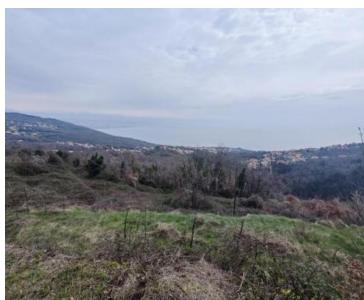

www.adrionika.com

Gorgeous estate in Opatija, Poljane, with 2 ruins of 140 sq.m., 5500 m2 of land, panoramic view! Situated at the cul-de-sac, this property boasts a tranquil setting and offers a sweeping panoramic view of the sea!

The available listings include:

- 1200 square meters of construction land
- an aged structure encompassing 140 square meters
- two additional structures, each spanning 50 square meters
- 4300 square meters of agricultural land.