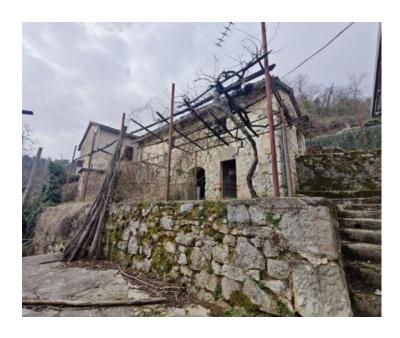

www.adrionika.com

Gorgeous estate in Opatija, Poljane, with 2 ruins of 140 sq.m., 5500 m2 of land, panoramic view! Situated at the cul-de-sac, this property boasts a tranquil setting and offers a sweeping panoramic view of the sea!

The available listings include:

- 1200 square meters of construction land
- an aged structure encompassing 140 square meters
- two additional structures, each spanning 50 square meters
- 4300 square meters of agricultural land.

Undoubtedly, this is a property deserving of your consideration.

Price is over 500 000 eur.

Please, do not hesiatte to inquire about the price.

Overall additional expenses borne by the Buyer of real estate in Croatia are around 7% of property cost in total, which includes: property transfer tax (3% of property value), agency/brokerage commission (3%+VAT on commission), advocate fee (cca 1%), notary fee, court registration fee and official certified translation expenses. Agency/brokerage agreement is signed prior to visiting properties.