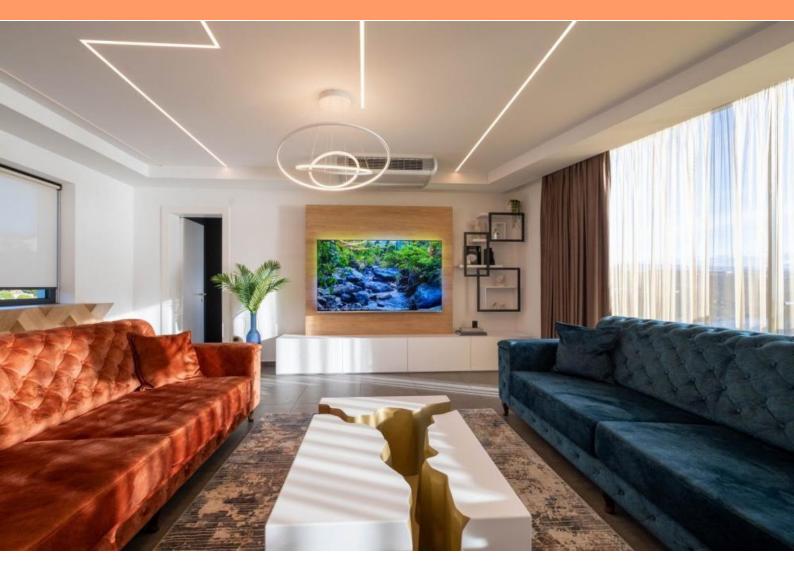

Unique duplex penthouse in a luxurious new building in Opatija 350 meters from the sea, with astonishing sea views!

For sale in Opatija is an exclusive, fully furnished property—an extraordinary penthouse perched above the city, boasting a breathtaking panoramic vista of the sea. Spanning two floors, this lavish residence features a sprawling open-concept living room with a kitchen and dining area on the first floor, covering an expansive 227m2. Expansive sliding glass panels bathe the interior in natural light, providing unobstructed views of the azure sea from every vantage point.

The living room seamlessly connects to an expansive covered terrace adorned with high ceilings and tasteful garden furniture—a perfect setting for relaxed evenings or entertaining guests. Also on this level, a guest bedroom with an ensuite bathroom and a convenient guest toilet with a laundry room further enhance the overall convenience.

The property comes equipped with intelligent built-in wardrobes and high-quality furnishings, including a kitchen that has seen minimal use. Renowned brands furnish the sanitary ware and household appliances, while underfloor heating ensures comfort throughout the year. The master bedroom boasts a spacious walk-in closet, adding an extra layer of practicality and luxury.