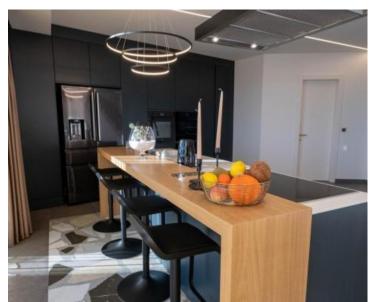

Unique duplex penthouse in a luxurious new building in Opatija 350 meters from the sea, with astonishing sea views!

For sale in Opatija is an exclusive, fully furnished property—an extraordinary penthouse perched above the city, boasting a breathtaking panoramic vista of the sea. Spanning two floors, this lavish residence features a sprawling open-concept living room with a kitchen and dining area on the first floor, covering an expansive 227m2. Expansive sliding glass panels bathe the interior in natural light, providing unobstructed views of the azure sea from every vantage point.

The property comes equipped with intelligent built-in wardrobes and high-quality furnishings, including a kitchen that has seen minimal use. Renowned brands furnish the sanitary ware and household appliances, while underfloor heating ensures comfort throughout the year. The master bedroom boasts a spacious walk-in closet, adding an extra layer of practicality and luxury.