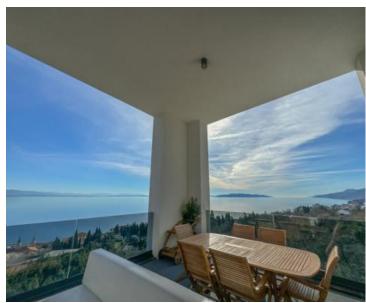

Unique duplex penthouse in a luxurious new building in Opatija 350 meters from the sea, with astonishing sea views!

For sale in Opatija is an exclusive, fully furnished property—an extraordinary penthouse perched above the city, boasting a breathtaking panoramic vista of the sea. Spanning two floors, this lavish residence features a sprawling open-concept living room with a kitchen and dining area on the first floor, covering an expansive 227m2. Expansive sliding glass panels bathe the interior in natural light, providing unobstructed views of the azure sea from every vantage point.

The living room seamlessly connects to an expansive covered terrace adorned with high ceilings and tasteful garden furniture—a perfect setting for relaxed evenings or entertaining guests. Also on this level, a guest bedroom with an ensuite bathroom and a convenient guest toilet with a laundry room further enhance the overall convenience.