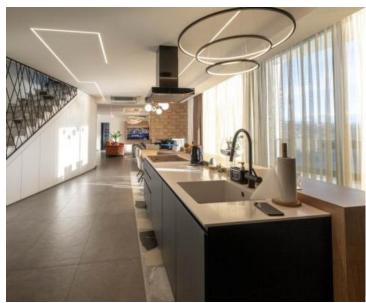

Unique duplex penthouse in a luxurious new building in Opatija 350 meters from the sea, with astonishing sea views!

For sale in Opatija is an exclusive, fully furnished property—an extraordinary penthouse perched above the city, boasting a breathtaking panoramic vista of the sea. Spanning two floors, this lavish residence features a sprawling open-concept living room with a kitchen and dining area on the first floor, covering an expansive 227m2. Expansive sliding glass panels bathe the interior in natural light, providing unobstructed views of the azure sea from every vantage point.

The living room seamlessly connects to an expansive covered terrace adorned with high ceilings and tasteful garden furniture—a perfect setting for relaxed evenings or entertaining guests. Also on this level, a guest bedroom with an ensuite bathroom and a convenient guest toilet with a laundry room further enhance the overall convenience.