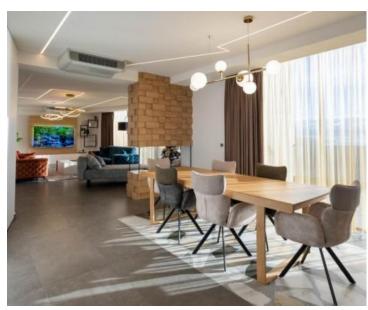

Unique duplex penthouse in a luxurious new building in Opatija 350 meters from the sea, with astonishing sea views!

For sale in Opatija is an exclusive, fully furnished property—an extraordinary penthouse perched above the city, boasting a breathtaking panoramic vista of the sea. Spanning two floors, this lavish residence features a sprawling open-concept living room with a kitchen and dining area on the first floor, covering an expansive 227m2. Expansive sliding glass panels bathe the interior in natural light, providing unobstructed views of the azure sea from every vantage point.

The property comes equipped with intelligent built-in wardrobes and high-quality furnishings, including a kitchen that has seen minimal use. Renowned brands furnish the sanitary ware and household appliances, while underfloor heating ensures comfort throughout the year. The master bedroom boasts a spacious walk-in closet, adding an extra layer of practicality and luxury.