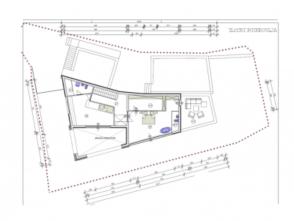

Unique duplex penthouse in a luxurious new building in Opatija 350 meters from the sea, with astonishing sea views!

For sale in Opatija is an exclusive, fully furnished property—an extraordinary penthouse perched above the city, boasting a breathtaking panoramic vista of the sea. Spanning two floors, this lavish residence features a sprawling open-concept living room with a kitchen and dining area on the first floor, covering an expansive 227m2. Expansive sliding glass panels bathe the interior in natural light, providing unobstructed views of the azure sea from every vantage point.

The living room seamlessly connects to an expansive covered terrace adorned with high ceilings and tasteful garden furniture—a perfect setting for relaxed evenings or entertaining guests. Also on this level, a guest bedroom with an ensuite bathroom and a convenient guest toilet with a laundry room further enhance the overall convenience.

Ascending to the upper floor, two bedrooms await, with the master bedroom commanding attention. This imposing space not only offers an unforgettable sunrise experience but also features a spectacular view. The master bedroom is complemented by a luxurious glass-enclosed bathroom and a private terrace that can be heated and transformed into a wellness and gym area.