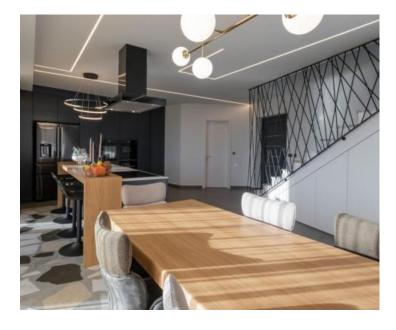

Unique duplex penthouse in a luxurious new building in Opatija 350 meters from the sea, with astonishing sea views!

For sale in Opatija is an exclusive, fully furnished property—an extraordinary penthouse perched above the city, boasting a breathtaking panoramic vista of the sea. Spanning two floors, this lavish residence features a sprawling open-concept living room with a kitchen and dining area on the first floor, covering an expansive 227m2. Expansive sliding glass panels bathe the interior in natural light, providing unobstructed views of the azure sea from every vantage point.

The property comes equipped with intelligent built-in wardrobes and high-quality furnishings, including a kitchen that has seen minimal use. Renowned brands furnish the sanitary ware and household appliances, while underfloor heating ensures comfort throughout the year. The master bedroom boasts a spacious walk-in closet, adding an extra layer of practicality and luxury.