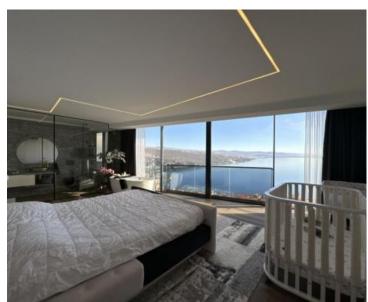

Ascending to the upper floor, two bedrooms await, with the master bedroom commanding attention. This imposing space not only offers an unforgettable sunrise experience but also features a spectacular view. The master bedroom is complemented by a luxurious glass-enclosed bathroom and a private terrace that can be heated and transformed into a wellness and gym area.

The property comes equipped with intelligent built-in wardrobes and high-quality furnishings, including a kitchen that has seen minimal use. Renowned brands furnish the sanitary ware and household appliances, while underfloor heating ensures comfort throughout the year. The master bedroom boasts a spacious walk-in closet, adding an extra layer of practicality and luxury.