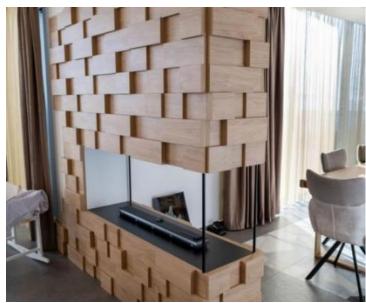

Unique duplex penthouse in a luxurious new building in Opatija 350 meters from the sea, with astonishing sea views!

For sale in Opatija is an exclusive, fully furnished property—an extraordinary penthouse perched above the city, boasting a breathtaking panoramic vista of the sea. Spanning two floors, this lavish residence features a sprawling open-concept living room with a kitchen and dining area on the first floor, covering an expansive 227m2. Expansive sliding glass panels bathe the interior in natural light, providing unobstructed views of the azure sea from every vantage point.

The property comes equipped with intelligent built-in wardrobes and high-quality furnishings, including a kitchen that has seen minimal use. Renowned brands furnish the sanitary ware and household appliances, while underfloor heating ensures comfort throughout the year. The master bedroom boasts a spacious walk-in closet, adding an extra layer of practicality and luxury.