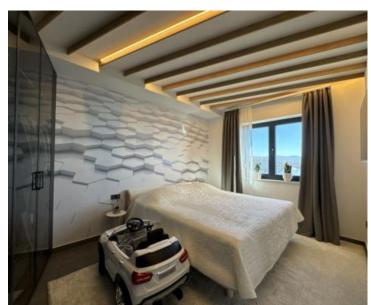

Ascending to the upper floor, two bedrooms await, with the master bedroom commanding attention. This imposing space not only offers an unforgettable sunrise experience but also features a spectacular view. The master bedroom is complemented by a luxurious glass-enclosed bathroom and a private terrace that can be heated and transformed into a wellness and gym area.

The property comes equipped with intelligent built-in wardrobes and high-quality furnishings, including a kitchen that has seen minimal use. Renowned brands furnish the sanitary ware and household appliances, while underfloor heating ensures comfort throughout the year. The master bedroom boasts a spacious walk-in closet, adding an extra layer of practicality and luxury.