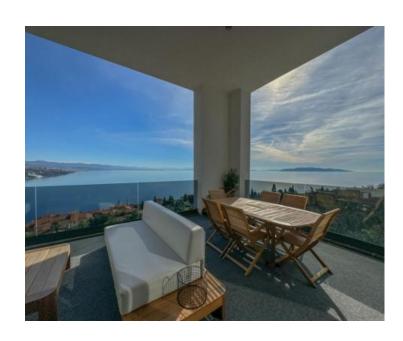

Unique duplex penthouse in a luxurious new building in Opatija 350 meters from the sea, with astonishing sea views!

For sale in Opatija is an exclusive, fully furnished property—an extraordinary penthouse perched above the city, boasting a breathtaking panoramic vista of the sea. Spanning two floors, this lavish residence features a sprawling open-concept living room with a kitchen and dining area on the first floor, covering an expansive 227m2. Expansive sliding glass panels bathe the interior in natural light, providing unobstructed views of the azure sea from every vantage point.

The living room seamlessly connects to an expansive covered terrace adorned with high ceilings and tasteful garden furniture—a perfect setting for relaxed evenings or entertaining guests. Also on this level, a guest bedroom with an ensuite bathroom and a convenient guest toilet with a laundry room further enhance the overall convenience.