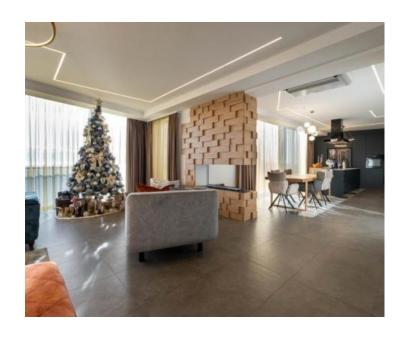

Unique duplex penthouse in a luxurious new building in Opatija 350 meters from the sea, with astonishing sea views!

For sale in Opatija is an exclusive, fully furnished property—an extraordinary penthouse perched above the city, boasting a breathtaking panoramic vista of the sea. Spanning two floors, this lavish residence features a sprawling open-concept living room with a kitchen and dining area on the first floor, covering an expansive 227m2. Expansive sliding glass panels bathe the interior in natural light, providing unobstructed views of the azure sea from every vantage point.

The living room seamlessly connects to an expansive covered terrace adorned with high ceilings and tasteful garden furniture—a perfect setting for relaxed evenings or entertaining guests. Also on this level, a guest bedroom with an ensuite bathroom and a convenient guest toilet with a laundry room further enhance the overall convenience.