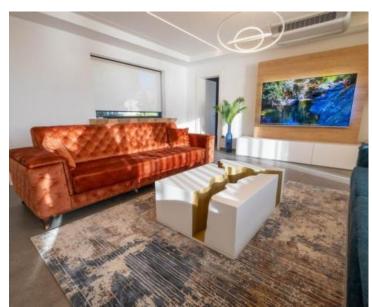

Unique duplex penthouse in a luxurious new building in Opatija 350 meters from the sea, with astonishing sea views!

For sale in Opatija is an exclusive, fully furnished property—an extraordinary penthouse perched above the city, boasting a breathtaking panoramic vista of the sea. Spanning two floors, this lavish residence features a sprawling open-concept living room with a kitchen and dining area on the first floor, covering an expansive 227m2. Expansive sliding glass panels bathe the interior in natural light, providing unobstructed views of the azure sea from every vantage point.

The living room seamlessly connects to an expansive covered terrace adorned with high ceilings and tasteful garden furniture—a perfect setting for relaxed evenings or entertaining guests. Also on this level, a guest bedroom with an ensuite bathroom and a convenient guest toilet with a laundry room further enhance the overall convenience.