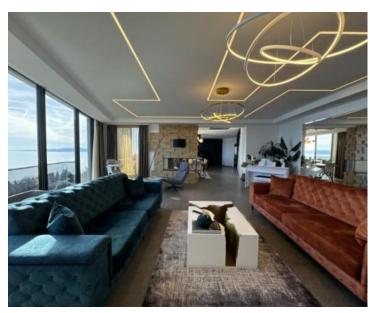

Unique duplex penthouse in a luxurious new building in Opatija 350 meters from the sea, with astonishing sea views!

For sale in Opatija is an exclusive, fully furnished property—an extraordinary penthouse perched above the city, boasting a breathtaking panoramic vista of the sea. Spanning two floors, this lavish residence features a sprawling open-concept living room with a kitchen and dining area on the first floor, covering an expansive 227m2. Expansive sliding glass panels bathe the interior in natural light, providing unobstructed views of the azure sea from every vantage point.

The living room seamlessly connects to an expansive covered terrace adorned with high ceilings and tasteful garden furniture—a perfect setting for relaxed evenings or entertaining guests. Also on this level, a guest bedroom with an ensuite bathroom and a convenient guest toilet with a laundry room further enhance the overall convenience.