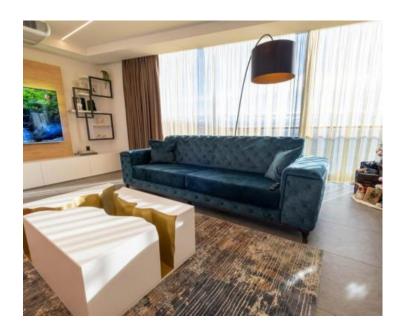

Unique duplex penthouse in a luxurious new building in Opatija 350 meters from the sea, with astonishing sea views!

For sale in Opatija is an exclusive, fully furnished property—an extraordinary penthouse perched above the city, boasting a breathtaking panoramic vista of the sea. Spanning two floors, this lavish residence features a sprawling open-concept living room with a kitchen and dining area on the first floor, covering an expansive 227m2. Expansive sliding glass panels bathe the interior in natural light, providing unobstructed views of the azure sea from every vantage point.

The living room seamlessly connects to an expansive covered terrace adorned with high ceilings and tasteful garden furniture—a perfect setting for relaxed evenings or entertaining guests. Also on this level, a guest bedroom with an ensuite bathroom and a convenient guest toilet with a laundry room further enhance the overall convenience.