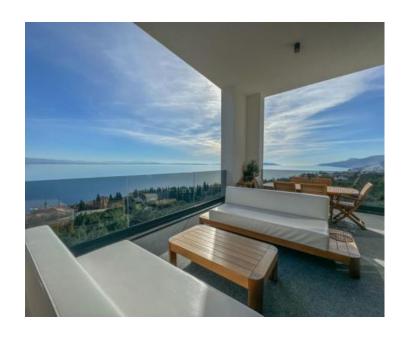

The living room seamlessly connects to an expansive covered terrace adorned with high ceilings and tasteful garden furniture—a perfect setting for relaxed evenings or entertaining guests. Also on this level, a guest bedroom with an ensuite bathroom and a convenient guest toilet with a laundry room further enhance the overall convenience.

Ascending to the upper floor, two bedrooms await, with the master bedroom commanding attention. This imposing space not only offers an unforgettable sunrise experience but also features a spectacular view. The master bedroom is complemented by a luxurious glass-enclosed bathroom and a private terrace that can be heated and transformed into a wellness and gym area.