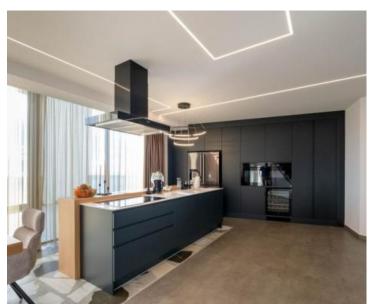

Unique duplex penthouse in a luxurious new building in Opatija 350 meters from the sea, with astonishing sea views!

For sale in Opatija is an exclusive, fully furnished property—an extraordinary penthouse perched above the city, boasting a breathtaking panoramic vista of the sea. Spanning two floors, this lavish residence features a sprawling open-concept living room with a kitchen and dining area on the first floor, covering an expansive 227m2. Expansive sliding glass panels bathe the interior in natural light, providing unobstructed views of the azure sea from every vantage point.

The property comes equipped with intelligent built-in wardrobes and high-quality furnishings, including a kitchen that has seen minimal use. Renowned brands furnish the sanitary ware and household appliances, while underfloor heating ensures comfort throughout the year. The master bedroom boasts a spacious walk-in closet, adding an extra layer of practicality and luxury.