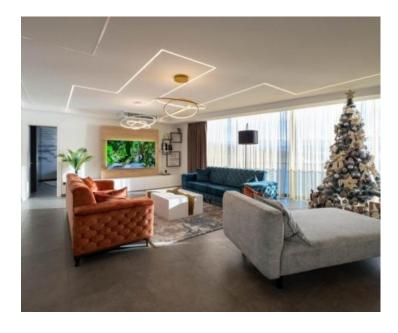

Unique duplex penthouse in a luxurious new building in Opatija 350 meters from the sea, with astonishing sea views!

For sale in Opatija is an exclusive, fully furnished property—an extraordinary penthouse perched above the city, boasting a breathtaking panoramic vista of the sea. Spanning two floors, this lavish residence features a sprawling open-concept living room with a kitchen and dining area on the first floor, covering an expansive 227m2. Expansive sliding glass panels bathe the interior in natural light, providing unobstructed views of the azure sea from every vantage point.

The living room seamlessly connects to an expansive covered terrace adorned with high ceilings and tasteful garden furniture—a perfect setting for relaxed evenings or entertaining guests. Also on this level, a guest bedroom with an ensuite bathroom and a convenient guest toilet with a laundry room further enhance the overall convenience.

The property comes equipped with intelligent built-in wardrobes and high-quality furnishings, including a kitchen that has seen minimal use. Renowned brands furnish the sanitary ware and household appliances, while underfloor heating ensures comfort throughout the year. The master bedroom boasts a spacious walk-in closet, adding an extra layer of practicality and luxury.