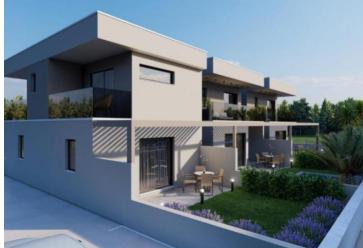

Semi-detached modern terraced villetta with swimming pool 1700 meters from the sea in Porec area! Total area is 85 sq.m. Land plot is 24 sq.m.

Spanning two floors, this residence offers a well-designed layout. The ground floor comprises a spacious living room with an open kitchen and dining area, a bathroom, and a convenient storage room. Accessible from the living room, a pergola-covered terrace leads to a 24 m2 garden. Ascending an internal staircase to the first floor, you'll find two bedrooms, each with its own terrace and bathroom.

Constructed with high-quality materials, the house features electric underfloor heating and air conditioning. Ceramic flooring is installed throughout the house, except for the rooms, where parquet flooring is laid. The anthracite-colored PVC carpentry, Geberit sanitary ware, and 10 cm facade insulation enhance the overall quality. The property includes two parking spaces.

Offered as a turnkey solution, the house's price includes VAT. It comes fully furnished, ready for occupancy, excluding furniture, landscaping, lighting fixtures, and fencing on the AB fence wall. Anticipated completion of the project is scheduled for June 2025. Due to its prime location and luxurious amenities, this property presents an excellent investment opportunity for both tourism and year-round living