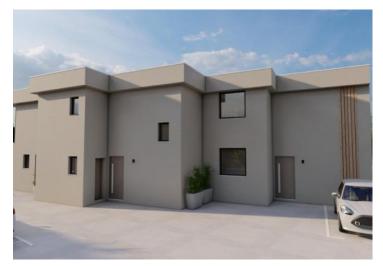

Semi-detached modern terraced villetta with swimming pool 1700 meters from the sea in Porec area! Total area is 85 sq.m. Land plot is 24 sq.m.

Spanning two floors, this residence offers a well-designed layout. The ground floor comprises a spacious living room with an open kitchen and dining area, a bathroom, and a convenient storage room. Accessible from the living room, a pergola-covered terrace leads to a 24 m2 garden. Ascending an internal staircase to the first floor, you'll find two bedrooms, each with its own terrace and bathroom.

Constructed with high-quality materials, the house features electric underfloor heating and air conditioning. Ceramic flooring is installed throughout the house, except for the rooms, where parquet flooring is laid. The anthracite-colored PVC carpentry, Geberit sanitary ware, and 10 cm facade insulation enhance the overall quality. The property includes two parking spaces.