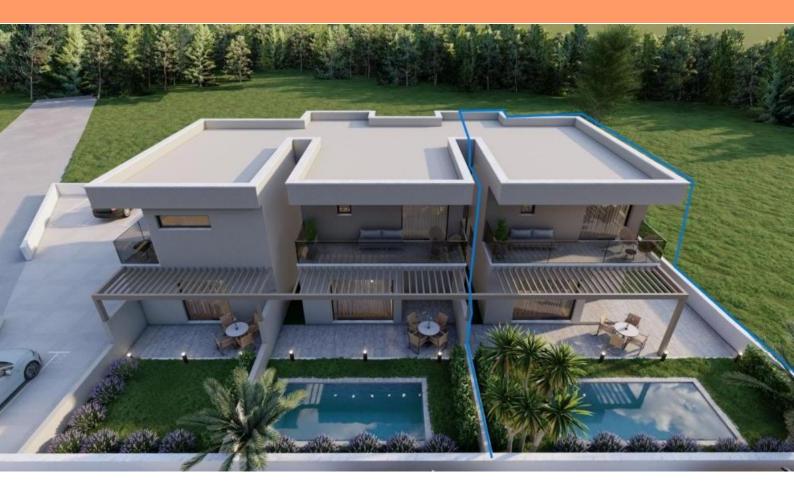

Semi-detached modern terraced villetta with swimming pool 1700 meters from the sea in Porec area! Total area is 85 sq.m. Land plot is 24 sq.m.

Spanning two floors, this residence offers a well-designed layout. The ground floor comprises a spacious living room with an open kitchen and dining area, a bathroom, and a convenient storage room. Accessible from the living room, a pergola-covered terrace leads to a 24 m2 garden. Ascending an internal staircase to the first floor, you'll find two bedrooms, each with its own terrace and bathroom.

Constructed with high-quality materials, the house features electric underfloor heating and air conditioning. Ceramic flooring is installed throughout the house, except for the rooms, where parquet flooring is laid. The anthracite-colored PVC carpentry, Geberit sanitary ware, and 10 cm facade insulation enhance the overall quality. The property includes two parking spaces.

Offered as a turnkey solution, the house's price includes VAT. It comes fully furnished, ready for occupancy, excluding furniture, landscaping, lighting fixtures, and fencing on the AB fence wall. Anticipated completion of the project is scheduled for June 2025. Due to its prime location and luxurious amenities, this property presents an excellent investment opportunity for both tourism and year-round living