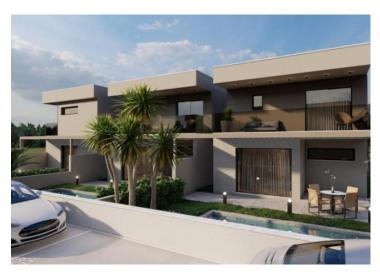

Semi-detached modern terraced villetta with swimming pool 1700 meters from the sea in Porec area! Total area is 85 sq.m. Land plot is 24 sq.m.

Spanning two floors, this residence offers a well-designed layout. The ground floor comprises a spacious living room with an open kitchen and dining area, a bathroom, and a convenient storage room. Accessible from the living room, a pergola-covered terrace leads to a 24 m2 garden. Ascending an internal staircase to the first floor, you'll find two bedrooms, each with its own terrace and bathroom.

Constructed with high-quality materials, the house features electric underfloor heating and air conditioning. Ceramic flooring is installed throughout the house, except for the rooms, where parquet flooring is laid. The anthracite-colored PVC carpentry, Geberit sanitary ware, and 10 cm facade insulation enhance the overall quality. The property includes two parking spaces.

Offered as a turnkey solution, the house's price includes VAT. It comes fully furnished, ready for occupancy, excluding furniture, landscaping, lighting fixtures, and fencing on the AB fence wall. Anticipated completion of the project is scheduled for June 2025. Due to its prime location and luxurious amenities, this property presents an excellent investment opportunity for both tourism and year-round living