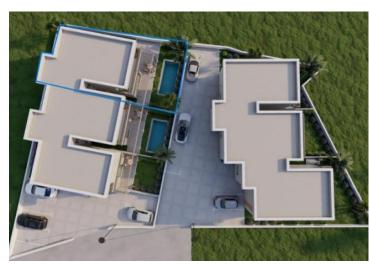

Semi-detached modern terraced villetta with swimming pool 1700 meters from the sea in Porec area! Total area is 85 sq.m. Land plot is 24 sq.m.

Spanning two floors, this residence offers a well-designed layout. The ground floor comprises a spacious living room with an open kitchen and dining area, a bathroom, and a convenient storage room. Accessible from the living room, a pergola-covered terrace leads to a 24 m2 garden. Ascending an internal staircase to the first floor, you'll find two bedrooms, each with its own terrace and bathroom.