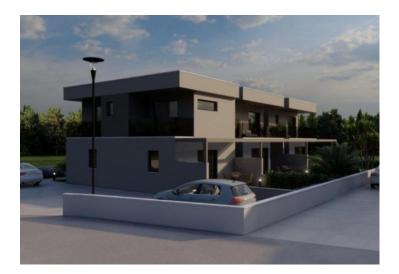

Semi-detached modern terraced villetta with swimming pool 1700 meters from the sea in Porec area! Total area is 85 sq.m. Land plot is 24 sq.m.

Spanning two floors, this residence offers a well-designed layout. The ground floor comprises a spacious living room with an open kitchen and dining area, a bathroom, and a convenient storage room. Accessible from the living room, a pergola-covered terrace leads to a 24 m2 garden. Ascending an internal staircase to the first floor, you'll find two bedrooms, each with its own terrace and bathroom.

Constructed with high-quality materials, the house features electric underfloor heating and air conditioning. Ceramic flooring is installed throughout the house, except for the rooms, where parquet flooring is laid. The anthracite-colored PVC carpentry, Geberit sanitary ware, and 10 cm facade insulation enhance the overall quality. The property includes two parking spaces.

Offered as a turnkey solution, the house's price includes VAT. It comes fully furnished, ready for occupancy, excluding furniture, landscaping, lighting fixtures, and fencing on the AB fence wall. Anticipated completion of the project is scheduled for June 2025. Due to its prime location and luxurious amenities, this property presents an excellent investment opportunity for both tourism and year-round living