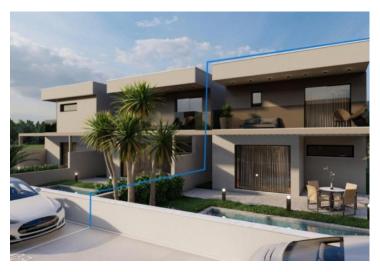

Semi-detached modern terraced villetta with swimming pool 1700 meters from the sea in Porec area! Total area is 85 sq.m. Land plot is 24 sq.m.

Spanning two floors, this residence offers a well-designed layout. The ground floor comprises a spacious living room with an open kitchen and dining area, a bathroom, and a convenient storage room. Accessible from the living room, a pergola-covered terrace leads to a 24 m2 garden. Ascending an internal staircase to the first floor, you'll find two bedrooms, each with its own terrace and bathroom.

Constructed with high-quality materials, the house features electric underfloor heating and air conditioning. Ceramic flooring is installed throughout the house, except for the rooms, where parquet flooring is laid. The anthracite-colored PVC carpentry, Geberit sanitary ware, and 10 cm facade insulation enhance the overall quality. The property includes two parking spaces.

Offered as a turnkey solution, the house's price includes VAT. It comes fully furnished, ready for occupancy, excluding furniture, landscaping, lighting fixtures, and fencing on the AB fence wall. Anticipated completion of the project is scheduled for June 2025. Due to its prime location and luxurious amenities, this property presents an excellent investment opportunity for both tourism and year-round living