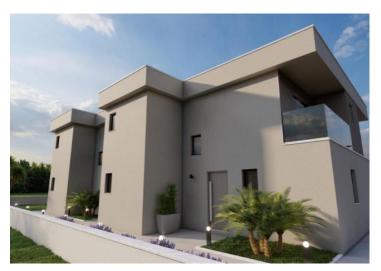

Semi-detached modern terraced villetta with swimming pool 1700 meters from the sea in Porec area! Total area is 85 sq.m. Land plot is 24 sq.m.

Spanning two floors, this residence offers a well-designed layout. The ground floor comprises a spacious living room with an open kitchen and dining area, a bathroom, and a convenient storage room. Accessible from the living room, a pergola-covered terrace leads to a 24 m2 garden. Ascending an internal staircase to the first floor, you'll find two bedrooms, each with its own terrace and bathroom.

Constructed with high-quality materials, the house features electric underfloor heating and air conditioning. Ceramic flooring is installed throughout the house, except for the rooms, where parquet flooring is laid. The anthracite-colored PVC carpentry, Geberit sanitary ware, and 10 cm facade insulation enhance the overall quality. The property includes two parking spaces.