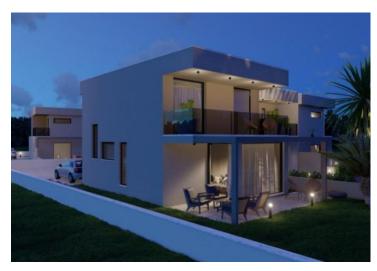

Semi-detached modern terraced villetta with swimming pool 1700 meters from the sea in Porec area! Total area is 85 sq.m. Land plot is 24 sq.m.

Spanning two floors, this residence offers a well-designed layout. The ground floor comprises a spacious living room with an open kitchen and dining area, a bathroom, and a convenient storage room. Accessible from the living room, a pergola-covered terrace leads to a 24 m2 garden. Ascending an internal staircase to the first floor, you'll find two bedrooms, each with its own terrace and bathroom.

Constructed with high-quality materials, the house features electric underfloor heating and air conditioning. Ceramic flooring is installed throughout the house, except for the rooms, where parquet flooring is laid. The anthracite-colored PVC carpentry, Geberit sanitary ware, and 10 cm facade insulation enhance the overall quality. The property includes two parking spaces.

Offered as a turnkey solution, the house's price includes VAT. It comes fully furnished, ready for occupancy, excluding furniture, landscaping, lighting fixtures, and fencing on the AB fence wall. Anticipated completion of the project is scheduled for June 2025. Due to its prime location and luxurious amenities, this property presents an excellent investment opportunity for both tourism and year-round living