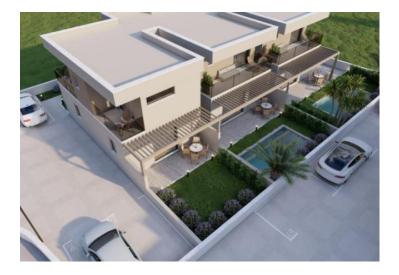

Semi-detached modern terraced villetta with swimming pool 1700 meters from the sea in Porec area! Total area is 85 sq.m. Land plot is 24 sq.m.

Spanning two floors, this residence offers a well-designed layout. The ground floor comprises a spacious living room with an open kitchen and dining area, a bathroom, and a convenient storage room. Accessible from the living room, a pergola-covered terrace leads to a 24 m2 garden. Ascending an internal staircase to the first floor, you'll find two bedrooms, each with its own terrace and bathroom.

Constructed with high-quality materials, the house features electric underfloor heating and air conditioning. Ceramic flooring is installed throughout the house, except for the rooms, where parquet flooring is laid. The anthracite-colored PVC carpentry, Geberit sanitary ware, and 10 cm facade insulation enhance the overall quality. The property includes two parking spaces.

Offered as a turnkey solution, the house's price includes VAT. It comes fully furnished, ready for occupancy, excluding furniture, landscaping, lighting fixtures, and fencing on the AB fence wall. Anticipated completion of the project is scheduled for June 2025. Due to its prime location and luxurious amenities, this property presents an excellent investment opportunity for both tourism and year-round living