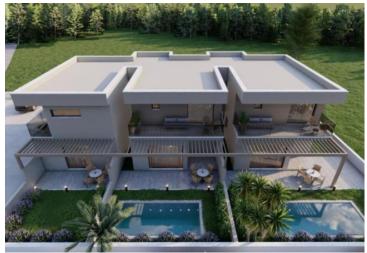

Semi-detached modern terraced villetta with swimming pool 1700 meters from the sea in Porec area! Total area is 85 sq.m. Land plot is 24 sq.m.

Spanning two floors, this residence offers a well-designed layout. The ground floor comprises a spacious living room with an open kitchen and dining area, a bathroom, and a convenient storage room. Accessible from the living room, a pergola-covered terrace leads to a 24 m2 garden. Ascending an internal staircase to the first floor, you'll find two bedrooms, each with its own terrace and bathroom.

Constructed with high-quality materials, the house features electric underfloor heating and air conditioning. Ceramic flooring is installed throughout the house, except for the rooms, where parquet flooring is laid. The anthracite-colored PVC carpentry, Geberit sanitary ware, and 10 cm facade insulation enhance the overall quality. The property includes two parking spaces.

Offered as a turnkey solution, the house's price includes VAT. It comes fully furnished, ready for occupancy, excluding furniture, landscaping, lighting fixtures, and fencing on the AB fence wall. Anticipated completion of the project is scheduled for June 2025. Due to its prime location and luxurious amenities, this property presents an excellent investment opportunity for both tourism and year-round living