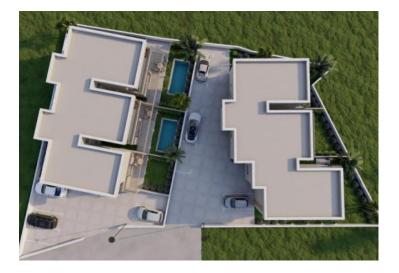

Semi-detached modern terraced villetta with swimming pool 1700 meters from the sea in Porec area! Total area is 85 sq.m. Land plot is 24 sq.m.

Spanning two floors, this residence offers a well-designed layout. The ground floor comprises a spacious living room with an open kitchen and dining area, a bathroom, and a convenient storage room. Accessible from the living room, a pergola-covered terrace leads to a 24 m2 garden. Ascending an internal staircase to the first floor, you'll find two bedrooms, each with its own terrace and bathroom.