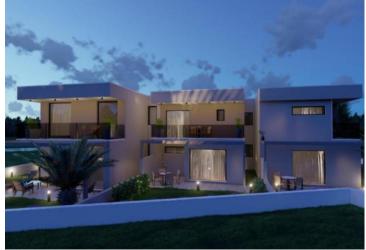

Semi-detached modern terraced villetta with swimming pool 1700 meters from the sea in Porec area! Total area is 85 sq.m. Land plot is 24 sq.m.

Spanning two floors, this residence offers a well-designed layout. The ground floor comprises a spacious living room with an open kitchen and dining area, a bathroom, and a convenient storage room. Accessible from the living room, a pergola-covered terrace leads to a 24 m2 garden. Ascending an internal staircase to the first floor, you'll find two bedrooms, each with its own terrace and bathroom.

Constructed with high-quality materials, the house features electric underfloor heating and air conditioning. Ceramic flooring is installed throughout the house, except for the rooms, where parquet flooring is laid. The anthracite-colored PVC carpentry, Geberit sanitary ware, and 10 cm facade insulation enhance the overall quality. The property includes two parking spaces.

Offered as a turnkey solution, the house's price includes VAT. It comes fully furnished, ready for occupancy, excluding furniture, landscaping, lighting fixtures, and fencing on the AB fence wall. Anticipated completion of the project is scheduled for June 2025. Due to its prime location and luxurious amenities, this property presents an excellent investment opportunity for both tourism and year-round living