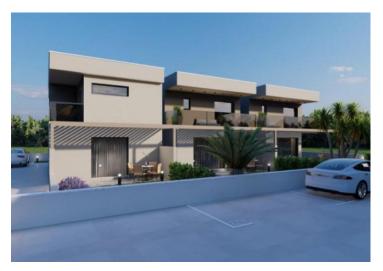

Semi-detached modern terraced villetta with swimming pool 1700 meters from the sea in Porec area! Total area is 85 sq.m. Land plot is 24 sq.m.

Spanning two floors, this residence offers a well-designed layout. The ground floor comprises a spacious living room with an open kitchen and dining area, a bathroom, and a convenient storage room. Accessible from the living room, a pergola-covered terrace leads to a 24 m2 garden. Ascending an internal staircase to the first floor, you'll find two bedrooms, each with its own terrace and bathroom.

Constructed with high-quality materials, the house features electric underfloor heating and air conditioning. Ceramic flooring is installed throughout the house, except for the rooms, where parquet flooring is laid. The anthracite-colored PVC carpentry, Geberit sanitary ware, and 10 cm facade insulation enhance the overall quality. The property includes two parking spaces.

Offered as a turnkey solution, the house's price includes VAT. It comes fully furnished, ready for occupancy, excluding furniture, landscaping, lighting fixtures, and fencing on the AB fence wall. Anticipated completion of the project is scheduled for June 2025. Due to its prime location and luxurious amenities, this property presents an excellent investment opportunity for both tourism and year-round living