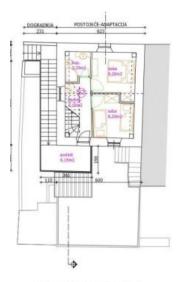

The floor available for purchase boasts a total gross area of 45m2, featuring two rooms and presenting incredible potential for renovation and enhancement.

The opportunity to add another floor to the structure opens up the possibility of expanding the total area to 90m2, providing additional space and opportunities.

TLOCRT 3. KATA-NADOGRADNJA mj 1:100