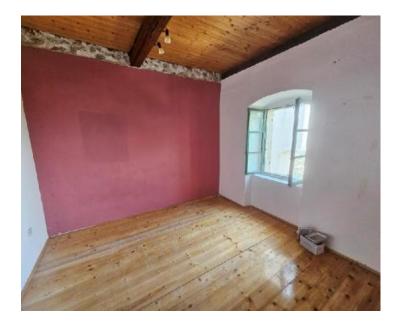

The floor available for purchase boasts a total gross area of 45m2, featuring two rooms and presenting incredible potential for renovation and enhancement.

The opportunity to add another floor to the structure opens up the possibility of expanding the total area to 90m2, providing additional space and opportunities.