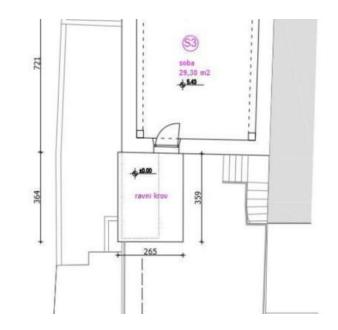

The floor available for purchase boasts a total gross area of 45m2, featuring two rooms and presenting incredible potential for renovation and enhancement.

The opportunity to add another floor to the structure opens up the possibility of expanding the total area to 90m2, providing additional space and opportunities.

TLOCRT 3. KATA-NADOGRADNJA mj 1:100