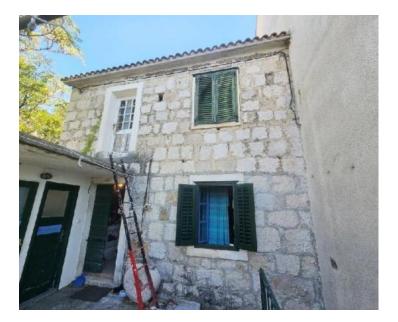

RE-LB-IRO1947-FIL069 Apartment Dalmatia > Makarska Tucepi No Yes 10 m 90 sqm 2 1 € 235 000

Part of charming stone house in Tucepi by the beautiful beach!

For sale is the second floor of a delightful stone house, situated in a prime location on the first row by the sea in Tučepi. Tučepi, located on the Makarska Riviera, is renowned for its stunning beach and serves as an ideal destination for both families and adventure enthusiasts who relish an active vacation, including activities like cycling, hiking, and climbing.

The floor available for purchase boasts a total gross area of 45m2, featuring two rooms and presenting incredible potential for renovation and enhancement.

The opportunity to add another floor to the structure opens up the possibility of expanding the total area to 90m2, providing additional space and opportunities.