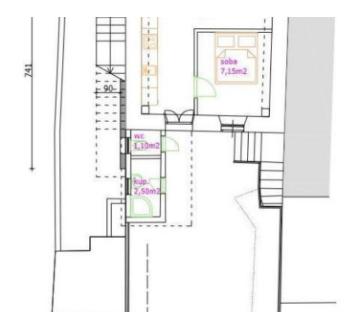

The floor available for purchase boasts a total gross area of 45m2, featuring two rooms and presenting incredible potential for renovation and enhancement.

The opportunity to add another floor to the structure opens up the possibility of expanding the total area to 90m2, providing additional space and opportunities.