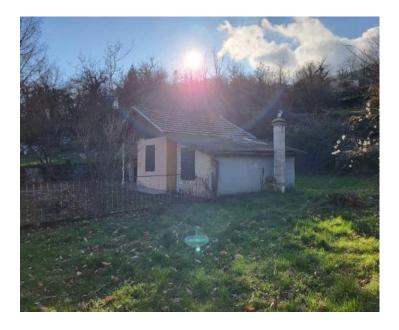

| No. of bedrooms  | 2         |
|------------------|-----------|
| No. of bathrooms | 1         |
| Price            | € 311 250 |

Small cosy house in Lovran with breathtaking Adriatic sea views!

Total area is 65 sq.m. Land plot is 650 sq.m.

House consists of a basement, a 2-bedroom apartment on the ground floor and has a garden of 800m2. It is located in a very beautiful and quiet location with a beautiful view of the sea, 4 km away from the sea.