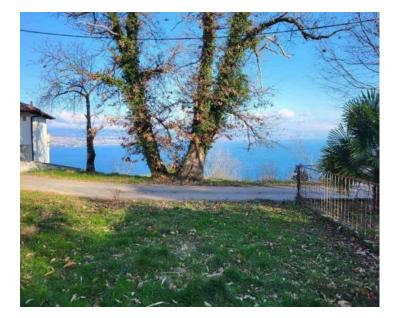

| No. of bedrooms  | 2         |
|------------------|-----------|
| No. of bathrooms | 1         |
| Price            | € 311 250 |

Small cosy house in Lovran with breathtaking Adriatic sea views!

Total area is 65 sq.m. Land plot is 650 sq.m.

House consists of a basement, a 2-bedroom apartment on the ground floor and has a garden of 800m2. It is located in a very beautiful and quiet location with a beautiful view of the sea, 4 km away from the sea.