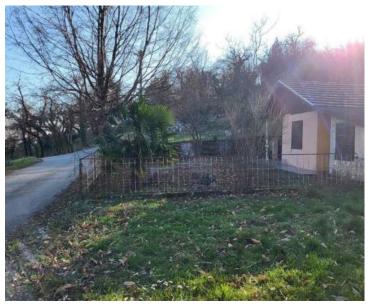

| Ref             |
|-----------------|
| Туре            |
| Region          |
| Location        |
| Front line      |
| Sea view        |
| Distance to sea |
| Floorspace      |
| Plot size       |

RE-U-28170 House Kvarner > Opatija Lovran No Yes 4000 m 65 sqm 800 sqm

| No. of bedrooms  | 2         |
|------------------|-----------|
| No. of bathrooms | 1         |
| Price            | € 311 250 |

Small cosy house in Lovran with breathtaking Adriatic sea views!

Total area is 65 sq.m. Land plot is 650 sq.m.

House consists of a basement, a 2-bedroom apartment on the ground floor and has a garden of 800m2. It is located in a very beautiful and quiet location with a beautiful view of the sea, 4 km away from the sea.