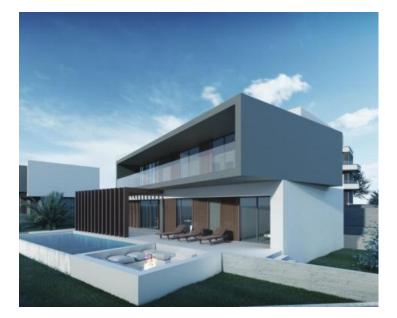

Luxury villa with swimming pool on Pag peninsula, 500 meters from the sea!

The dwelling takes form across a ground floor and an upper story, weaving a narrative of domestic spaces. The tale unfolds as follows:

This chronicle extends beyond the bounds of brick and mortar, delving into the enchanting fable of an infinity pool with a lounge, a sunbathing sanctuary, and a grand terrace. The tapestry is woven with materials of the highest echelon—ceramics and sanitary ware, multi-air conditioning systems, underfloor heating, and windows adorned in aluminum. Each element, a protagonist in this architectural saga, tells a story of craftsmanship and quality.