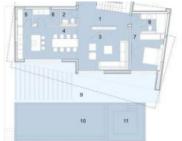

GROUND FLOOR: A vestibule ushers visitors in, leading to a lavatory, a living area, and the heart of hearth and mealtime—the kitchen and dining room. Adjoining this culinary haven are a pantry and storage chamber, whilst a bedroom and bathroom occupy discrete corners. A terrace beckons, overlooking a liquid jewel—the swimming pool. In this aquatic realm, a lounge area flourishes, accompanied by a verdant garden, where parking spaces—three in number—stand sentinel.

| 2 WC                     | 3,15 m²               |
|--------------------------|-----------------------|
| 3 Dnevni boravak         | 26,41 m²              |
| 4 Kuhinja i blagovaonica | 22.92 m <sup>2</sup>  |
| 5 Kuhiniska ostava       | 2.88 m <sup>2</sup>   |
| 6 Spremište              | 5.11 m <sup>2</sup>   |
| 7 Spavaća soba 1         | 15.44 m <sup>2</sup>  |
| 8 Kupaonica 1            | 5.80 m <sup>2</sup>   |
| • Happonite i            | 102,81 m <sup>2</sup> |
| OTVORENO                 |                       |
| 9 Terasa                 | 55.89 m <sup>2</sup>  |
| 10 Bazen                 | 32.30 m <sup>2</sup>  |
| 11 Lounge prostor        | 15,21 m <sup>2</sup>  |
| 12 Vrt                   | 255,75 m <sup>2</sup> |
|                          | 359,15 m <sup>2</sup> |
| 13 PM1                   | 12,50 m <sup>2</sup>  |
| 14 PM2                   | 12.50 m <sup>2</sup>  |
| 15 PM2                   | 12,50 m <sup>2</sup>  |
|                          | 37,50 m <sup>2</sup>  |
| 15                       |                       |
| 13 14                    |                       |
|                          | 12                    |
|                          |                       |