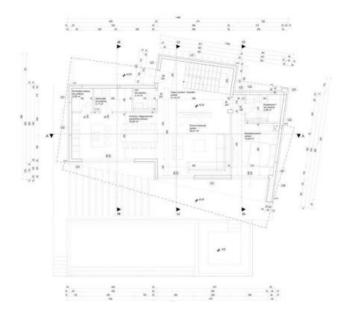

GROUND FLOOR: A vestibule ushers visitors in, leading to a lavatory, a living area, and the heart of hearth and mealtime—the kitchen and dining room. Adjoining this culinary haven are a pantry and storage chamber, whilst a bedroom and bathroom occupy discrete corners. A terrace beckons, overlooking a liquid jewel—the swimming pool. In this aquatic realm, a lounge area flourishes, accompanied by a verdant garden, where parking spaces—three in number—stand sentinel.

| 2 WC                     | 3,15 m²               |
|--------------------------|-----------------------|
| 3 Dnevni boravak         | 26,41 m²              |
| 4 Kuhinja i blagovaonica | 22.92 m <sup>2</sup>  |
| 5 Kuhiniska ostava       | 2.88 m <sup>2</sup>   |
| 6 Spremište              | 5.11 m <sup>2</sup>   |
| 7 Spavaća soba 1         | 15.44 m <sup>2</sup>  |
| 8 Kupaonica 1            | 5.80 m <sup>2</sup>   |
| • Happonite i            | 102,81 m <sup>2</sup> |
| OTVORENO                 |                       |
| 9 Terasa                 | 55.89 m <sup>2</sup>  |
| 10 Bazen                 | 32.30 m <sup>2</sup>  |
| 11 Lounge prostor        | 15,21 m <sup>2</sup>  |
| 12 Vrt                   | 255,75 m <sup>2</sup> |
|                          | 359,15 m <sup>2</sup> |
| 13 PM1                   | 12,50 m <sup>2</sup>  |
| 14 PM2                   | 12.50 m <sup>2</sup>  |
| 15 PM2                   | 12,50 m <sup>2</sup>  |
|                          | 37,50 m <sup>2</sup>  |
| 15                       |                       |
| 13 14                    |                       |
|                          | 12                    |
|                          |                       |