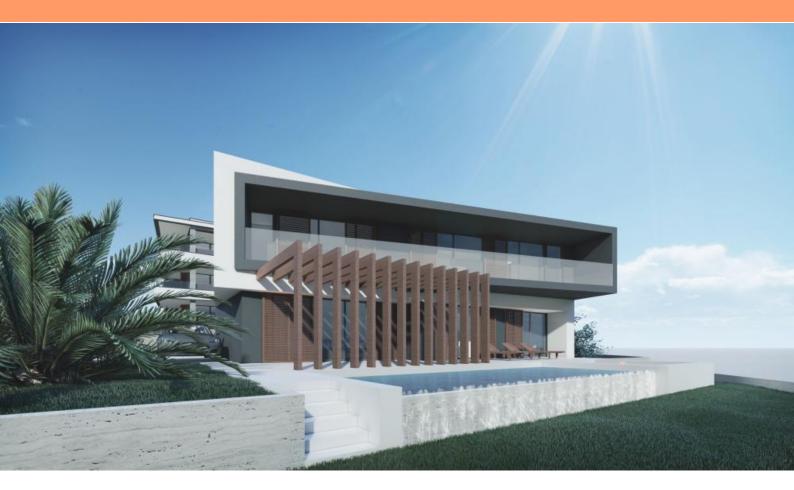

Luxury villa with swimming pool on Pag peninsula, 500 meters from the sea!

The dwelling takes form across a ground floor and an upper story, weaving a narrative of domestic spaces. The tale unfolds as follows:

GROUND FLOOR: A vestibule ushers visitors in, leading to a lavatory, a living area, and the heart of hearth and mealtime—the kitchen and dining room. Adjoining this culinary haven are a pantry and storage chamber, whilst a bedroom and bathroom occupy discrete corners. A terrace beckons, overlooking a liquid jewel—the swimming pool. In this aquatic realm, a lounge area flourishes, accompanied by a verdant garden, where parking spaces—three in number—stand sentinel.

1ST FLOOR: Ascending the narrative staircase, one encounters a hallway branching into three bedrooms. Among these sleeping quarters, two secreted wardrobes slumber. Each bedroom guards a private bathroom, and three terraces extend invitations to commune with the sky. The staircase, a storyteller's thread, winds through this level, knitting together a social space where tales and laughter intertwine.

This chronicle extends beyond the bounds of brick and mortar, delving into the enchanting fable of an infinity pool with a lounge, a sunbathing sanctuary, and a grand terrace. The tapestry is woven with materials of the highest echelon—ceramics and sanitary ware, multi-air conditioning systems, underfloor heating, and windows adorned in aluminum. Each element, a protagonist in this architectural saga, tells a story of craftsmanship and quality.