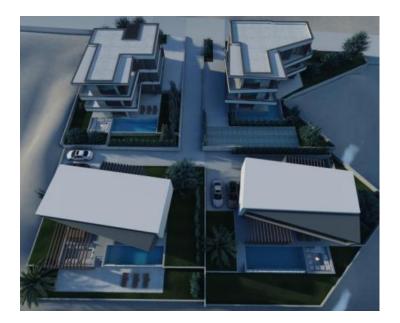

Luxury villa with swimming pool on Pag peninsula, 500 meters from the sea!

The dwelling takes form across a ground floor and an upper story, weaving a narrative of domestic spaces. The tale unfolds as follows:

GROUND FLOOR: A vestibule ushers visitors in, leading to a lavatory, a living area, and the heart of hearth and mealtime—the kitchen and dining room. Adjoining this culinary haven are a pantry and storage chamber, whilst a bedroom and bathroom occupy discrete corners. A terrace beckons, overlooking a liquid jewel—the swimming pool. In this aquatic realm, a lounge area flourishes, accompanied by a verdant garden, where parking spaces—three in number—stand sentinel.

1ST FLOOR: Ascending the narrative staircase, one encounters a hallway branching into three bedrooms. Among these sleeping quarters, two secreted wardrobes slumber. Each bedroom guards a private bathroom, and three terraces extend invitations to commune with the sky. The staircase, a storyteller's thread, winds through this level, knitting together a social space where tales and laughter intertwine.

This chronicle extends beyond the bounds of brick and mortar, delving into the enchanting fable of an infinity pool with a lounge, a sunbathing sanctuary, and a grand terrace. The tapestry is woven with materials of the highest echelon—ceramics and sanitary ware, multi-air conditioning systems, underfloor heating, and windows adorned in aluminum. Each element, a protagonist in this architectural saga, tells a story of craftsmanship and quality.