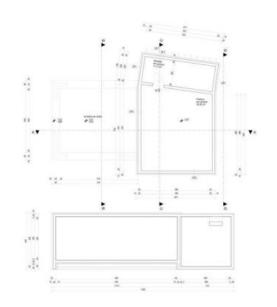

| POI | RUM    |
|-----|--------|
| ZAT | VORENO |

| LATTORLAD             |                      |
|-----------------------|----------------------|
| 1 Stubište            | 11,13 m <sup>2</sup> |
| 2 Prostor za druženje | 35,30 m²             |
| 16                    | 46,43 m <sup>2</sup> |
|                       |                      |

21,10 m<sup>2</sup>

1 UI.prostor/stubište