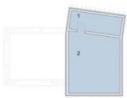

GROUND FLOOR: A vestibule ushers visitors in, leading to a lavatory, a living area, and the heart of hearth and mealtime—the kitchen and dining room. Adjoining this culinary haven are a pantry and storage chamber, whilst a bedroom and bathroom occupy discrete corners. A terrace beckons, overlooking a liquid jewel—the swimming pool. In this aquatic realm, a lounge area flourishes, accompanied by a verdant garden, where parking spaces—three in number—stand sentinel.

| POI | RUM    |
|-----|--------|
| ZAT | VORENO |

| LATTORLAD             |                      |
|-----------------------|----------------------|
| 1 Stubište            | 11,13 m <sup>2</sup> |
| 2 Prostor za druženje | 35,30 m²             |
| 16                    | 46,43 m <sup>2</sup> |
|                       |                      |

| 2 WC                     | 3,15 m²               |
|--------------------------|-----------------------|
| 3 Dnevni boravak         | 26,41 m²              |
| 4 Kuhinja i blagovaonica | 22.92 m <sup>2</sup>  |
| 5 Kuhiniska ostava       | 2.88 m <sup>2</sup>   |
| 6 Spremište              | 5.11 m <sup>2</sup>   |
| 7 Spavaća soba 1         | 15.44 m <sup>2</sup>  |
| 8 Kupaonica 1            | 5.80 m <sup>2</sup>   |
| • Happonite i            | 102,81 m <sup>2</sup> |
| OTVORENO                 |                       |
| 9 Terasa                 | 55.89 m <sup>2</sup>  |
| 10 Bazen                 | 32.30 m <sup>2</sup>  |
| 11 Lounge prostor        | 15,21 m <sup>2</sup>  |
| 12 Vrt                   | 255,75 m <sup>2</sup> |
|                          | 359,15 m <sup>2</sup> |
| 13 PM1                   | 12,50 m <sup>2</sup>  |
| 14 PM2                   | 12.50 m <sup>2</sup>  |
| 15 PM2                   | 12,50 m <sup>2</sup>  |
|                          | 37,50 m <sup>2</sup>  |
| 15                       |                       |
| 13 14                    |                       |
|                          | 12                    |
|                          |                       |

21,10 m<sup>2</sup>

1 UI.prostor/stubište