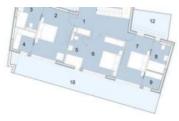

1ST FLOOR: Ascending the narrative staircase, one encounters a hallway branching into three bedrooms. Among these sleeping quarters, two secreted wardrobes slumber. Each bedroom guards a private bathroom, and three terraces extend invitations to commune with the sky. The staircase, a storyteller's thread, winds through this level, knitting together a social space where tales and laughter intertwine.

| 1 Hodnik         | 15.94 m²             |
|------------------|----------------------|
|                  |                      |
| 2 Spavaća soba 2 | 19,44 m²             |
| 3 Kupaonica 2    | 7,74 m <sup>2</sup>  |
| 4 Garderoba 1    | 5,04 m <sup>2</sup>  |
| 5 Spavača soba 3 | 15,23 m <sup>3</sup> |
| 6 Kupaonica 3    | 6,21 m <sup>2</sup>  |
| 7 Spavaća soba 4 | 14,42 m <sup>2</sup> |
| 8 Kupaonica 4    | 6.30 m <sup>2</sup>  |
| 9 Garderoba 2    | 3.34 m <sup>2</sup>  |
|                  | 93,66 m <sup>2</sup> |
| OTVORENO         |                      |
| 10 Terasa 1      | 35,13 m <sup>2</sup> |
| 12 Terasa 2      | 4.07 m <sup>2</sup>  |
| 13 Terasa 3      | 10,12 m <sup>2</sup> |
|                  | 49,32 m <sup>2</sup> |
|                  |                      |