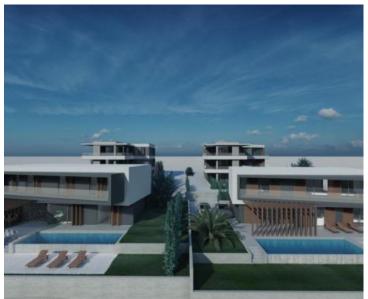

Luxury villa with swimming pool on Pag peninsula, 500 meters from the sea!

The dwelling takes form across a ground floor and an upper story, weaving a narrative of domestic spaces. The tale unfolds as follows:

GROUND FLOOR: A vestibule ushers visitors in, leading to a lavatory, a living area, and the heart of hearth and mealtime—the kitchen and dining room. Adjoining this culinary haven are a pantry and storage chamber, whilst a bedroom and bathroom occupy discrete corners. A terrace beckons, overlooking a liquid jewel—the swimming pool. In this aquatic realm, a lounge area flourishes, accompanied by a verdant garden, where parking spaces—three in number—stand sentinel.

1ST FLOOR: Ascending the narrative staircase, one encounters a hallway branching into three bedrooms. Among these sleeping quarters, two secreted wardrobes slumber. Each bedroom guards a private bathroom, and three terraces extend invitations to commune with the sky. The staircase, a storyteller's thread, winds through this level, knitting together a social space where tales and laughter intertwine.

This chronicle extends beyond the bounds of brick and mortar, delving into the enchanting fable of an infinity pool with a lounge, a sunbathing sanctuary, and a grand terrace. The tapestry is woven with materials of the highest echelon—ceramics and sanitary ware, multi-air conditioning systems, underfloor heating, and windows adorned in aluminum. Each element, a protagonist in this architectural saga, tells a story of craftsmanship and quality.