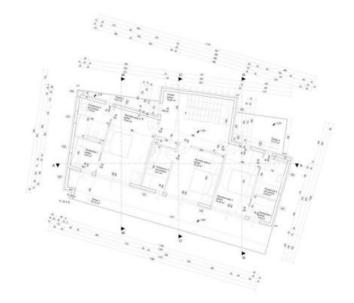

1ST FLOOR: Ascending the narrative staircase, one encounters a hallway branching into three bedrooms. Among these sleeping quarters, two secreted wardrobes slumber. Each bedroom guards a private bathroom, and three terraces extend invitations to commune with the sky. The staircase, a storyteller's thread, winds through this level, knitting together a social space where tales and laughter intertwine.

| 1 Hodnik         | 15.94 m²             |
|------------------|----------------------|
|                  |                      |
| 2 Spavaća soba 2 | 19,44 m²             |
| 3 Kupaonica 2    | 7,74 m <sup>2</sup>  |
| 4 Garderoba 1    | 5,04 m <sup>2</sup>  |
| 5 Spavača soba 3 | 15,23 m <sup>3</sup> |
| 6 Kupaonica 3    | 6,21 m <sup>2</sup>  |
| 7 Spavaća soba 4 | 14,42 m <sup>2</sup> |
| 8 Kupaonica 4    | 6.30 m <sup>2</sup>  |
| 9 Garderoba 2    | 3.34 m <sup>2</sup>  |
|                  | 93,66 m <sup>2</sup> |
| OTVORENO         |                      |
| 10 Terasa 1      | 35,13 m <sup>2</sup> |
| 12 Terasa 2      | 4.07 m <sup>2</sup>  |
| 13 Terasa 3      | 10,12 m <sup>2</sup> |
|                  | 49,32 m <sup>2</sup> |
|                  |                      |